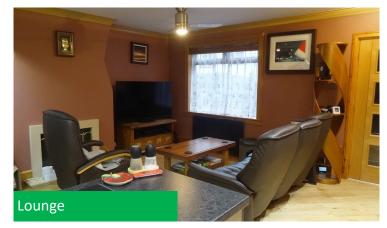

The accommodation comprises an entrance vestibule, lounge with open plan kitchen and patio doors to rear garden, 2 double bedrooms and a bathroom.

The open plan ground floor has engineered wood flooring and there is a gas flame effect fire in the lounge area.