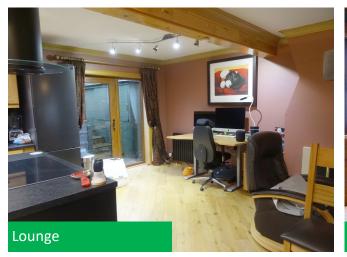

The accommodation comprises an entrance vestibule, lounge with open plan kitchen and patio doors to rear garden, 2 double bedrooms and a bathroom.

The open plan ground floor has engineered wood flooring and there is a gas flame effect fire in the lounge area.