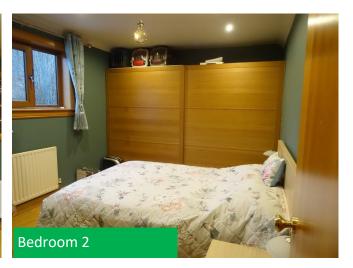

Bedroom 1 has a built-in cupboard housing the central heating boiler. Bedroom 2 has wall to wall fitted wardrobes.

The bathroom has an extra deep Carronite bath, mains power shower, separate shower head, split shower screen, Crosswater Elite digital bath controllers, L-shaped heated towel rail, toe kick drawers, sensor controlled mood lighting, stereo speaker within the ceiling, cushioned vinyl flooring and a sliding door.