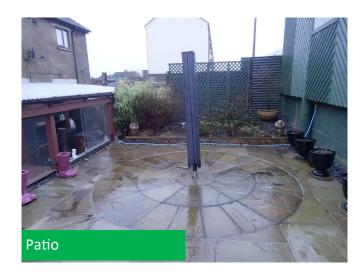

All lighting throughout the property is dimmable. Spindles on the stair bannister can be removed to allow furniture to be taken upstairs easily.

The rear garden has a patio area, a pergola with electric light, a large shed which is currently used as a gym and an extra timber built storage cupboard for storing garden furniture etc. The property also benefits from a cellar providing further storage space.