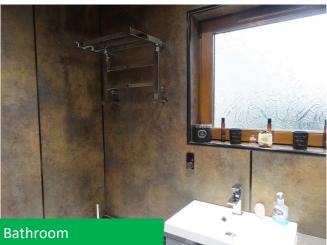

Bedroom 1 has a built-in cupboard housing the central heating boiler. Bedroom 2 has wall to wall fitted wardrobes.

The bathroom has an extra deep Carronite bath, mains power shower, separate shower head, split shower screen, Crosswater Elite digital bath controllers, L-shaped heated towel rail, toe kick drawers, sensor controlled mood lighting, stereo speaker within the ceiling, cushioned vinyl flooring and a sliding door.