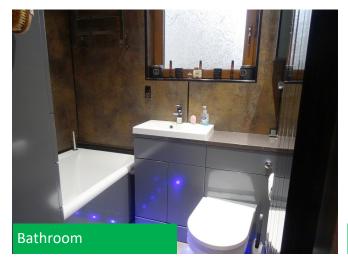

Bedroom 1 has a built-in cupboard housing the central heating boiler. Bedroom 2 has wall to wall fitted wardrobes.

The bathroom has an extra deep Carronite bath, mains power shower, separate shower head, split shower screen, Crosswater Elite digital bath controllers, L-shaped heated towel rail, toe kick drawers, sensor controlled mood lighting, stereo speaker within the ceiling, cushioned vinyl flooring and a sliding door.