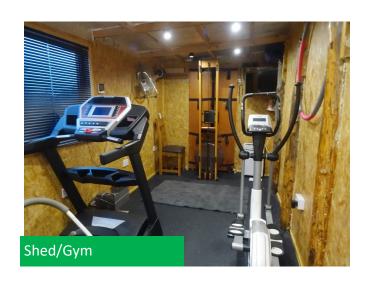

All lighting throughout the property is dimmable. Spindles on the stair bannister can be removed to allow furniture to be taken upstairs easily.

The rear garden has a patio area, a pergola with electric light, a large shed which is currently used as a gym and an extra timber built storage cupboard for storing garden furniture etc. The property also benefits from a cellar providing further storage space.