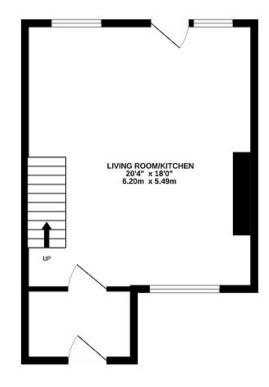

The accommodation comprises an entrance vestibule, lounge with open plan kitchen and patio doors to rear garden, 2 double bedrooms and a bathroom.

The open plan ground floor has engineered wood flooring and there is a gas flame effect fire in the lounge area.

GROUND FLOOR 1ST FLOOR