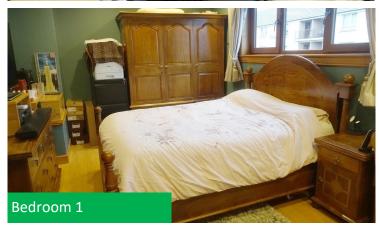

Bedroom 1 has a built-in cupboard housing the central heating boiler. Bedroom 2 has wall to wall fitted wardrobes.

The bathroom has an extra deep Carronite bath, mains power shower, separate shower head, split shower screen, Crosswater Elite digital bath controllers, L-shaped heated towel rail, toe kick drawers, sensor controlled mood lighting, stereo speaker within the ceiling, cushioned vinyl flooring and a sliding door.