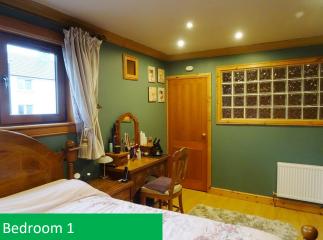

Bedroom 1 has a built-in cupboard housing the central heating boiler. Bedroom 2 has wall to wall fitted wardrobes.

The bathroom has an extra deep Carronite bath, mains power shower, separate shower head, split shower screen, Crosswater Elite digital bath controllers, L-shaped heated towel rail, toe kick drawers, sensor controlled mood lighting, stereo speaker within the ceiling, cushioned vinyl flooring and a sliding door.