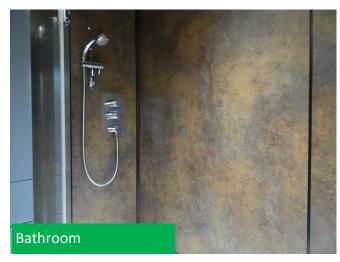

Bedroom 1 has a built-in cupboard housing the central heating boiler. Bedroom 2 has wall to wall fitted wardrobes.

The bathroom has an extra deep Carronite bath, mains power shower, separate shower head, split shower screen, Crosswater Elite digital bath controllers, L-shaped heated towel rail, toe kick drawers, sensor controlled mood lighting, stereo speaker within the ceiling, cushioned vinyl flooring and a sliding door.