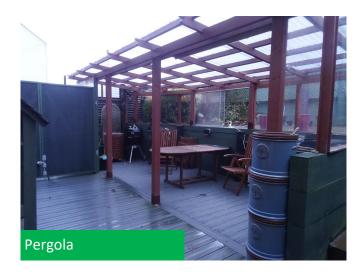

All lighting throughout the property is dimmable. Spindles on the stair bannister can be removed to allow furniture to be taken upstairs easily.

The rear garden has a patio area, a pergola with electric light, a large shed which is currently used as a gym and an extra timber built storage cupboard for storing garden furniture etc. The property also benefits from a cellar providing further storage space.