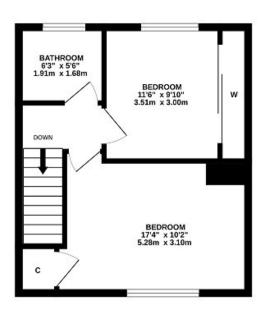

Bedroom 1 has a built-in cupboard housing the central heating boiler. Bedroom 2 has wall to wall fitted wardrobes.

The bathroom has an extra deep Carronite bath, mains power shower, separate shower head, split shower screen, Crosswater Elite digital bath controllers, L-shaped heated towel rail, toe kick drawers, sensor controlled mood lighting, stereo speaker within the ceiling, cushioned vinyl flooring and a sliding door.

GROUND FLOOR 1ST FLOOR