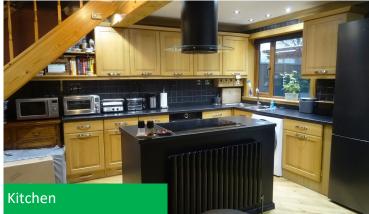

The kitchen benefits from base and wall units with toe kick drawers, concealed pullout drawer and knife drawer, an island with the electric hob, pullout worktop, warming drawer and pop-up socket, lighting under the wall units, an electric oven and a double stainless steel sink.