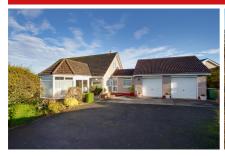

This delightful home offers a spacious lounge, dining room, generous conservatory, dining kitchen, utility, 4 bedrooms, shower room and bathroom and has gas central heating, double glazing, and ample storage. There is a large driveway providing parking and access to a double garage. The grounds are neatly laid out with an easy to maintain stone chipped drying area to the rear of the house, and impressive, beautifully maintained grounds with established evergreens, shrubs and fruit trees with a charming bothy, with parking area.

#### **DOUBLE GARAGE:**

Approx. 20' x 19' Spacious garage in two sections with power and light and two up and over doors.