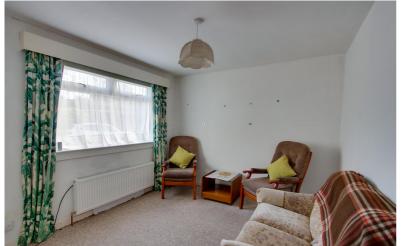

#### LOUNGE

Approx. 14'10 x 13'10. A delightful lounge with outstanding views over the extensive gardens and towards the Montrose Basin. There is ample room for furnishings, a radiator and glass door leading into the dining room.