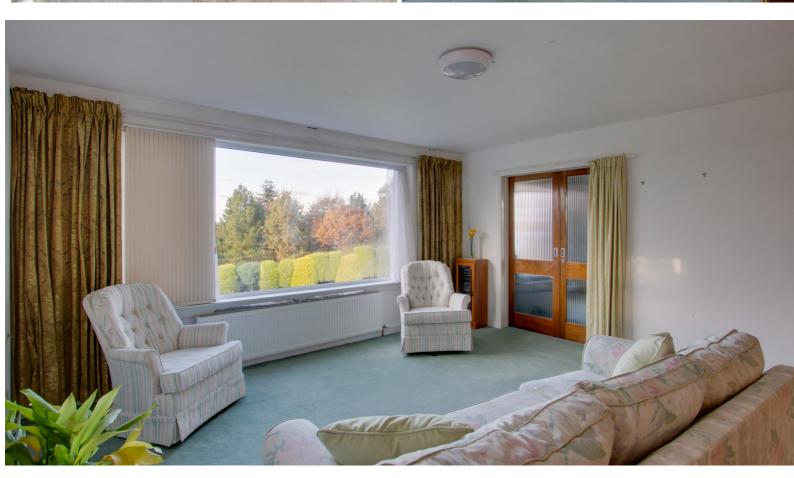

#### LOUNGE

Approx. 14'10 x 13'10. A delightful lounge with outstanding views over the extensive gardens and towards the Montrose Basin. There is ample room for furnishings, a radiator and glass door leading into the dining room.