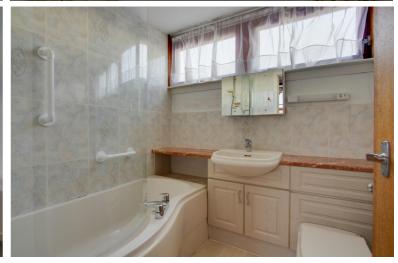

#### **FAMILY BATHROOM:**

Approx. 5'9 x 6'4. Bathroom which is tiled with a pea shaped bath with an electric shower over. There is a vanity unit incorporating a wash hand basin and wc. With tiled floor and heated towel rail.