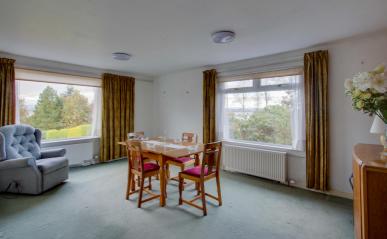

#### **DINNING ROOM:**

Approx. 12'3 x 1'7. This is a most impressive dining room with large picture window offering beautiful views over the garden and out towards the Montrose Basin and surrounding countryside. There is also a side facing window, radiator and glass door leading into the kitchen.