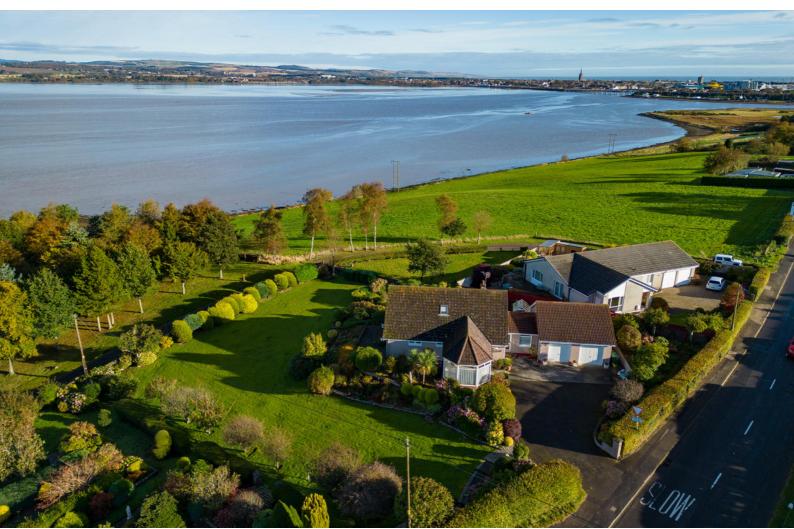

# **Property Description**

Rare to the market, West View occupies a most unique and enviable position on the southern side of Montrose Wildlife Basin and offers fabulous, ever changing, views over the Basin, and to the Angus Glens beyond. This spacious 4 bedroom, 3 public room villa, with double garage, sits well within approx 0.7 acres of extensive mature garden grounds and also has the advantage of a charming detached bothy. Designed to take full advantage of its surroundings as well as the spectacular sunrises and sunsets, many of the rooms enjoy delightful views over the pristine garden grounds towards the ever changing tidal waters of the basin. Montrose offers a wide variety of amenities and services including national and local shops, popular primary and secondary schools, health and leisure facilities, and the main East Coast railway line giving easy access to both Aberdeen and Dundee as well as many nearby towns. The Wildlife Basin is home to a fascinating variety of wildlife, particularly migrating birds including large numbers of duck and geese.

This delightful home offers a spacious lounge, dining room, generous conservatory, dining kitchen, utility, 4 bedrooms, shower room and bathroom and has gas central heating, double glazing, and ample storage. There is a large driveway providing parking and access to a double garage. The grounds are neatly laid out with an easy to maintain stone chipped drying area to the rear of the house, and impressive, beautifully maintained grounds with established evergreens, shrubs and fruit trees with a charming bothy, with parking area.