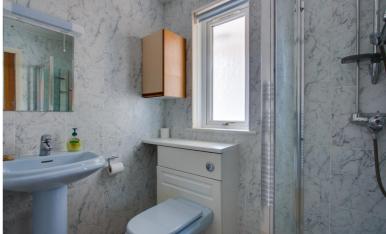

#### **BEDROOM 3:**

Approx. 11'3 x 10. A good sized rear facing room with ample room for furnishings, and a radiator.

**SHOWER ROOM:** Approx. 5'3 x 8'2. A conveniently situated ground floor shower room with cubicle housing a power shower, wash hand basin, wc and vanity unit. Rear facing window giving natural light and ventilation. Tiled with a heated towel rail.