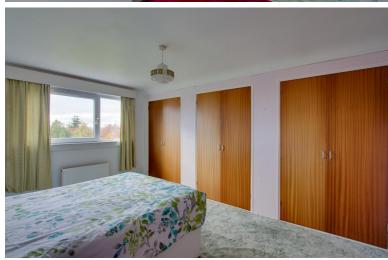

**BEDROOM 2:** Approx. 11'3 x 10'6. Another large and spacious rear facing bedroom with three double wardrobes with shelves and hanging space and access to the eves with additional storage space.