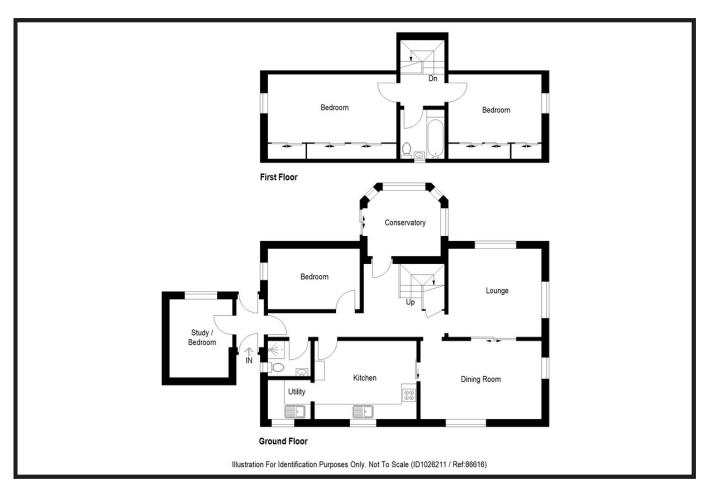

#### **RECEPTION HALLWAY:**

Entry into this welcoming reception hallway which is tiled, with understairs storage, staircase leading to the upper floor, a radiator and spotlights.

#### LOUNGE

Approx. 14'10 x 13'10. A delightful lounge with outstanding views over the extensive gardens and towards the Montrose Basin. There is ample room for furnishings, a radiator and glass door leading into the dining room.

#### **DINNING ROOM:**

Approx. 12'3 x 1'7. This is a most impressive dining room with large picture window offering beautiful views over the garden and out towards the Montrose Basin and surrounding countryside. There is also a side facing window, radiator and glass door leading into the kitchen.

#### DINING KITCHEN

Approx. 11'10 x 12'. Spacious side facing kitchen fitted with a range of base and wall units with work surfaces incorporating a double stainless-steel sink with mixer tap. There is a double electric oven, an electric hob with a stainless steel extractor above, and space for a fridge freezer. There is ample room for a breakfast seating area.

#### **UTILITY ROOM:**

Approx. 5'3 x 5'9. Side facing utility fitted with base and wall units incorporating a stainless-steel sink and plumb space for an automatic washing machine. Wall mounted gas centre boiler.

#### **CONSERVATORY:**

Approx. 14'4 x 13'7. A generous size conservatory which enjoys a delightful out look over the garden ground towards Montrose Basin. With doors leading out onto the driveway.

#### REAR HALLWAY.

A tiled hallway with radiator and door leading to rear of the property to the drying area.

#### STUDY/GROUND FLOOR BEDROOM 4:

Approx. 8' 2 x 13'7. A flexible room on the ground floor witch has a south front facing window which overlooks the sweeping driveway and glass panelled doors which lead into the large welcoming hallway.

#### **BEDROOM 3:**

Approx. 11'3 x 10. A good sized rear facing room with ample room for furnishings, and a radiator.

**SHOWER ROOM:** Approx. 5'3 x 8'2. A conveniently situated ground floor shower room with cubicle housing a power shower, wash hand basin, wc and vanity unit. Rear facing window giving natural light and ventilation. Tiled with a heated towel rail.

#### **UPPER HALLWAY:**

With side facing velux window and access hatch to loft space.

#### **MASTER BEDROOM:**

Approx. 10'8 x 14'. A bright and spacious bedroom with stunning panoramic views over the gardens and surrounding countryside and Montrose Basin. There are three double wardrobes with shelve and hanging space and access into the eves for additional storage.

**BEDROOM 2:** Approx. 11'3 x 10'6. Another large and spacious rear facing bedroom with three double wardrobes with shelves and hanging space and access to the eves with additional storage space.