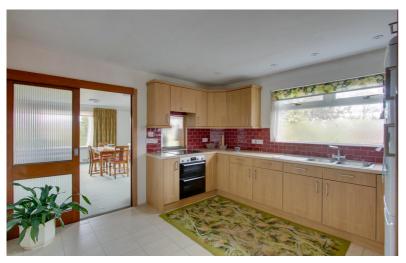

#### DINING KITCHEN

Approx. 11'10 x 12'. Spacious side facing kitchen fitted with a range of base and wall units with work surfaces incorporating a double stainless-steel sink with mixer tap. There is a double electric oven, an electric hob with a stainless steel extractor above, and space for a fridge freezer. There is ample room for a breakfast seating area.