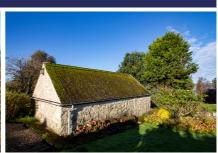

#### **DETACHED BOTHY:**

Approx. 12'6 x 30. A substantial building with two front facing windows and a side window with adjoining stone chipped driveway.