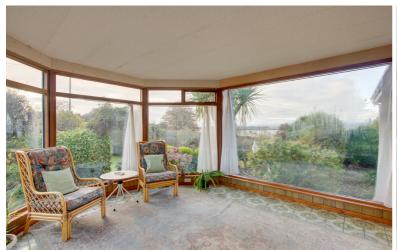

#### **CONSERVATORY:**

Approx. 14'4 x 13'7. A generous size conservatory which enjoys a delightful out look over the garden ground towards Montrose Basin. With doors leading out onto the driveway.