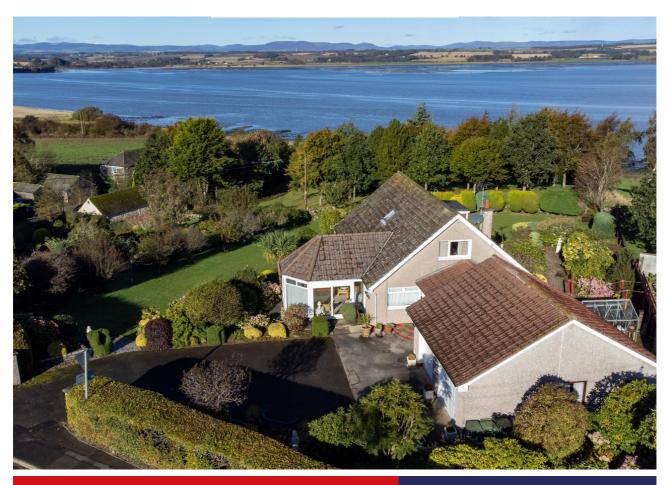

# **Property Description**

Rare to the market, West View occupies a most unique and enviable position on the southern side of Montrose Wildlife Basin and offers fabulous, ever changing, views over the Basin, and to the Angus Glens beyond. This spacious 4 bedroom, 3 public room villa, with double garage, sits well within approx 0.7 acres of extensive mature garden grounds and also has the advantage of a charming detached bothy. Designed to take full advantage of its surroundings as well as the spectacular sunrises and sunsets, many of the rooms enjoy delightful views over the pristine garden grounds towards the ever changing tidal waters of the basin. Montrose offers a wide variety of amenities and services including national and local shops, popular primary and secondary schools, health and leisure facilities, and the main East Coast railway line giving easy access to both Aberdeen and Dundee as well as many nearby towns. The Wildlife Basin is home to a fascinating variety of wildlife, particularly migrating birds including large numbers of duck and geese.

This delightful home offers a spacious lounge, dining room, generous conservatory, dining kitchen, utility, 4 bedrooms, shower room and bathroom and has gas central heating, double glazing, and ample storage. There is a large driveway providing parking and access to a double garage. The grounds are neatly laid out with an easy to maintain stone chipped drying area to the rear of the house, and impressive, beautifully maintained grounds with established evergreens, shrubs and fruit trees with a charming bothy, with parking area.