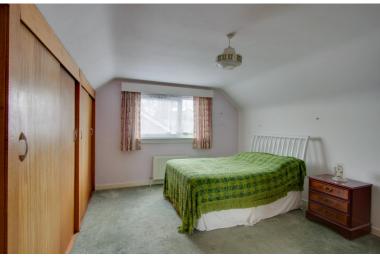

#### **BEDROOM 3:**

Approx. 11'3 x 10. A good sized rear facing room with ample room for furnishings, and a radiator.

**SHOWER ROOM:** Approx. 5'3 x 8'2. A conveniently situated ground floor shower room with cubicle housing a power shower, wash hand basin, wc and vanity unit. Rear facing window giving natural light and ventilation. Tiled with a heated towel rail.