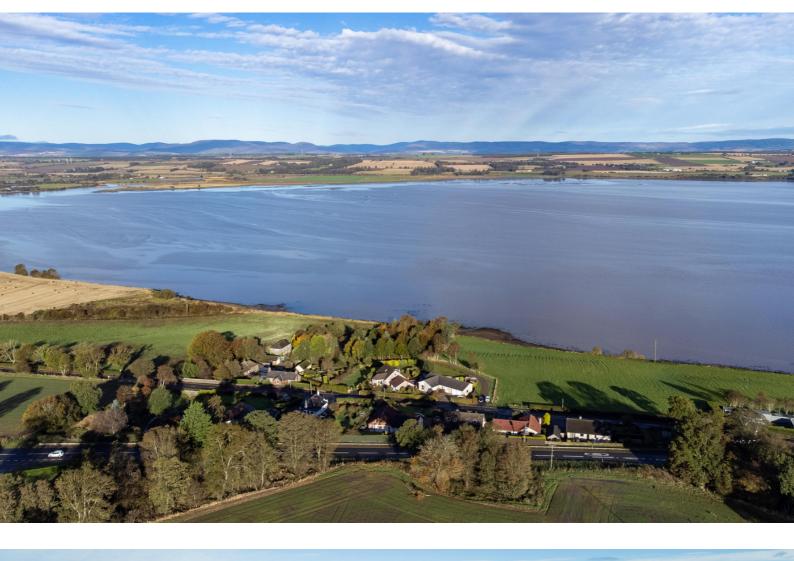

# **Property Description**

Rare to the market, West View occupies a most unique and enviable position on the southern side of Montrose Wildlife Basin and offers fabulous, ever changing, views over the Basin, and to the Angus Glens beyond. This spacious 4 bedroom, 3 public room villa, with double garage, sits well within approx 0.7 acres of extensive mature garden grounds and also has the advantage of a charming detached bothy. Designed to take full advantage of its surroundings as well as the spectacular sunrises and sunsets, many of the rooms enjoy delightful views over the pristine garden grounds towards the ever changing tidal waters of the basin. Montrose offers a wide variety of amenities and services including national and local shops, popular primary and secondary schools, health and leisure facilities, and the main East Coast railway line giving easy access to both Aberdeen and Dundee as well as many nearby towns. The Wildlife Basin is home to a fascinating variety of wildlife, particularly migrating birds including large numbers of duck and geese.

This delightful home offers a spacious lounge, dining room, generous conservatory, dining kitchen, utility, 4 bedrooms, shower room and bathroom and has gas central heating, double glazing, and ample storage. There is a large driveway providing parking and access to a double garage. The grounds are neatly laid out with an easy to maintain stone chipped drying area to the rear of the house, and impressive, beautifully maintained grounds with established evergreens, shrubs and fruit trees with a charming bothy, with parking area.