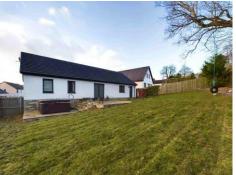

A well-presented detached bungalow situated in this sought after cul-de-sac development.

Early viewing is strongly recommended to fully appreciate the value of this ideal family home. Beautifully finished internally it comprises lounge, dining/family room, modern fitted kitchen, utility room, 4 good sized bedrooms, ensuite shower room and family bathroom. It benefits from gas central heating and double glazing. There is extensive parking on the mono block driveway and in the double integral garage. gardens that surround the property are landscaped and offer potential to the avid gardener. It represents exceptional value on today's market and will appeal to family home purchasers. Please contact us for further details and viewing.

#### Gardens

The front garden is laid in gravel with some shrubs. The rear garden is totally enclosed and comprises a large lawn with mature trees and a suntrap patio. Summerhouse & shed.