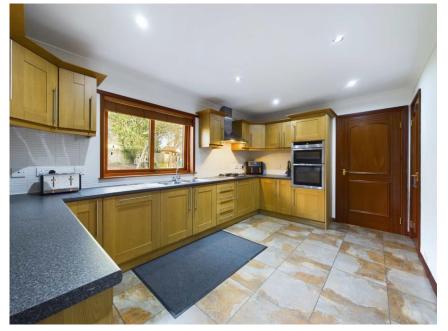

### **Overview**

- Detached
- 4 Bedrooms
- Lounge & Dining Room
- Modern Fitted Kitchen
- Utility Room
- Bathroom
- En-suite Shower room
- Gas Central Heating
- Double Glazing
- Sizeable Gardens
- Large Driveway
- Double Garage

A well-presented detached bungalow situated in this sought after cul-de-sac development.

Early viewing is strongly recommended to fully appreciate the value of this ideal family home. Beautifully finished internally it comprises lounge, dining/family room, modern fitted kitchen, utility room, 4 good sized bedrooms, ensuite shower room and family bathroom. It benefits from gas central heating and double glazing. There is extensive parking on the mono block driveway and in the double integral garage. gardens that surround the property are landscaped and offer potential to the avid gardener. It represents exceptional value on today's market and will appeal to family home purchasers. Please contact us for further details and viewing.