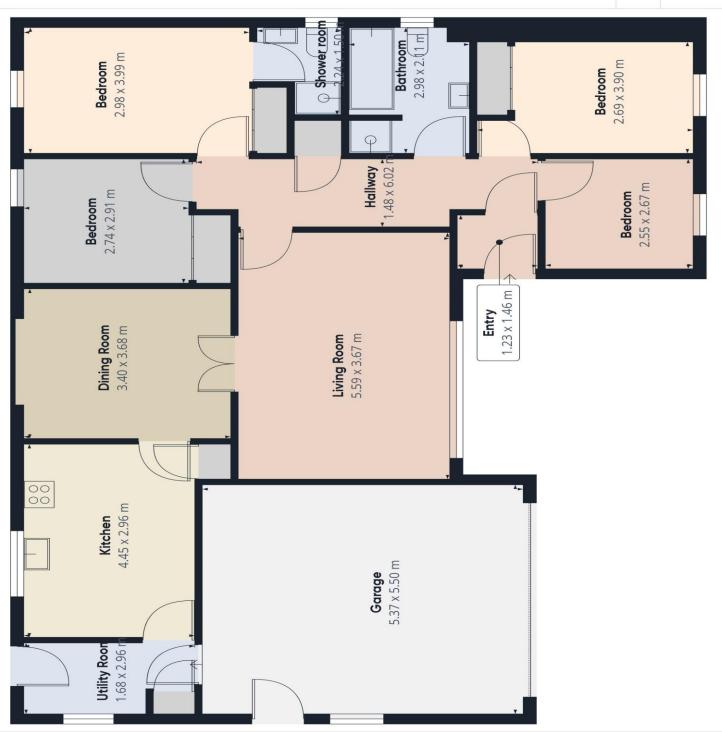

### **Overview**

- Detached
- 4 Bedrooms
- Lounge & Dining Room
- Modern Fitted Kitchen
- Utility Room
- Bathroom
- En-suite Shower room
- Gas Central Heating
- Double Glazing
- Sizeable Gardens
- Large Driveway
- Double Garage

A well-presented detached bungalow situated in this sought after cul-de-sac development.

Early viewing is strongly recommended to fully appreciate the value of this ideal family home. Beautifully finished internally it comprises lounge, dining/family room, modern fitted kitchen, utility room, 4 good sized bedrooms, ensuite shower room and family bathroom. It benefits from gas central heating and double glazing. There is extensive parking on the mono block driveway and in the double integral garage. gardens that surround the property are landscaped and offer potential to the avid gardener. It represents exceptional value on today's market and will appeal to family home purchasers. Please contact us for further details and viewing.

Excluding balconies and terraces

While every attempt has been made to ensure accuracy, all measurements are approximate, not to scale. This floor plan is for illustrative purposes only.

Approximate total area