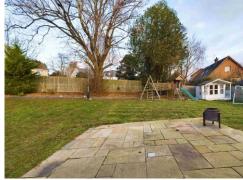

#### Gardens

The front garden is laid in gravel with some shrubs. The rear garden is totally enclosed and comprises a large lawn with mature trees and a suntrap patio. Summerhouse & shed.