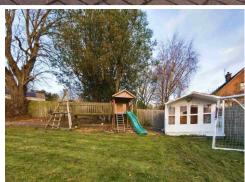

#### Gardens

The front garden is laid in gravel with some shrubs. The rear garden is totally enclosed and comprises a large lawn with mature trees and a suntrap patio. Summerhouse & shed.