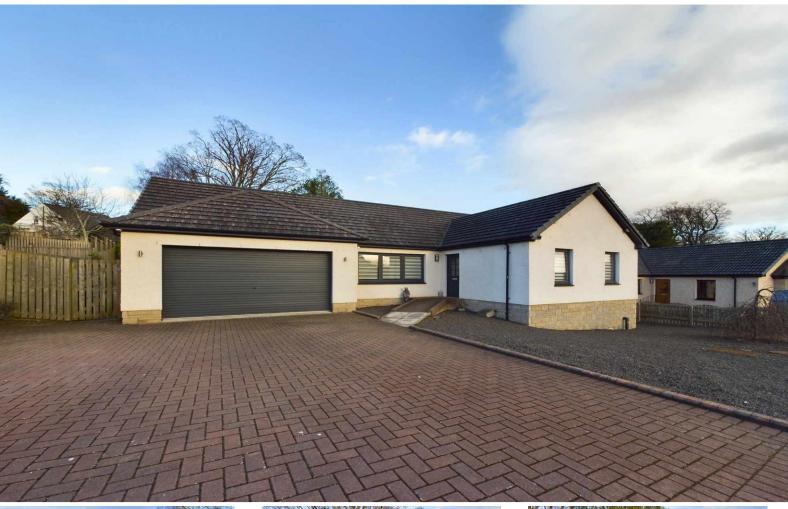

# 18 Bearehill Loan, Brechin, DD9 6XG

**Detached Executive Bungalow** 

A well-presented detached bungalow situated in this sought after cul-de-sac development.

Early viewing is strongly recommended to fully appreciate the value of this ideal family home. Beautifully finished internally it comprises lounge, dining/family room, modern fitted kitchen, utility room, 4 good sized bedrooms, ensuite shower room and family bathroom. It benefits from gas central heating and double glazing. There is extensive parking on the mono block driveway and in the double integral garage. gardens that surround the property are landscaped and offer potential to the avid gardener. It represents exceptional value on today's market and will appeal to family home purchasers. Please contact us for further details and viewing.

#### Garage

Integral double garage with electronic roller door and rear personal door.

## Parking

Large mono block driveway.

EPC Band: C