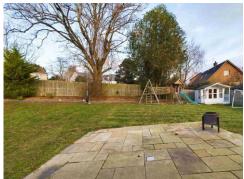

#### Gardens

The front garden is laid in gravel with some shrubs. The rear garden is totally enclosed and comprises a large lawn with mature trees and a suntrap patio. Summerhouse & shed.