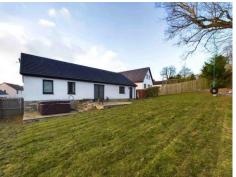

#### Gardens

The front garden is laid in gravel with some shrubs. The rear garden is totally enclosed and comprises a large lawn with mature trees and a suntrap patio. Summerhouse & shed.