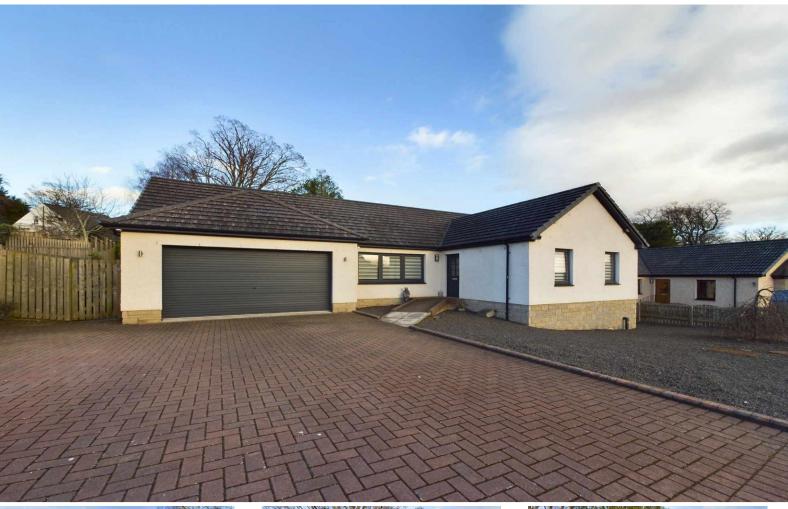

# 18 Bearehill Loan, Brechin, DD9 6XG

**Detached Executive Bungalow** 

A well-presented detached bungalow situated in this sought after cul-de-sac development.

Early viewing is strongly recommended to fully appreciate the value of this ideal family home. Beautifully finished internally it comprises lounge, dining/family room, modern fitted kitchen, utility room, 4 good sized bedrooms, ensuite shower room and family bathroom. It benefits from gas central heating and double glazing. There is extensive parking on the mono block driveway and in the double integral garage. gardens that surround the property are landscaped and offer potential to the avid gardener. It represents exceptional value on today's market and will appeal to family home purchasers. Please contact us for further details and viewing.

### Garage

Integral double garage with electronic roller door and rear personal door.

## Parking

Large mono block driveway.

EPC Band: C