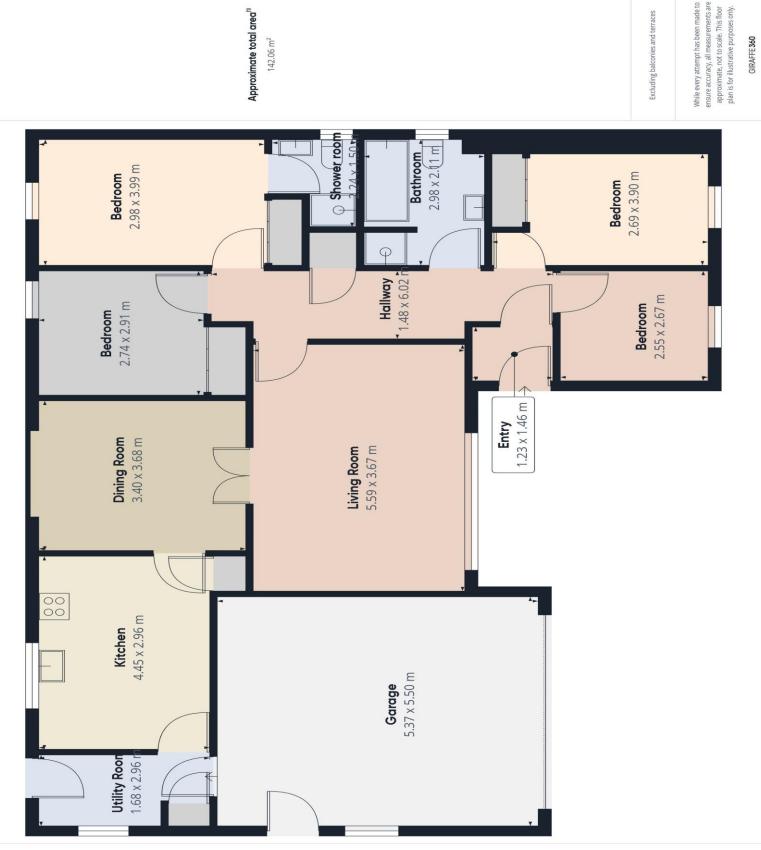

### **Overview**

- Detached
- 4 Bedrooms
- Lounge & Dining Room
- Modern Fitted Kitchen
- Utility Room
- Bathroom
- En-suite Shower room
- Gas Central Heating
- Double Glazing
- Sizeable Gardens
- Large Driveway
- Double Garage

A well-presented detached bungalow situated in this sought after cul-de-sac development.

Early viewing is strongly recommended to fully appreciate the value of this ideal family home. Beautifully finished internally it comprises lounge, dining/family room, modern fitted kitchen, utility room, 4 good sized bedrooms, ensuite shower room and family bathroom. It benefits from gas central heating and double glazing. There is extensive parking on the mono block driveway and in the double integral garage. gardens that surround the property are landscaped and offer potential to the avid gardener. It represents exceptional value on today's market and will appeal to family home purchasers. Please contact us for further details and viewing.

### Garage

Integral double garage with electronic roller door and rear personal door.

## Parking

Large mono block driveway.

EPC Band: C