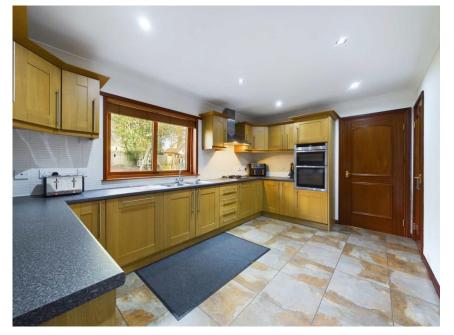

### **Overview**

- Detached
- 4 Bedrooms
- Lounge & Dining Room
- Modern Fitted Kitchen
- Utility Room
- Bathroom
- En-suite Shower room
- Gas Central Heating
- Double Glazing
- Sizeable Gardens
- Large Driveway
- Double Garage

A well-presented detached bungalow situated in this sought after cul-de-sac development.

Early viewing is strongly recommended to fully appreciate the value of this ideal family home. Beautifully finished internally it comprises lounge, dining/family room, modern fitted kitchen, utility room, 4 good sized bedrooms, ensuite shower room and family bathroom. It benefits from gas central heating and double glazing. There is extensive parking on the mono block driveway and in the double integral garage. gardens that surround the property are landscaped and offer potential to the avid gardener. It represents exceptional value on today's market and will appeal to family home purchasers. Please contact us for further details and viewing.