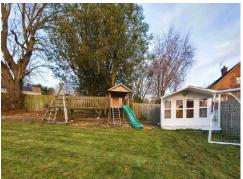

#### Gardens

The front garden is laid in gravel with some shrubs. The rear garden is totally enclosed and comprises a large lawn with mature trees and a suntrap patio. Summerhouse & shed.