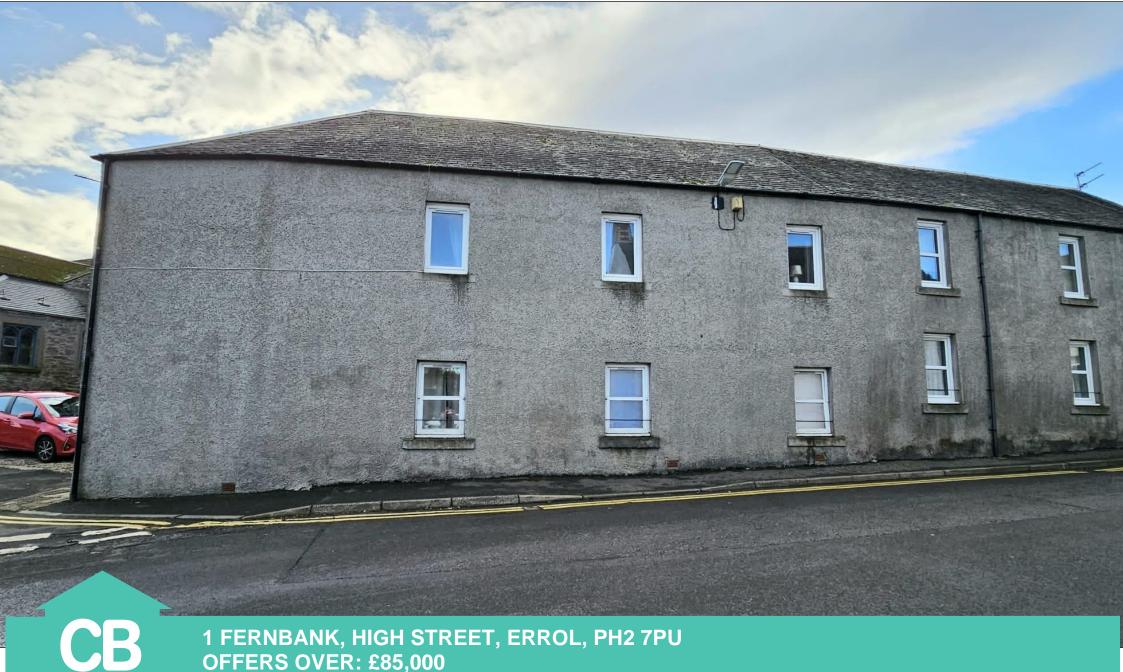

# 1 FERNBANK, HIGH STREET, ERROL, PH2 7PU OFFERS OVER: £85,000

CAMPBELL BOATH

Solicitors & Estate Agents

Bank House, 1 Stirling Street, Dundee DD3 6PJ. Telephone: 01382 202060 Email: property@campbellboath.com

# Accommodation Comprises: Entrance Hall, Lounge, Kitchen, Two Bedrooms, Shower Room. Outbuilding & Private Garden.

This is a spacious MAIN DOOR GROUND FLOOR TWO BEDROOM APARTMENT which is situated in the village of Errol which lies approximately between Dundee and Perth. The property is close to all local amenities including shops, primary schools and a main bus route. The property benefits from double glazing and gas central heating. All floor coverings are included in the sale. Early internal viewing is highly recommended.