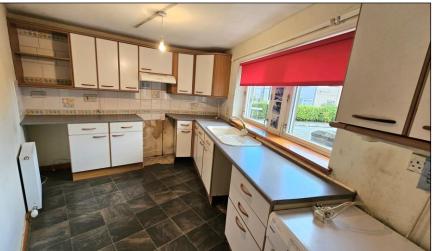

### KITCHEN: -

The kitchen is approximately  $11'5'' \ge 9'10''$ . A glazed door gives access to the kitchen which has a range of base and wall mounted storage cupboards. The polycarbonate sink has plumbing connections for a washing machine. There is a double-glazed window offering pleasant outlook towards the side of the property. Fitted roller blind. Radiator.