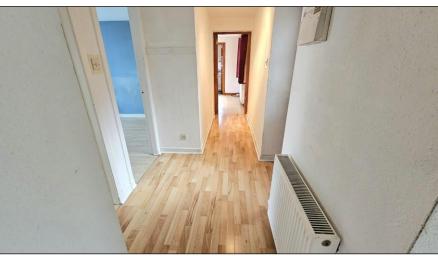

#### ENTRANCE: -

A hard wood door gives access to the entrance hall. Built-in shelved storage cupboard. Laminate flooring. Radiator.