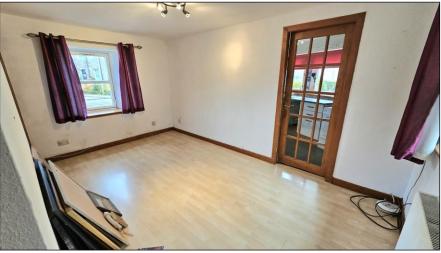

#### LOUNGE: -

The lounge area is approximately  $17'6'' \times 9'11''$ . A glazed door allows access to the lounge. There are two double-glazed windows giving outlook towards the front and rear of the property. There is a shelved alcove display area. Laminate flooring. Radiator.