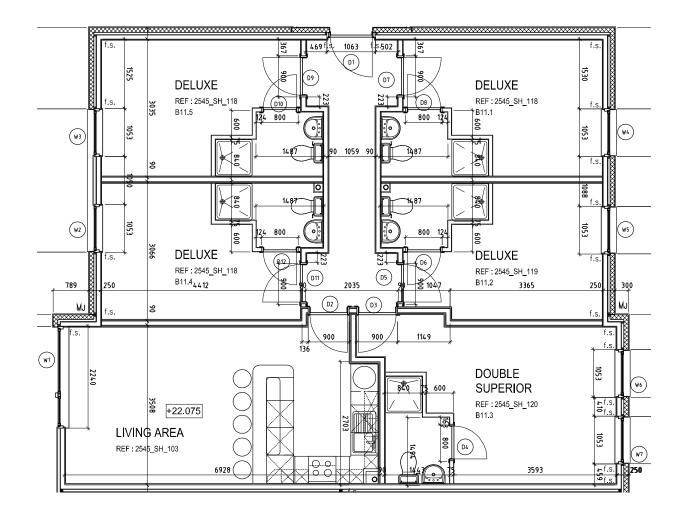

#### **FEATURES**

- 5 bedroom apartment with 1 superior
- All-inclusive utility bills
- 5 minute walk to Dundee University and 10 minute walk to Abertay University
- City centre location next to shops and restaurants
- Up to 50Mbps free Wi-Fi and broadband throughout
- Private double en-suites
- On-site parking
- On-site Management Team
- EPC rating A