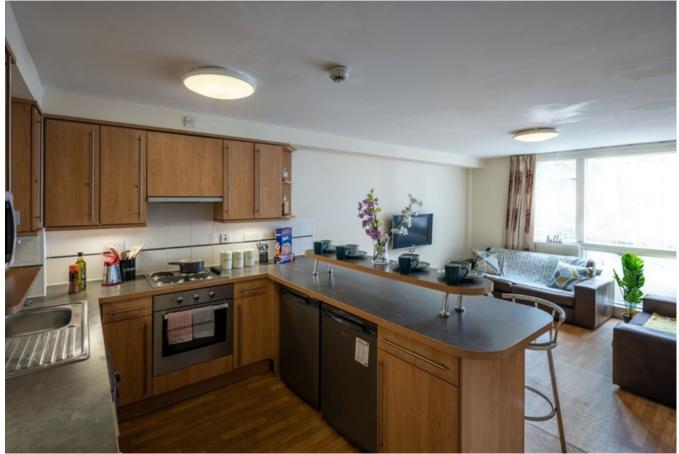

# $\bigcirc$

The Hub student accommodation in Dundee is a mix of four and five bedroom flats, all bedrooms are en-suite and fully furnished; ideal for students looking to share with friends.

This stylish and modern accommodation is designed with students in mind and is perfect for both undergraduates, postgraduates, individuals and groups. The flat has been well maintained and is in good order.

#### **FEATURES**

- 5 bedroom apartment with 1 superior
- All-inclusive utility bills
- 5 minute walk to Dundee University and 10 minute walk to Abertay University
- City centre location next to shops and restaurants
- Up to 50Mbps free Wi-Fi and broadband throughout
- Private double en-suites
- On-site parking
- On-site Management Team
- EPC rating A