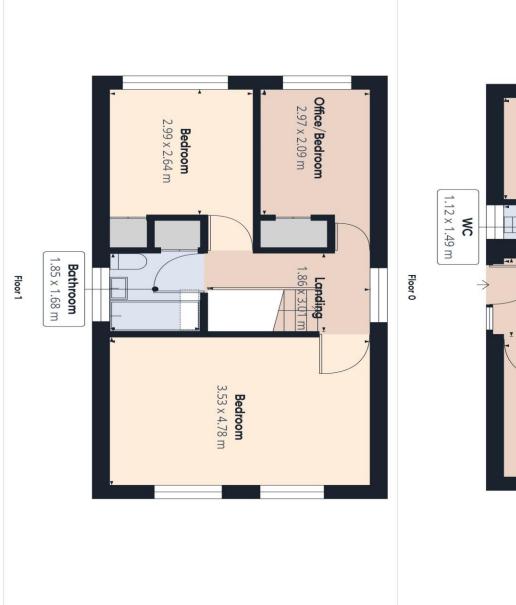

### **Overview**

- Detached
- 3 Bedrooms
- 2 Reception Rooms
- Modern Kitchen
- Bathroom
- Downstairs Cloakroom
- Gas Central Heating
- Double Glazing
- Easily-kept gardens
- Large Driveway
- Garage
- Close to local shops

A modern detached villa in this popular residential location within easy access of the local amenities.

Family home purchasers will be impressed by the quality of accommodation offered by this superb detached house on two floors. It comprises lounge, modern fitted kitchen with open hatch to dining room cloakroom/WC on the ground floor; while upstairs there are bedrooms and the family bathroom. It is well proportioned and in excellent order with many fine features. It benefits from gas central heating and full double glazing for economical running There are easily kept gardens with ample parking on the large driveway and in the garage. This home represents exceptional value and early viewing is highly

While every attempt has been made to plan is for illustrative purposes only approximate, not to scale. This floor GIRAFFE360

Excluding balconies and terraces

Approximate total area

Selling your home?
If you are considering selling your home please contact us today for your no obligation free market appraisal.