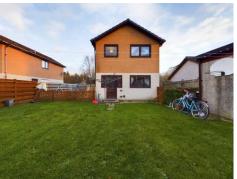

#### Gardens

The front garden is laid in lawn with some shrubs. The rear garden is enclosed by timber fencing and is largely laid in grass for ease of maintenance. There is a trampoline and a climbing frame that could be included.