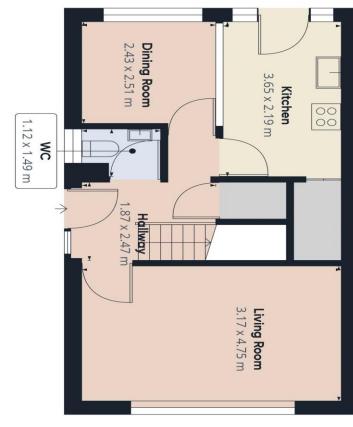

### **Overview**

- Detached
- 3 Bedrooms
- 2 Reception Rooms
- Modern Kitchen
- Bathroom
- Downstairs Cloakroom
- Gas Central Heating
- Double Glazing
- Easily-kept gardens
- Large Driveway
- Garage
- Close to local shops

A modern detached villa in this popular residential location within easy access of the local amenities.

Family home purchasers will be impressed by the quality of accommodation offered by this superb detached house on two floors. It comprises lounge, modern fitted kitchen with open hatch to dining room cloakroom/WC on the ground floor; while upstairs there are bedrooms and the family bathroom. It is well proportioned and in excellent order with many fine features. It benefits from gas central heating and full double glazing for economical running There are easily kept gardens with ample parking on the large driveway and in the garage. This home represents exceptional value and early viewing is highly

While every attempt has been made to plan is for illustrative purposes only approximate, not to scale. This floor GIRAFFE360

Excluding balconies and terraces

Approximate total area

Selling your home?
If you are considering selling your home please contact us today for your no obligation free market appraisal.