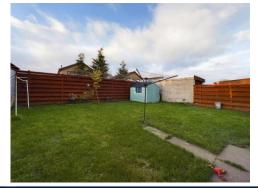

#### Gardens

The front garden is laid in lawn with some shrubs. The rear garden is enclosed by timber fencing and is largely laid in grass for ease of maintenance. There is a trampoline and a climbing frame that could be included.