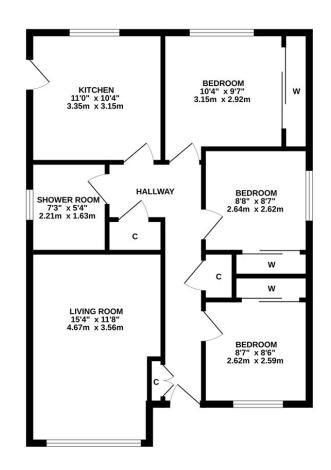

We are delighted to bring to the market for sale this well presented detached bungalow set in an established residential area of Kirriemuir.

The property has built in wardrobes in each bedroom and is in walk in condition.

There are gardens to the front and rear with a driveway which can accommodate several cars. There is a single garage with work-shop attached.

Early viewing is highly recommended.

#### **Features**

Detached Bungalow
Lounge
Dining Kitchen
3 Bedrooms
Shower Room
Gas CH & DG
All carpets, floor coverings & blinds
Garage
Workshop
EPC: C

# Floor plans

**GROUND FLOOR** 



































### **EDINBURGH**

29 Rutland Square EH1 2BW 0131 516 5366

### **GLASGOW**

160 West George Street G2 2HQ 0141 530 2021

# **DUNDEE**

2 West Marketgate DD1 1QN 01382 201 000

# **EAST LOTHIAN**

33 Westgate EH39 4AG 01620 893 481

### **BORDERS**

01890 880 008