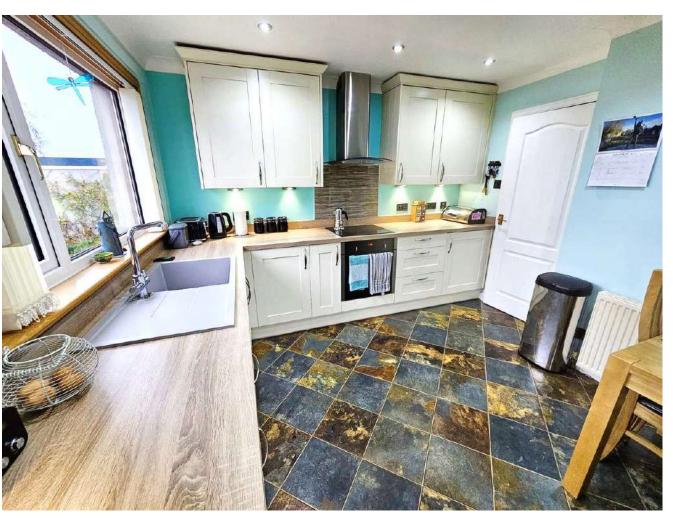

#### **Features**

Detached Bungalow
Lounge
Dining Kitchen
3 Bedrooms
Shower Room
Gas CH & DG
All carpets, floor coverings & blinds
Garage
Workshop
EPC: C