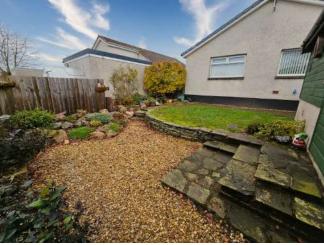

There are gardens to the front and rear with a driveway which can accommodate several cars. There is a single garage with work-shop attached.

Early viewing is highly recommended.