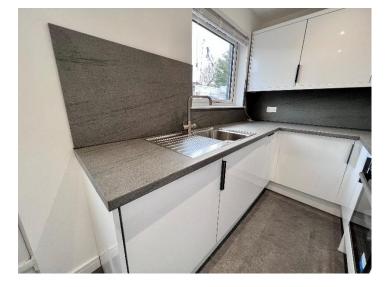

The bungalow has been renovated throughout and is in a move in condition. The front door enters to the hallway providing access to each room. The lounge to the front of the property has been fitted with a plush grey carpet and spotlights, and benefits from a large South facing window providing ample natural light. The kitchen has been fitted with sleek modern wall and base units with grey granite effect worksurfaces and splashback. The room benefits from new integrated appliances consisting of a fridge/freezer, electric oven, hob, extractor hood and dishwasher.