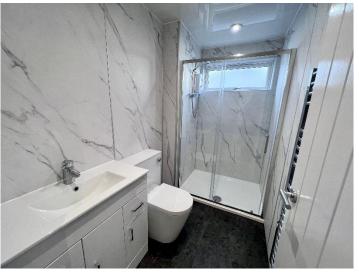

The modern shower room is fitted with a large shower cubicle, heated towel rail and vanity unit with sink, W.C. and storage. The room is floored in laminate and has marble-effect wet wall.

This is an excellent opportunity for first-time buyers and those looking to downsize to purchase a property which has been fully refurbished to a high standard. Early viewing is highly recommended to fully appreciate this property.