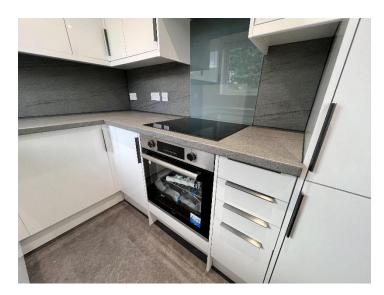

The bungalow has been renovated throughout and is in a move in condition. The front door enters to the hallway providing access to each room. The lounge to the front of the property has been fitted with a plush grey carpet and spotlights, and benefits from a large South facing window providing ample natural light. The kitchen has been fitted with sleek modern wall and base units with grey granite effect worksurfaces and splashback. The room benefits from new integrated appliances consisting of a fridge/freezer, electric oven, hob, extractor hood and dishwasher.