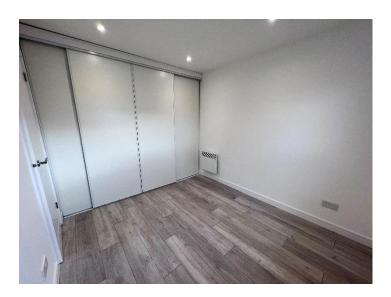

The bedroom to the front of the property is floored in wood effect laminate and has a sizeable builtin wardrobe spanning the full width of the room. The bedroom to the rear of the property is slightly larger and has been fitted with a plush grey carpet.