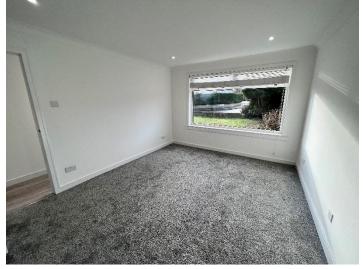

The bungalow has been renovated throughout and is in a move in condition. The front door enters to the hallway providing access to each room. The lounge to the front of the property has been fitted with a plush grey carpet and spotlights, and benefits from a large South facing window providing ample natural light. The kitchen has been fitted with sleek modern wall and base units with grey granite effect worksurfaces and splashback. The room benefits from new integrated appliances consisting of a fridge/freezer, electric oven, hob, extractor hood and dishwasher.

The bedroom to the front of the property is floored in wood effect laminate and has a sizeable builtin wardrobe spanning the full width of the room. The bedroom to the rear of the property is slightly larger and has been fitted with a plush grey carpet.