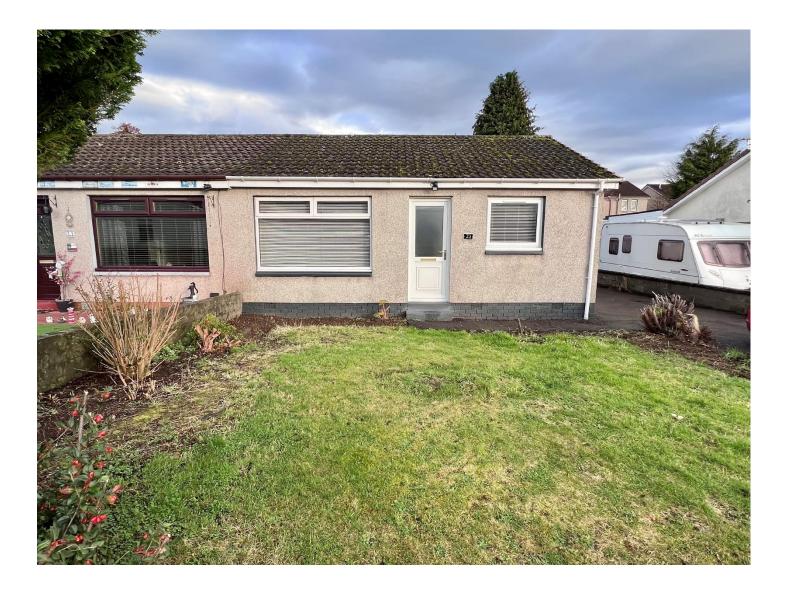

This two-bedroom bungalow is located in the popular residential area of Ballumbie in Dundee. The property is within easy reach of supermarkets, excellent commuting links and Ballumbie Golf Club. This property benefits from its own outside space having both front and rear gardens. The front is laid in lawn and there is a large patio area to the rear. The property has plenty of off-street parking provided for by its large driveway running down the side of the property.

The bungalow has been renovated throughout and is in a move in condition. The front door enters to the hallway providing access to each room. The lounge to the front of the property has been fitted with a plush grey carpet and spotlights, and benefits from a large South facing window providing ample natural light. The kitchen has been fitted with sleek modern wall and base units with grey granite effect worksurfaces and splashback. The room benefits from new integrated appliances consisting of a fridge/freezer, electric oven, hob, extractor hood and dishwasher.