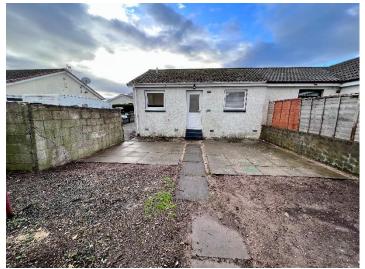

This two-bedroom bungalow is located in the popular residential area of Ballumbie in Dundee. The property is within easy reach of supermarkets, excellent commuting links and Ballumbie Golf Club. This property benefits from its own outside space having both front and rear gardens. The front is laid in lawn and there is a large patio area to the rear. The property has plenty of off-street parking provided for by its large driveway running down the side of the property.