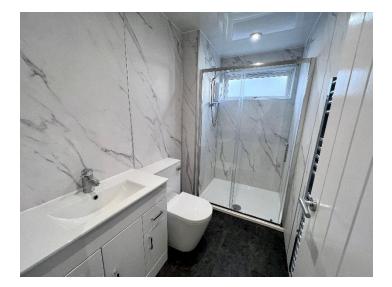

The modern shower room is fitted with a large shower cubicle, heated towel rail and vanity unit with sink, W.C. and storage. The room is floored in laminate and has marble-effect wet wall.

This is an excellent opportunity for first-time buyers and those looking to downsize to purchase a property which has been fully refurbished to a high standard. Early viewing is highly recommended to fully appreciate this property.