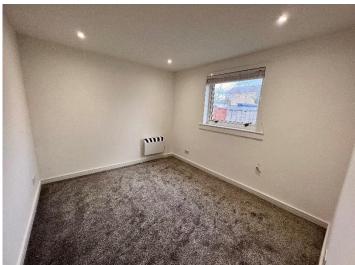

The bedroom to the front of the property is floored in wood effect laminate and has a sizeable builtin wardrobe spanning the full width of the room. The bedroom to the rear of the property is slightly larger and has been fitted with a plush grey carpet.