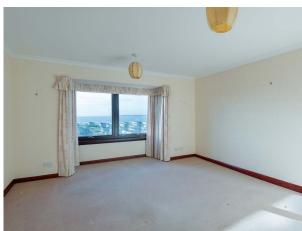

The property comprises: hallway, bright and spacious lounge with stunning views across the River Tay. Fitted kitchen, two good sized double bedrooms both with built in wardrobes and shower room. Benefits include double glazing, electric heating and secure entry system. There is ample storage throughout including attic space.