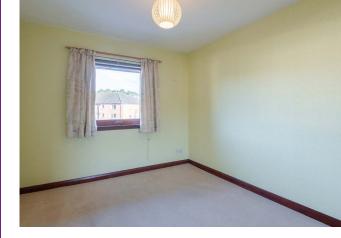

The property comprises: hallway, bright and spacious lounge with stunning views across the River Tay. Fitted kitchen, two good sized double bedrooms both with built in wardrobes and shower room. Benefits include double glazing, electric heating and secure entry system. There is ample storage throughout including attic space.