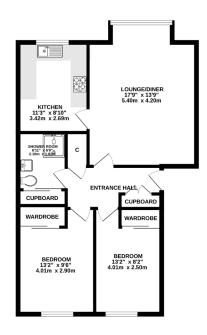

"Spacious two bedroom, second floor apartment situated in a much sought after location with stunning views over the River Tay"

- Hallway
- Lounge
- Fitted Kitchen
- 2 Double Bedrooms
- Shower Room
- Residents Parking
- Communal Gardens

The property comprises: hallway, bright and spacious lounge with stunning views across the River Tay. Fitted kitchen, two good sized double bedrooms both with built in wardrobes and shower room. Benefits include double glazing, electric heating and secure entry system. There is ample storage throughout including attic space.

## Viewing

By appointment through Lindsays on 01382 802050 or dundeeproperty@ lindsays.co.uk

2ND FLOOR

of doors, windows, rooms and any other ferms are approximate and no responsibility is talken for any error omission or mis-statement. This plan is for flashrathip supposes only and should be used as such by any prospective purchaser. The services, systems and applicances shown have not been tested and no guarant as to their operations.