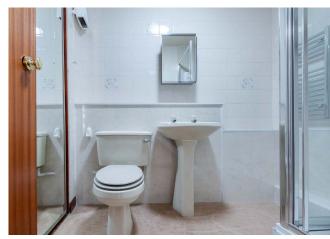

The property comprises: hallway, bright and spacious lounge with stunning views across the River Tay. Fitted kitchen, two good sized double bedrooms both with built in wardrobes and shower room. Benefits include double glazing, electric heating and secure entry system. There is ample storage throughout including attic space.