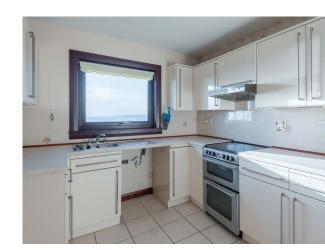

The property comprises: hallway, bright and spacious lounge with stunning views across the River Tay. Fitted kitchen, two good sized double bedrooms both with built in wardrobes and shower room. Benefits include double glazing, electric heating and secure entry system. There is ample storage throughout including attic space.