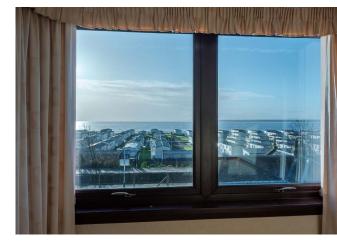

The property comprises: hallway, bright and spacious lounge with stunning views across the River Tay. Fitted kitchen, two good sized double bedrooms both with built in wardrobes and shower room. Benefits include double glazing, electric heating and secure entry system. There is ample storage throughout including attic space.