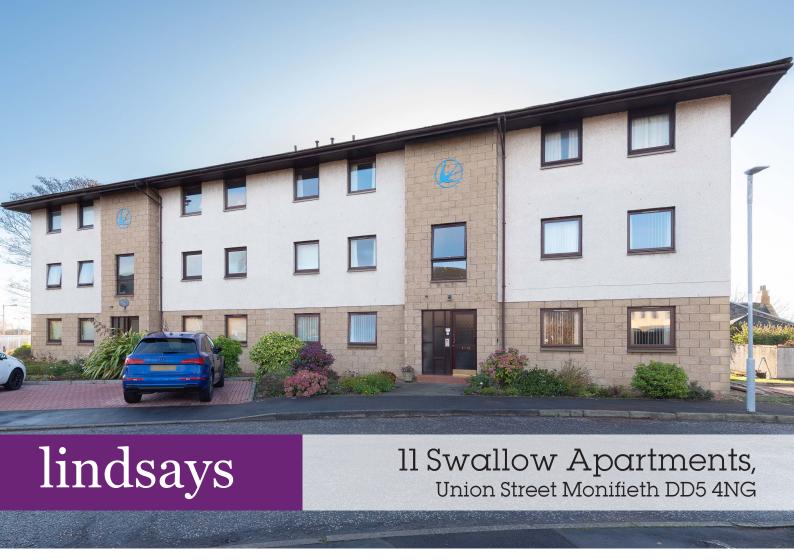

"Spacious two bedroom, second floor apartment situated in a much sought after location with stunning views over the River Tay"

- Hallway
- Lounge
- Fitted Kitchen
- 2 Double Bedrooms
- Shower Room
- Residents Parking
- Communal Gardens

## Description

This is an excellent opportunity to purchase this spacious two bedroom, second floor apartment situated in a much sought after location. Swallow Apartments are ideally situated for ease of access to a number of local amenities including shops, schools and a regular commuter bus route.

The property comprises: hallway, bright and spacious lounge with stunning views across the River Tay. Fitted kitchen, two good sized double bedrooms both with built in wardrobes and shower room. Benefits include double glazing, electric heating and secure entry system. There is ample storage throughout including attic space.