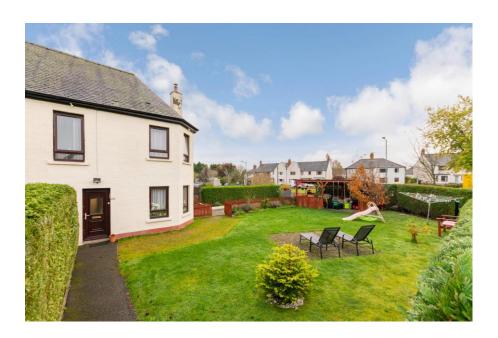

### Gardens

The front garden is bounded by hedging and consists of a large lawn with pergola and patio area. The rear garden is mainly in lawn and there is a shared drying area.

#### Parking

There is a large private driveway for off-street parking.

EPC Band: D

for-sale board.