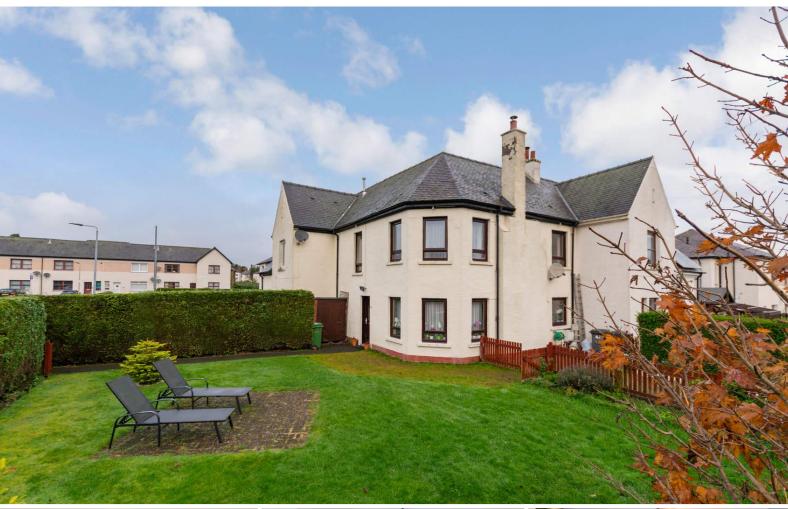

# 29 Knowehead, Kirriemuir, DD8 5AL.

Traditional Terraced House in corner plot

An impressive terraced house offering ideal family accommodation in a residential area of town.

This terraced house offers exceptional value on today's market and will be of interest to family home purchasers, sitting in a quiet area of Kirriemuir, the property comprises of a large bright hall leading into the lounge and through to the open plan dining area, modern fitted kitchen with appliances and utility room on the ground floor; whilst upstairs there are 3 large double bedrooms and a family bathroom. The property benefits from gas central heating and double glazing and there is a multi fuel burner in the lounge.

### Gardens

The front garden is bounded by hedging and consists of a large lawn with pergola and patio area. The rear garden is mainly in lawn and there is a shared drying area.

#### Parking

There is a large private driveway for off-street parking.

EPC Band: D

for-sale board.