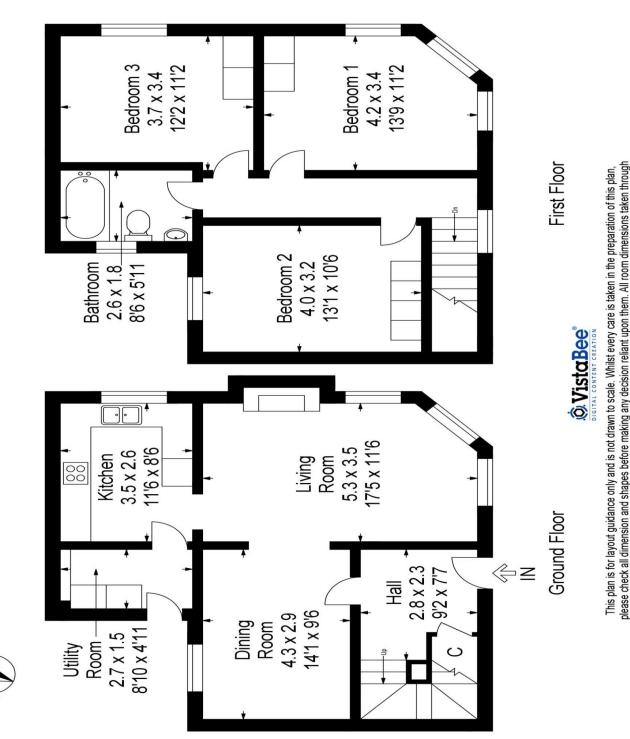

### **Overview**

- Terraced
- 3 Bedrooms
- Lounge/Dining area
- Kitchen & Utility Room
- Bathroom
- Floored Attic
- Gas Central Heating
- Double Glazing
- · Large south facing Gardens
- · Pergola & Sheds
- Private Driveway for 2 vehicles
- · Close to local amenities

An impressive terraced house offering ideal family accommodation in a residential area of town.

This terraced house offers exceptional value on today's market and will be of interest to family home purchasers, sitting in a quiet area of Kirriemuir, the property comprises of a large bright hall leading into the lounge and through to the open plan dining area, modern fitted kitchen with appliances and utility room on the ground floor; whilst upstairs there are 3 large double bedrooms and a family bathroom. The property benefits from gas central heating and double glazing and there is a multi fuel burner in the lounge.