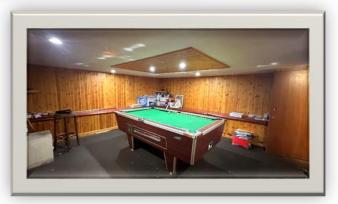

Accommodation over four levels comprises: entrance vestibule; spacious hallway; large reception room with bay window; dining kitchen; 2 bedrooms, one en-suite; shower room and reception/office with staircase to the lower floor which has 2 bedrooms; a shower room and 4 large storage rooms. On the second floor there are 4 bedrooms and a shower room and a carpeted staircase leading to the top floor which has 2 bedrooms; a bathroom and 2 separate shower rooms. Externally there is an enclosed garden to front with driveway and private garden/parking facilities to the rear.