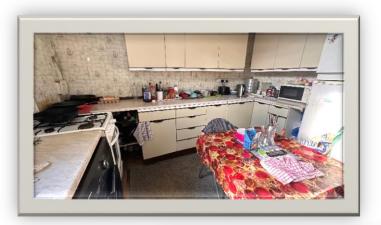

Accommodation over four levels comprises: entrance vestibule; spacious hallway; large reception room with bay window; dining kitchen; 2 bedrooms, one en-suite; shower room and reception/office with staircase to the lower floor which has 2 bedrooms; a shower room and 4 large storage rooms. On the second floor there are 4 bedrooms and a shower room and a carpeted staircase leading to the top floor which has 2 bedrooms; a bathroom and 2 separate shower rooms. Externally there is an enclosed garden to front with driveway and private garden/parking facilities to the rear.