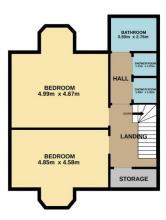

Accommodation over four levels comprises: entrance vestibule; spacious hallway; large reception room with bay window; dining kitchen; 2 bedrooms, one en-suite; shower room and reception/office with staircase to the lower floor which has 2 bedrooms; a shower room and 4 large storage rooms. On the second floor there are 4 bedrooms and a shower room and a carpeted staircase leading to the top floor which has 2 bedrooms; a bathroom and 2 separate shower rooms. Externally there is an enclosed garden to front with driveway and private garden/parking facilities to the rear.

GROUND FLOOR 2ND FLOOR 2ND FLOOR 3RD FLOOR

Whilst every attempt has been made to ensure the accuracy of the floorplan contained here, measurements of doors, windows, rooms and any other items are approximate and no responsibility is taken for any error, omission or mis-statement. This plan is for illustrative purposes only and should be used as such by any prospective purchaser. The services, systems and appliances shown have not been tested and no guarantee as to their operability or efficiency can be given.

Made with Metropix ©2023