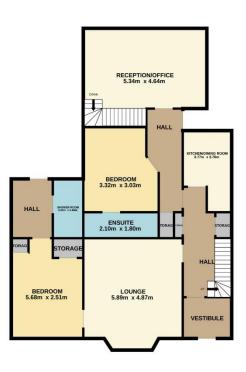

Accommodation over four levels comprises: entrance vestibule; spacious hallway; large reception room with bay window; dining kitchen; 2 bedrooms, one en-suite; shower room and reception/office with staircase to the lower floor which has 2 bedrooms; a shower room and 4 large storage rooms. On the second floor there are 4 bedrooms and a shower room and a carpeted staircase leading to the top floor which has 2 bedrooms; a bathroom and 2 separate shower rooms. Externally there is an enclosed garden to front with driveway and private garden/parking facilities to the rear.

GROUND FLOOR 2ND FLOOR 2ND FLOOR 3RD FLOOR

Whilst every attempt has been made to ensure the accuracy of the floorplan contained here, measurements of doors, windows, rooms and any other items are approximate and no responsibility is taken for any error, omission or mis-statement. This plan is for illustrative purposes only and should be used as such by any prospective purchaser. The services, systems and appliances shown have not been tested and no guarantee as to their operability or efficiency can be given.