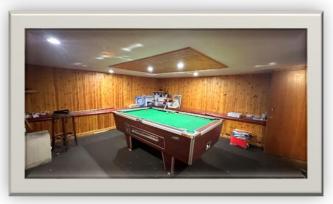

- HMO Potential
- Ideal Student Accommodation
- Development Opportunity
- Extended Stone Built Villa
- Entrance Vestibule
- Lounge With Bay Window
- Dining Kitchen
- Reception/Office
- 10 Bedrooms
- Bathroom & Shower Rooms
- Several Storage Rooms
- Gas Central Heating
- Period Features
- Private Gardens
- Off Street Parking

Accommodation over four levels comprises: entrance vestibule; spacious hallway; large reception room with bay window; dining kitchen; 2 bedrooms, one en-suite; shower room and reception/office with staircase to the lower floor which has 2 bedrooms; a shower room and 4 large storage rooms. On the second floor there are 4 bedrooms and a shower room and a carpeted staircase leading to the top floor which has 2 bedrooms; a bathroom and 2 separate shower rooms. Externally there is an enclosed garden to front with driveway and private garden/parking facilities to the rear.