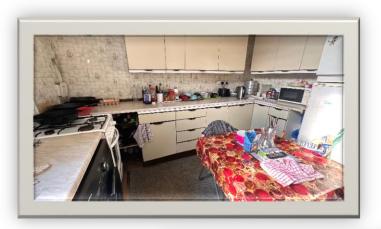

- HMO Potential
- Ideal Student Accommodation
- Development Opportunity
- Extended Stone Built Villa
- Entrance Vestibule
- Lounge With Bay Window
- Dining Kitchen
- Reception/Office
- 10 Bedrooms
- Bathroom & Shower Rooms
- Several Storage Rooms
- Gas Central Heating
- Period Features
- Private Gardens
- Off Street Parking

Accommodation over four levels comprises: entrance vestibule; spacious hallway; large reception room with bay window; dining kitchen; 2 bedrooms, one en-suite; shower room and reception/office with staircase to the lower floor which has 2 bedrooms; a shower room and 4 large storage rooms. On the second floor there are 4 bedrooms and a shower room and a carpeted staircase leading to the top floor which has 2 bedrooms; a bathroom and 2 separate shower rooms. Externally there is an enclosed garden to front with driveway and private garden/parking facilities to the rear.