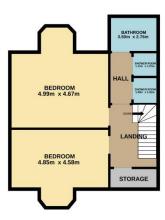

Accommodation over four levels comprises: entrance vestibule; spacious hallway; large reception room with bay window; dining kitchen; 2 bedrooms, one en-suite; shower room and reception/office with staircase to the lower floor which has 2 bedrooms; a shower room and 4 large storage rooms. On the second floor there are 4 bedrooms and a shower room and a carpeted staircase leading to the top floor which has 2 bedrooms; a bathroom and 2 separate shower rooms. Externally there is an enclosed garden to front with driveway and private garden/parking facilities to the rear.

GROUND FLOOR 2ND FLOOR 2ND FLOOR 3RD FLOOR

Whilst every attempt has been made to ensure the accuracy of the floorplan contained here, measurements of doors, windows, rooms and any other items are approximate and no responsibility is taken for any error, omission or mis-statement. This plan is for illustrative purposes only and should be used as such by any prospective purchaser. The services, systems and appliances shown have not been tested and no guarantee as to their operability or efficiency can be given.