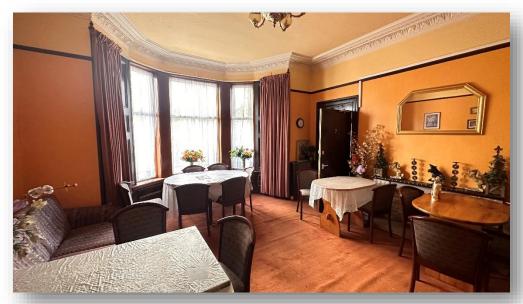

Accommodation over four levels comprises: entrance vestibule; spacious hallway; large reception room with bay window; dining kitchen; 2 bedrooms, one en-suite; shower room and reception/office with staircase to the lower floor which has 2 bedrooms; a shower room and 4 large storage rooms. On the second floor there are 4 bedrooms and a shower room and a carpeted staircase leading to the top floor which has 2 bedrooms; a bathroom and 2 separate shower rooms. Externally there is an enclosed garden to front with driveway and private garden/parking facilities to the rear.