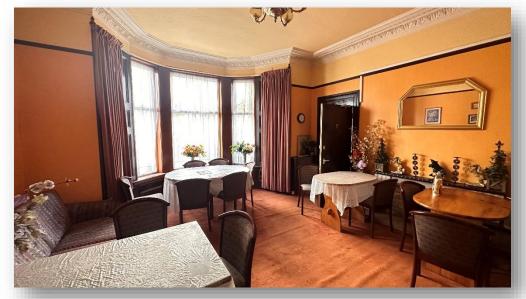

Accommodation over four levels comprises: entrance vestibule; spacious hallway; large reception room with bay window; dining kitchen; 2 bedrooms, one en-suite; shower room and reception/office with staircase to the lower floor which has 2 bedrooms; a shower room and 4 large storage rooms. On the second floor there are 4 bedrooms and a shower room and a carpeted staircase leading to the top floor which has 2 bedrooms; a bathroom and 2 separate shower rooms. Externally there is an enclosed garden to front with driveway and private garden/parking facilities to the rear.