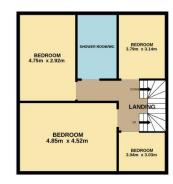

Accommodation over four levels comprises: entrance vestibule; spacious hallway; large reception room with bay window; dining kitchen; 2 bedrooms, one en-suite; shower room and reception/office with staircase to the lower floor which has 2 bedrooms; a shower room and 4 large storage rooms. On the second floor there are 4 bedrooms and a shower room and a carpeted staircase leading to the top floor which has 2 bedrooms; a bathroom and 2 separate shower rooms. Externally there is an enclosed garden to front with driveway and private garden/parking facilities to the rear.

# Chamber Practice

Dundee: 01382 203000

Brechin: 01356 622289

Cupar: 01334 658222

www.thechamberpractice.co.uk

3RD FLOOR

Whilst every attempt has been made to ensure the accuracy of the floorplan contained here, measurements of doors, windows, rooms and any other items are approximate and no responsibility is taken for any error, omission or mis-statement. This plan is for illustrative purposes only and should be used as such by any prospective purchaser. The services, systems and appliances shown have not been tested and no guarantee as to their operability or efficiency can be given. Made with Metropix ©2023