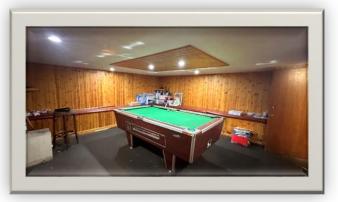

Accommodation over four levels comprises: entrance vestibule; spacious hallway; large reception room with bay window; dining kitchen; 2 bedrooms, one en-suite; shower room and reception/office with staircase to the lower floor which has 2 bedrooms; a shower room and 4 large storage rooms. On the second floor there are 4 bedrooms and a shower room and a carpeted staircase leading to the top floor which has 2 bedrooms; a bathroom and 2 separate shower rooms. Externally there is an enclosed garden to front with driveway and private garden/parking facilities to the rear.