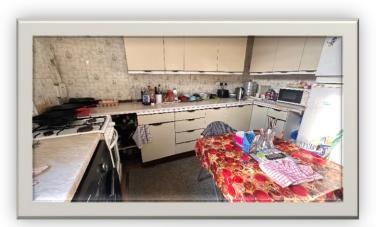

Accommodation over four levels comprises: entrance vestibule; spacious hallway; large reception room with bay window; dining kitchen; 2 bedrooms, one en-suite; shower room and reception/office with staircase to the lower floor which has 2 bedrooms; a shower room and 4 large storage rooms. On the second floor there are 4 bedrooms and a shower room and a carpeted staircase leading to the top floor which has 2 bedrooms; a bathroom and 2 separate shower rooms. Externally there is an enclosed garden to front with driveway and private garden/parking facilities to the rear.