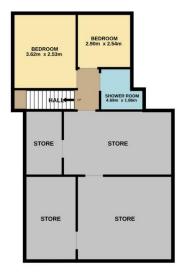

Accommodation over four levels comprises: entrance vestibule; spacious hallway; large reception room with bay window; dining kitchen; 2 bedrooms, one en-suite; shower room and reception/office with staircase to the lower floor which has 2 bedrooms; a shower room and 4 large storage rooms. On the second floor there are 4 bedrooms and a shower room and a carpeted staircase leading to the top floor which has 2 bedrooms; a bathroom and 2 separate shower rooms. Externally there is an enclosed garden to front with driveway and private garden/parking facilities to the rear.