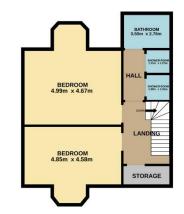

Accommodation over four levels comprises: entrance vestibule; spacious hallway; large reception room with bay window; dining kitchen; 2 bedrooms, one en-suite; shower room and reception/office with staircase to the lower floor which has 2 bedrooms; a shower room and 4 large storage rooms. On the second floor there are 4 bedrooms and a shower room and a carpeted staircase leading to the top floor which has 2 bedrooms; a bathroom and 2 separate shower rooms. Externally there is an enclosed garden to front with driveway and private garden/parking facilities to the rear.

# Chamber Practice

Dundee: 01382 203000

Brechin: 01356 622289

Cupar: 01334 658222

www.thechamberpractice.co.uk

3RD FLOOR

Whilst every attempt has been made to ensure the accuracy of the floorplan contained here, measurements of doors, windows, rooms and any other items are approximate and no responsibility is taken for any error, omission or mis-statement. This plan is for illustrative purposes only and should be used as such by any prospective purchaser. The services, systems and appliances shown have not been tested and no guarantee as to their operability or efficiency can be given. Made with Metropix ©2023