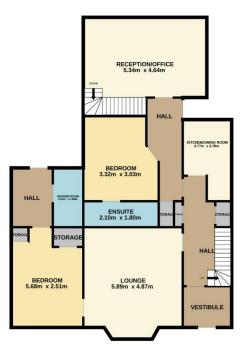

Accommodation over four levels comprises: entrance vestibule; spacious hallway; large reception room with bay window; dining kitchen; 2 bedrooms, one en-suite; shower room and reception/office with staircase to the lower floor which has 2 bedrooms; a shower room and 4 large storage rooms. On the second floor there are 4 bedrooms and a shower room and a carpeted staircase leading to the top floor which has 2 bedrooms; a bathroom and 2 separate shower rooms. Externally there is an enclosed garden to front with driveway and private garden/parking facilities to the rear.