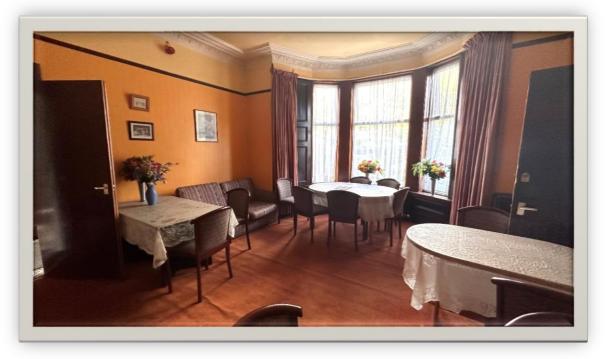

Accommodation over four levels comprises: entrance vestibule; spacious hallway; large reception room with bay window; dining kitchen; 2 bedrooms, one en-suite; shower room and reception/office with staircase to the lower floor which has 2 bedrooms; a shower room and 4 large storage rooms. On the second floor there are 4 bedrooms and a shower room and a carpeted staircase leading to the top floor which has 2 bedrooms; a bathroom and 2 separate shower rooms. Externally there is an enclosed garden to front with driveway and private garden/parking facilities to the rear.