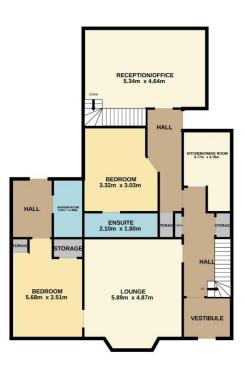

Accommodation over four levels comprises: entrance vestibule; spacious hallway; large reception room with bay window; dining kitchen; 2 bedrooms, one en-suite; shower room and reception/office with staircase to the lower floor which has 2 bedrooms; a shower room and 4 large storage rooms. On the second floor there are 4 bedrooms and a shower room and a carpeted staircase leading to the top floor which has 2 bedrooms; a bathroom and 2 separate shower rooms. Externally there is an enclosed garden to front with driveway and private garden/parking facilities to the rear.

GROUND FLOOR 2ND FLOOR 2ND FLOOR 3RD FLOOR

Whilst every attempt has been made to ensure the accuracy of the floorplan contained here, measurements of doors, windows, rooms and any other items are approximate and no responsibility is taken for any error, omission or mis-statement. This plan is for illustrative purposes only and should be used as such by any prospective purchaser. The services, systems and appliances shown have not been tested and no guarantee as to their operability or efficiency can be given.