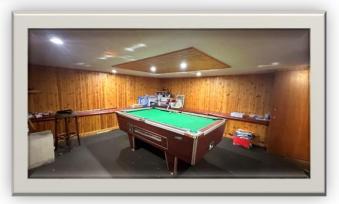

Accommodation over four levels comprises: entrance vestibule; spacious hallway; large reception room with bay window; dining kitchen; 2 bedrooms, one en-suite; shower room and reception/office with staircase to the lower floor which has 2 bedrooms; a shower room and 4 large storage rooms. On the second floor there are 4 bedrooms and a shower room and a carpeted staircase leading to the top floor which has 2 bedrooms; a bathroom and 2 separate shower rooms. Externally there is an enclosed garden to front with driveway and private garden/parking facilities to the rear.