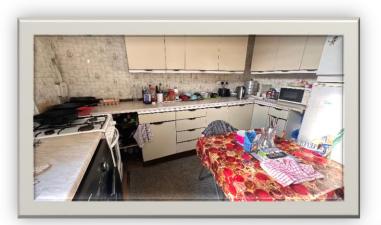

Accommodation over four levels comprises: entrance vestibule; spacious hallway; large reception room with bay window; dining kitchen; 2 bedrooms, one en-suite; shower room and reception/office with staircase to the lower floor which has 2 bedrooms; a shower room and 4 large storage rooms. On the second floor there are 4 bedrooms and a shower room and a carpeted staircase leading to the top floor which has 2 bedrooms; a bathroom and 2 separate shower rooms. Externally there is an enclosed garden to front with driveway and private garden/parking facilities to the rear.