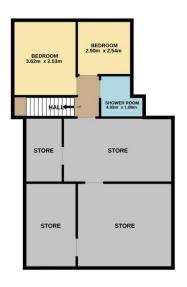

Accommodation over four levels comprises: entrance vestibule; spacious hallway; large reception room with bay window; dining kitchen; 2 bedrooms, one en-suite; shower room and reception/office with staircase to the lower floor which has 2 bedrooms; a shower room and 4 large storage rooms. On the second floor there are 4 bedrooms and a shower room and a carpeted staircase leading to the top floor which has 2 bedrooms; a bathroom and 2 separate shower rooms. Externally there is an enclosed garden to front with driveway and private garden/parking facilities to the rear.

GROUND FLOOR 2ND FLOOR 2ND FLOOR 3RD FLOOR

Whilst every attempt has been made to ensure the accuracy of the floorplan contained here, measurements of doors, windows, rooms and any other items are approximate and no responsibility is taken for any error, omission or mis-statement. This plan is for illustrative purposes only and should be used as such by any prospective purchaser. The services, systems and appliances shown have not been tested and no guarantee as to their operability or efficiency can be given.