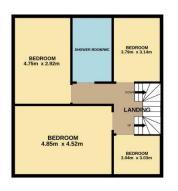

Accommodation over four levels comprises: entrance vestibule; spacious hallway; large reception room with bay window; dining kitchen; 2 bedrooms, one en-suite; shower room and reception/office with staircase to the lower floor which has 2 bedrooms; a shower room and 4 large storage rooms. On the second floor there are 4 bedrooms and a shower room and a carpeted staircase leading to the top floor which has 2 bedrooms; a bathroom and 2 separate shower rooms. Externally there is an enclosed garden to front with driveway and private garden/parking facilities to the rear.

GROUND FLOOR 2ND FLOOR 2ND FLOOR 3RD FLOOR

Whilst every attempt has been made to ensure the accuracy of the floorplan contained here, measurements of doors, windows, rooms and any other items are approximate and no responsibility is taken for any error, omission or mis-statement. This plan is for illustrative purposes only and should be used as such by any prospective purchaser. The services, systems and appliances shown have not been tested and no guarantee as to their operability or efficiency can be given.