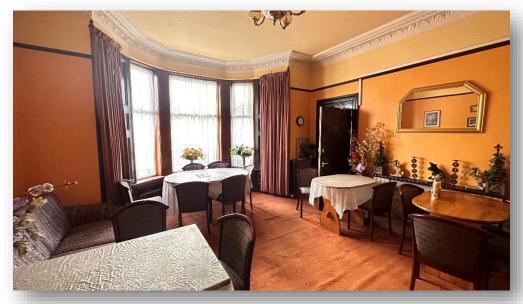

Accommodation over four levels comprises: entrance vestibule; spacious hallway; large reception room with bay window; dining kitchen; 2 bedrooms, one en-suite; shower room and reception/office with staircase to the lower floor which has 2 bedrooms; a shower room and 4 large storage rooms. On the second floor there are 4 bedrooms and a shower room and a carpeted staircase leading to the top floor which has 2 bedrooms; a bathroom and 2 separate shower rooms. Externally there is an enclosed garden to front with driveway and private garden/parking facilities to the rear.