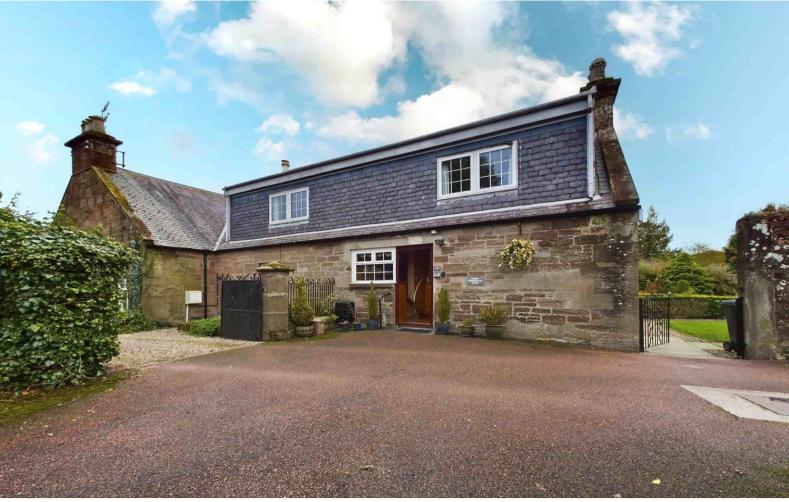

## 1a Summerbank House, Summerbank Lane, Brechin, DD9 6HL Offers over £170,000

Upper Conversion with outhouses

EPC Band: D

## 1a Summerbank House, Summerbank Lane, Brechin, DD9 6HL

Large Upper Conversion

A substantial upper conversion with large gardens and an outhouse that offers potential for conversion.

This substantial upper conversion offers exceptional value on today's market and will appeal to family home purchasers or even the developer. It comprises lounge, sitting room, luxury fitted dining kitchen, 3 double bedrooms, luxury shower room and cloakroom/WC. It benefits from gas central heating and double glazing for comfort in the cooler months. There are sizeable gardens and 3 garages that offer extensive storage. A large area of hardstand offers loads of parking. Early viewing is strongly recommended to fully appreciate the value of this ideal family home. Please get in touch for further details and viewing arrangements.