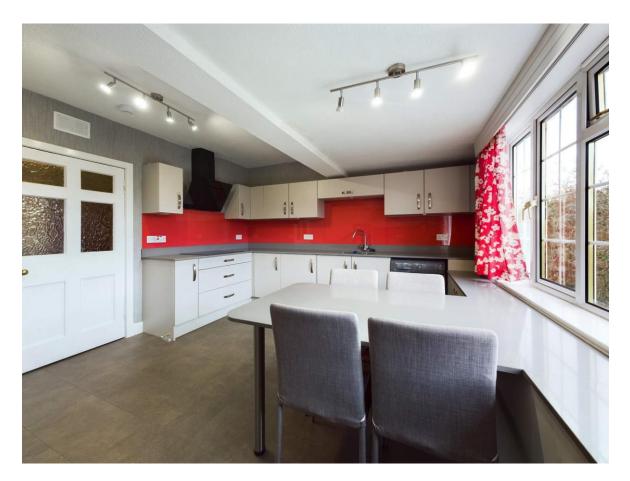

A substantial upper conversion with large gardens and an outhouse that offers potential for conversion.

This substantial upper conversion offers exceptional value on today's market and will appeal to family home purchasers or even the developer. It comprises lounge, sitting room, luxury fitted dining kitchen, 3 double bedrooms, luxury shower room and cloakroom/WC. It benefits from gas central heating and double glazing for comfort in the cooler months. There are sizeable gardens and 3 garages that offer extensive storage. A large area of hardstand offers loads of parking. Early viewing is strongly recommended to fully appreciate the value of this ideal family home. Please get in touch for further details and viewing arrangements.

#### Extras

All carpets and blinds, the hob, double oven, extractor hood, fridge freezer, laundry centre and the summerhouse are included.

Garages and Parking There is a detached double garage with floored attic that offer s potential for conversion as well as 2 single garages to provide additional storage. There is a large area of hardstand that can provide extensive parking.