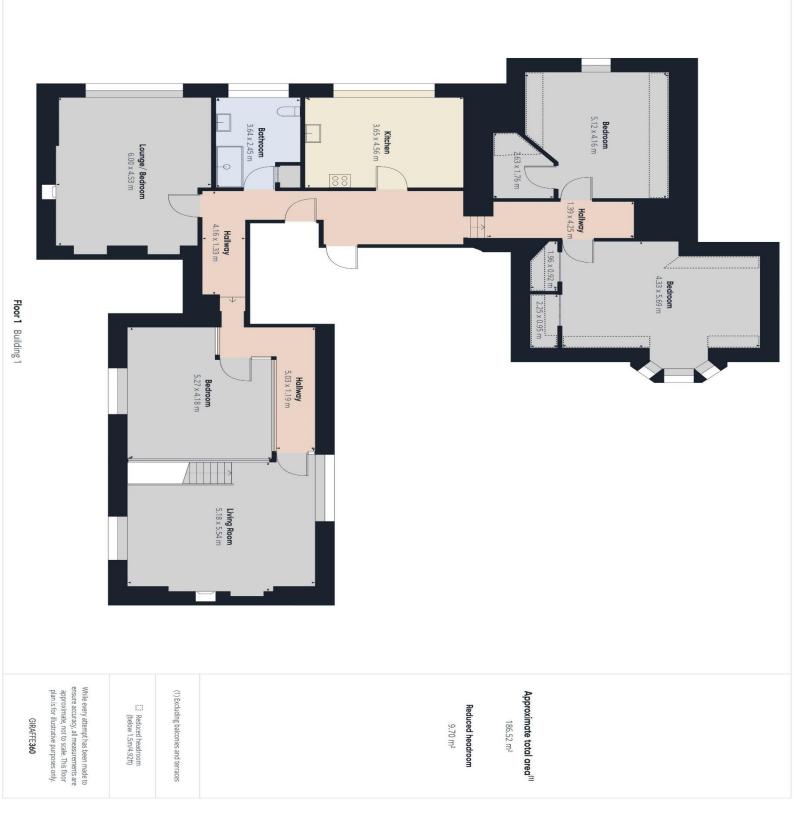

## Overview

- Upper Conversion
- 3 Bedrooms
- 2 Reception Rooms
- Luxury Dining Kitchen
- Modern Shower room
- Downstairs Cloakroom/WC
- Gas Central Heating
- Double Glazing
- Large Double Garage
- 2 Single Garages
- Extensive Parking
- Sizeable Gardens

A substantial upper conversion with large gardens and an outhouse that offers potential for conversion.

This substantial upper conversion offers exceptional value on today's market and will appeal to family home purchasers or even the developer. It comprises lounge, sitting room, luxury fitted dining kitchen, 3 double bedrooms, luxury shower room and cloakroom/WC. It benefits from gas central heating and double glazing for comfort in the cooler months. There are sizeable gardens and 3 garages that offer extensive storage. A large area of hardstand offers loads of parking. Early viewing is strongly recommended to fully appreciate the value of this ideal family home. Please get in touch for further details and viewing arrangements.