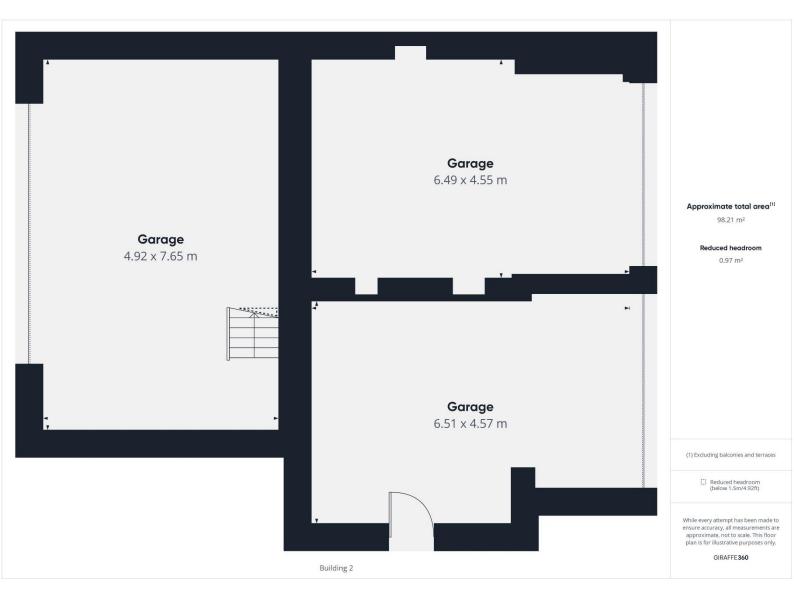

#### Extras

All carpets and blinds, the hob, double oven, extractor hood, fridge freezer, laundry centre and the summerhouse are included.

Garages and Parking There is a detached double garage with floored attic that offer s potential for conversion as well as 2 single garages to provide additional storage. There is a large area of hardstand that can provide extensive parking.