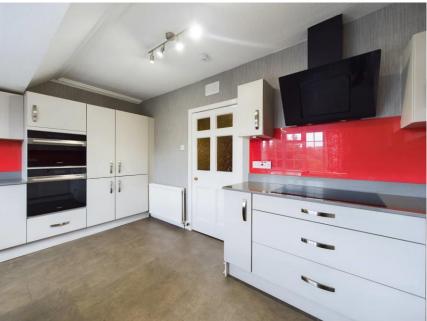

## Overview

- Upper Conversion
- 3 Bedrooms
- 2 Reception Rooms
- Luxury Dining Kitchen
- Modern Shower room
- Downstairs Cloakroom/WC
- Gas Central Heating
- Double Glazing
- Large Double Garage
- 2 Single Garages
- Extensive Parking
- Sizeable Gardens

A substantial upper conversion with large gardens and an outhouse that offers potential for conversion.

This substantial upper conversion offers exceptional value on today's market and will appeal to family home purchasers or even the developer. It comprises lounge, sitting room, luxury fitted dining kitchen, 3 double bedrooms, luxury shower room and cloakroom/WC. It benefits from gas central heating and double glazing for comfort in the cooler months. There are sizeable gardens and 3 garages that offer extensive storage. A large area of hardstand offers loads of parking. Early viewing is strongly recommended to fully appreciate the value of this ideal family home. Please get in touch for further details and viewing arrangements.