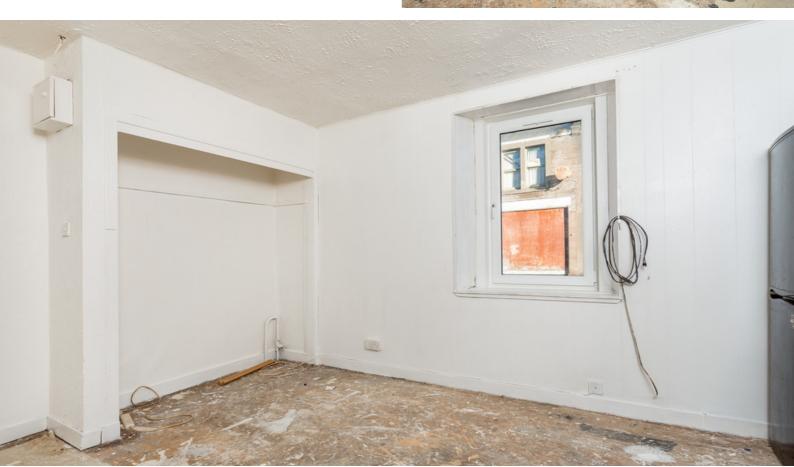

ing of an open plan lounge/kitchen, bedroom and shower room with a mutual garden and cellar outside.

#### **ACCOMMODATION:**

Open Plan Lounge/Kitchen, Bedroom & Shower Room

#### **OPEN PLAN LOUNGE/KITCHEN**

Approx.  $15^{\circ}10^{\circ} \times 10^{\circ}10^{\circ}$ . Kitchen area has base and wall units with work surfaces incorporating a stainless steel sink with a mixer tap. Electric oven, hob, plumbed space for an automatic washing machine and space for a fridge-freezer. Front facing window. Storage cupboard with a shelved unit housing the hot water tank. Access into the shower room and bedroom.

#### **SHOWER ROOM:**

Approx.  $3'7' \times 10'3'$ . Wash hand basin, WC and a shower cubicle housing an electric shower. Finished with wet wall, Parador ceiling and ventilation fan.







#### BEDROOM:

Approx. 6'9' x 11'4'. Rear facing window.









# **Property Professionals**





These particulars are intended to give a fair description to assist a proposed purchaser when viewing a property, but their accuracy is not guaranteed and they shall not form part of any offer or contract. They are not to be treated as representations or warranties nor do they make or give any representation or warranty whatsoever.





Connect with us