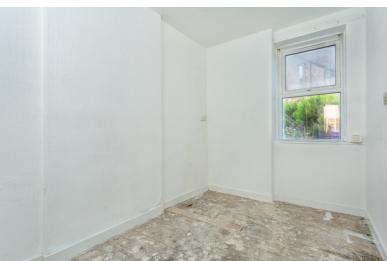

a mutual garden and cellar outside.

#### **ACCOMMODATION:**

Open Plan Lounge/Kitchen, Bedroom & Shower Room

#### **OPEN PLAN LOUNGE/KITCHEN**

Approx.  $15^{\circ}10^{\circ} \times 10^{\circ}10^{\circ}$ . Kitchen area has base and wall units with work surfaces incorporating a stainless steel sink with a mixer tap. Electric oven, hob, plumbed space for an automatic washing machine and space for a fridge-freezer. Front facing window. Storage cupboard with a shelved unit housing the hot water tank. Access into the shower room and bedroom.

#### **SHOWER ROOM:**

Approx.  $3'7' \times 10'3'$ . Wash hand basin, WC and a shower cubicle housing an electric shower. Finished with wet wall, Parador ceiling and ventilation fan.







#### BEDROOM:

Approx. 6'9' x 11'4'. Rear facing window.









# **Property Professionals**





These particulars are intended to give a fair description to assist a proposed purchaser when viewing a property, but their accuracy is not guaranteed and they shall not form part of any offer or contract. They are not to be treated as representations or warranties nor do they make or give any representation or warranty whatsoever.





Connect with us