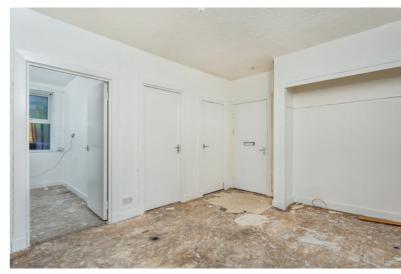

#### **ACCOMMODATION:**

Open Plan Lounge/Kitchen, Bedroom & Shower Room

#### **OPEN PLAN LOUNGE/KITCHEN**

Approx.  $15^{\circ}10^{\circ} \times 10^{\circ}10^{\circ}$ . Kitchen area has base and wall units with work surfaces incorporating a stainless steel sink with a mixer tap. Electric oven, hob, plumbed space for an automatic washing machine and space for a fridge-freezer. Front facing window. Storage cupboard with a shelved unit housing the hot water tank. Access into the shower room and bedroom.