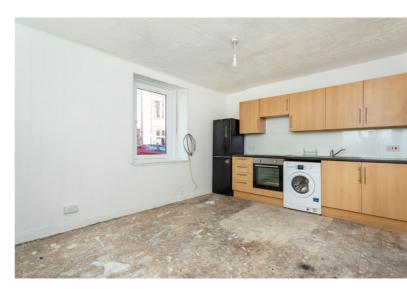

#### **OPEN PLAN LOUNGE/KITCHEN**

Approx.  $15^{\circ}10^{\circ} \times 10^{\circ}10^{\circ}$ . Kitchen area has base and wall units with work surfaces incorporating a stainless steel sink with a mixer tap. Electric oven, hob, plumbed space for an automatic washing machine and space for a fridge-freezer. Front facing window. Storage cupboard with a shelved unit housing the hot water tank. Access into the shower room and bedroom.