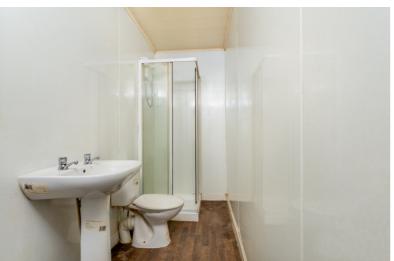

#### **SHOWER ROOM:**

Approx.  $3'7' \times 10'3'$ . Wash hand basin, WC and a shower cubicle housing an electric shower. Finished with wet wall, Parador ceiling and ventilation fan.