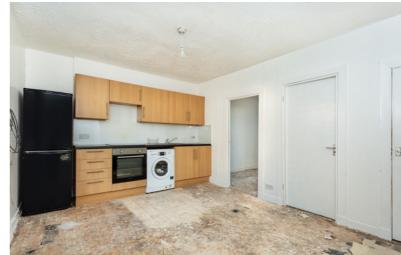

#### **OPEN PLAN LOUNGE/KITCHEN**

Approx.  $15^{\circ}10^{\circ} \times 10^{\circ}10^{\circ}$ . Kitchen area has base and wall units with work surfaces incorporating a stainless steel sink with a mixer tap. Electric oven, hob, plumbed space for an automatic washing machine and space for a fridge-freezer. Front facing window. Storage cupboard with a shelved unit housing the hot water tank. Access into the shower room and bedroom.