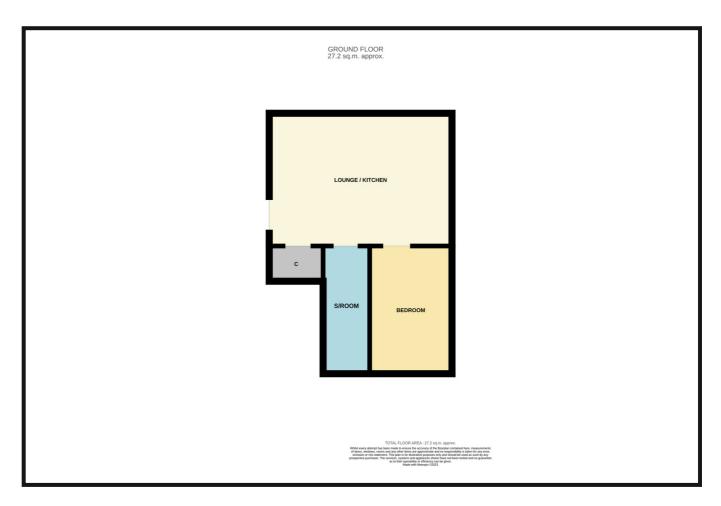

#### **ACCOMMODATION:**

Open Plan Lounge/Kitchen, Bedroom & Shower Room

#### **OPEN PLAN LOUNGE/KITCHEN**

Approx.  $15^{\circ}10^{\circ} \times 10^{\circ}10^{\circ}$ . Kitchen area has base and wall units with work surfaces incorporating a stainless steel sink with a mixer tap. Electric oven, hob, plumbed space for an automatic washing machine and space for a fridge-freezer. Front facing window. Storage cupboard with a shelved unit housing the hot water tank. Access into the shower room and bedroom.

#### **SHOWER ROOM:**

Approx.  $3'7' \times 10'3'$ . Wash hand basin, WC and a shower cubicle housing an electric shower. Finished with wet wall, Parador ceiling and ventilation fan.

#### BEDROOM:

Approx. 6'9' x 11'4'. Rear facing window.