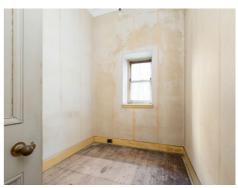

The accommodation comprises: ground floor entrance vestibule, hallway, lounge, three bedrooms, kitchen, study, bathroom and WC. The basement has two large basement rooms with adjacent ancillary stores.

# ACCOMMODATION (measurements are approx)

| Living Room | 4.71m x 4.73m | (15'5" x 15'6")  |
|-------------|---------------|------------------|
| Kitchen     | 1.91m x 4.68m | (6'3" x 15'4")   |
| Bedroom     | 4.65m x 4.87m | (15'3" x 16'0")  |
| Bedroom     | 2.50m x 3.11m | (8'2" x 10'2")   |
| Bedroom     | 3.90m x 4.49m | (12'10" x 14'9") |
| Study       | 2.24m x 3.25m | (7'4" x 10'8")   |
| Bathroom    | 1.04m x 3.90m | (3'5" x 12'10")  |
|             |               |                  |