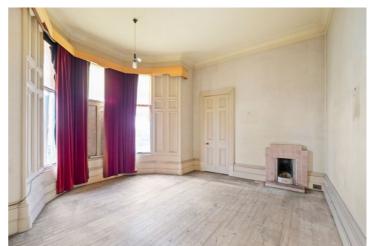

The accommodation comprises: ground floor entrance vestibule, hallway, lounge, three bedrooms, kitchen, study, bathroom and WC. The basement has two large basement rooms with adjacent ancillary stores.

# ACCOMMODATION (measurements are approx)

| Living Room | 4.71m x 4.73m | (15'5" x 15'6")  |
|-------------|---------------|------------------|
| Kitchen     | 1.91m x 4.68m | (6'3" x 15'4")   |
| Bedroom     | 4.65m x 4.87m | (15'3" x 16'0")  |
| Bedroom     | 2.50m x 3.11m | (8'2" x 10'2")   |
| Bedroom     | 3.90m x 4.49m | (12'10" x 14'9") |
| Study       | 2.24m x 3.25m | (7'4" x 10'8")   |
| Bathroom    | 1.04m x 3.90m | (3'5" x 12'10")  |
|             |               |                  |