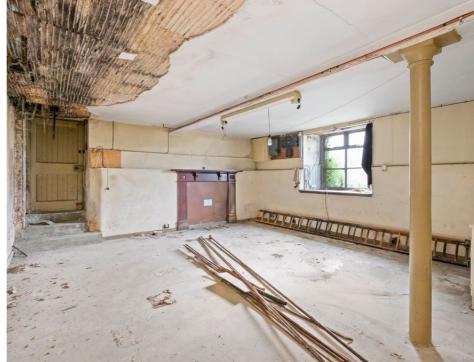

The accommodation comprises: ground floor entrance vestibule, hallway, lounge, three bedrooms, kitchen, study, bathroom and WC. The basement has two large basement rooms with adjacent ancillary stores.

There is a single-car garage located on Scotswood Terrace. The garden grounds lie to the front and are in need of re-planning. The subjects extend to around 127m<sup>2</sup> or thereby.

Ground Floor Flat Popular Area Lounge 3 Bedrooms Kitchen Study Bathroom Gardens