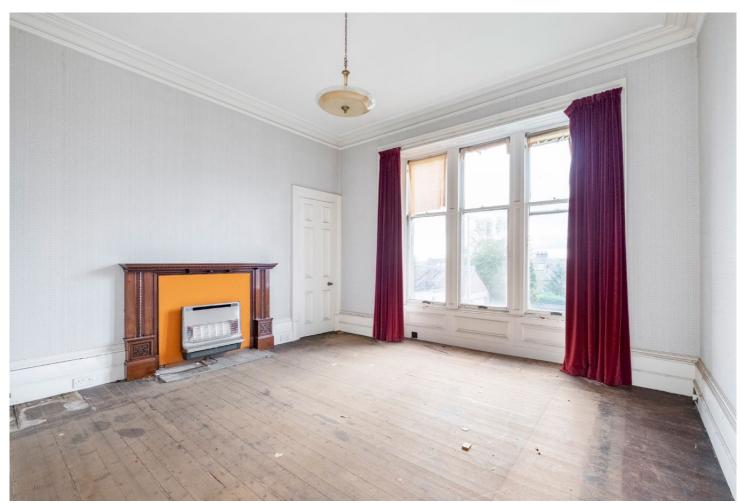

The accommodation comprises: ground floor entrance vestibule, hallway, lounge, three bedrooms, kitchen, study, bathroom and WC. The basement has two large basement rooms with adjacent ancillary stores.

# ACCOMMODATION (measurements are approx)

| Living Room | 4.71m x 4.73m | (15'5" x 15'6")  |
|-------------|---------------|------------------|
| Kitchen     | 1.91m x 4.68m | (6'3" x 15'4")   |
| Bedroom     | 4.65m x 4.87m | (15'3" x 16'0")  |
| Bedroom     | 2.50m x 3.11m | (8'2" x 10'2")   |
| Bedroom     | 3.90m x 4.49m | (12'10" x 14'9") |
| Study       | 2.24m x 3.25m | (7'4" x 10'8")   |
| Bathroom    | 1.04m x 3.90m | (3'5" x 12'10")  |
|             |               |                  |