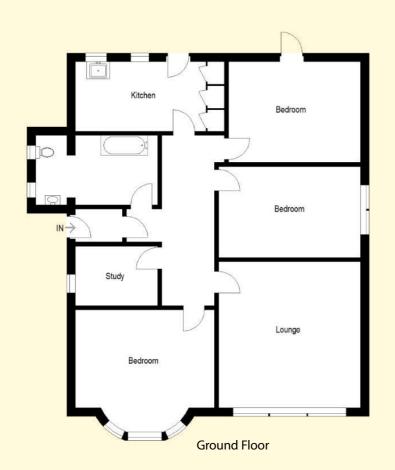

The accommodation comprises: ground floor entrance vestibule, hallway, lounge, three bedrooms, kitchen, study, bathroom and WC. The basement has two large basement rooms with adjacent ancillary stores.

# ACCOMMODATION (measurements are approx)

| Living Room | 4.71m x 4.73m | (15'5" x 15'6")  |
|-------------|---------------|------------------|
| Kitchen     | 1.91m x 4.68m | (6'3" x 15'4")   |
| Bedroom     | 4.65m x 4.87m | (15'3" x 16'0")  |
| Bedroom     | 2.50m x 3.11m | (8'2" x 10'2")   |
| Bedroom     | 3.90m x 4.49m | (12'10" x 14'9") |
| Study       | 2.24m x 3.25m | (7'4" x 10'8")   |
| Bathroom    | 1.04m x 3.90m | (3'5" x 12'10")  |
|             |               |                  |