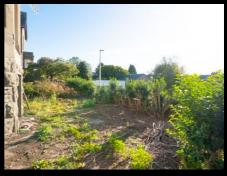

**Blackadders** 

2 Roxburgh Terrace, Dundee, DD2 1NZ Offers Over £150,000

This is a converted ground-floor flat (with basement) forming part of a two-storey and attic divided villa. The subjects (circa 1890) are particularly well sited within a much sought-after and popular residential area lying to the west of the city. The subjects are in need of modernisation and renovation.

There is a single-car garage located on Scotswood Terrace. The garden grounds lie to the front and are in need of re-planning. The subjects extend to around 127m<sup>2</sup> or thereby.

Ground Floor Flat Popular Area Lounge 3 Bedrooms Kitchen Study Bathroom Gardens