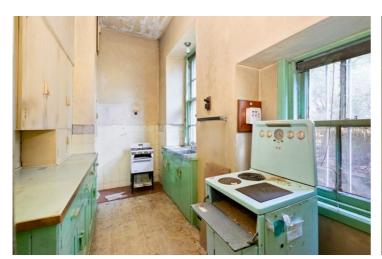

The accommodation comprises: ground floor entrance vestibule, hallway, lounge, three bedrooms, kitchen, study, bathroom and WC. The basement has two large basement rooms with adjacent ancillary stores.

# ACCOMMODATION (measurements are approx)

| Living Room | 4.71m x 4.73m | (15'5" x 15'6")  |
|-------------|---------------|------------------|
| Kitchen     | 1.91m x 4.68m | (6'3" x 15'4")   |
| Bedroom     | 4.65m x 4.87m | (15'3" x 16'0")  |
| Bedroom     | 2.50m x 3.11m | (8'2" x 10'2")   |
| Bedroom     | 3.90m x 4.49m | (12'10" x 14'9") |
| Study       | 2.24m x 3.25m | (7'4" x 10'8")   |
| Bathroom    | 1.04m x 3.90m | (3'5" x 12'10")  |
|             |               |                  |