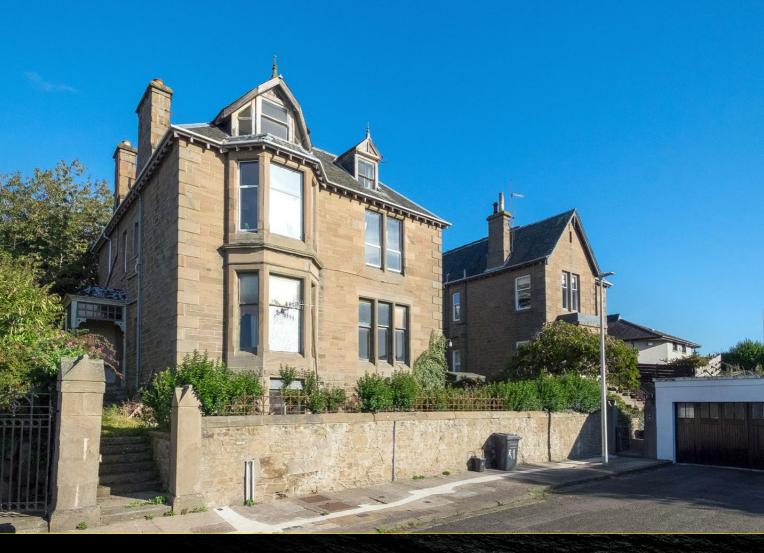

**Blackadders** 

2 Roxburgh Terrace, Dundee, DD2 1NZ Offers Over £150,000

This is a converted ground-floor flat (with basement) forming part of a two-storey and attic divided villa. The subjects (circa 1890) are particularly well sited within a much sought-after and popular residential area lying to the west of the city. The subjects are in need of modernisation and renovation.

The accommodation comprises: ground floor entrance vestibule, hallway, lounge, three bedrooms, kitchen, study, bathroom and WC. The basement has two large basement rooms with adjacent ancillary stores.

There is a single-car garage located on Scotswood Terrace. The garden grounds lie to the front and are in need of re-planning. The subjects extend to around 127m<sup>2</sup> or thereby.

Ground Floor Flat Popular Area Lounge 3 Bedrooms Kitchen Study Bathroom Gardens