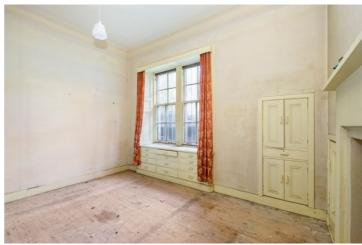

The accommodation comprises: ground floor entrance vestibule, hallway, lounge, three bedrooms, kitchen, study, bathroom and WC. The basement has two large basement rooms with adjacent ancillary stores.

# ACCOMMODATION (measurements are approx)

| Living Room | 4.71m x 4.73m | (15'5" x 15'6")  |
|-------------|---------------|------------------|
| Kitchen     | 1.91m x 4.68m | (6'3" x 15'4")   |
| Bedroom     | 4.65m x 4.87m | (15'3" x 16'0")  |
| Bedroom     | 2.50m x 3.11m | (8'2" x 10'2")   |
| Bedroom     | 3.90m x 4.49m | (12'10" x 14'9") |
| Study       | 2.24m x 3.25m | (7'4" x 10'8")   |
| Bathroom    | 1.04m x 3.90m | (3'5" x 12'10")  |
|             |               |                  |