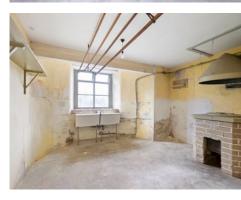

The accommodation comprises: ground floor entrance vestibule, hallway, lounge, three bedrooms, kitchen, study, bathroom and WC. The basement has two large basement rooms with adjacent ancillary stores.

There is a single-car garage located on Scotswood Terrace. The garden grounds lie to the front and are in need of re-planning. The subjects extend to around 127m<sup>2</sup> or thereby.

Ground Floor Flat Popular Area Lounge 3 Bedrooms Kitchen Study Bathroom Gardens