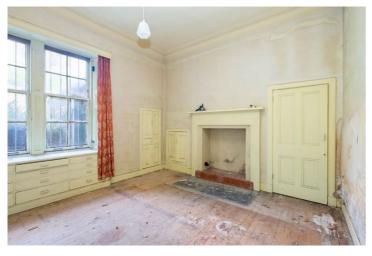

The accommodation comprises: ground floor entrance vestibule, hallway, lounge, three bedrooms, kitchen, study, bathroom and WC. The basement has two large basement rooms with adjacent ancillary stores.

# ACCOMMODATION (measurements are approx)

| Living Room | 4.71m x 4.73m | (15'5" x 15'6")  |
|-------------|---------------|------------------|
| Kitchen     | 1.91m x 4.68m | (6'3" x 15'4")   |
| Bedroom     | 4.65m x 4.87m | (15'3" x 16'0")  |
| Bedroom     | 2.50m x 3.11m | (8'2" x 10'2")   |
| Bedroom     | 3.90m x 4.49m | (12'10" x 14'9") |
| Study       | 2.24m x 3.25m | (7'4" x 10'8")   |
| Bathroom    | 1.04m x 3.90m | (3'5" x 12'10")  |
|             |               |                  |