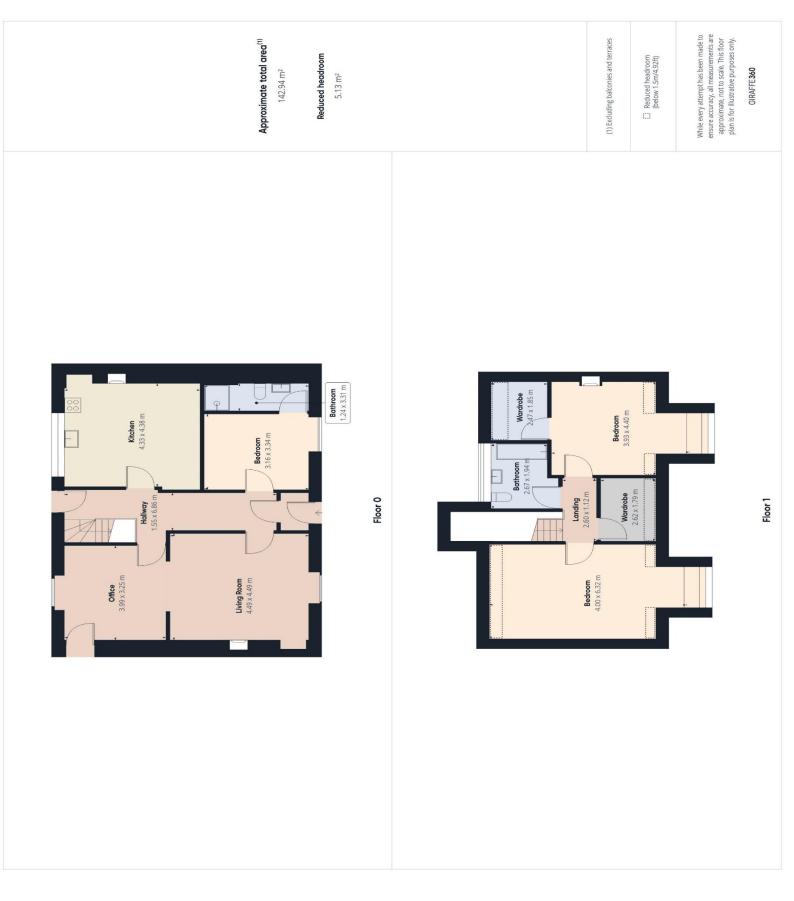

A traditional 3 bedroomed detached house with a separate detached bungalow that provides an ideal granny flat.

This superb Victorian detached house represents exceptional value on today's market and will appeal to family home purchasers. It comprises lounge with archway through to the dining room, dining kitchen, double bedroom with ensuite shower room on the ground floor; upstairs there are two double bedrooms and the family bathroom. There are 2 wood burning stoves, gas central heating and double glazing for comfort in the cooler months. Parking is available for 3 cars at the rear. There are easily kept gardens to the front and rear that offer further potential. The selfcontained detached bungalow to the rear offers numerous uses to the discerning purchaser.