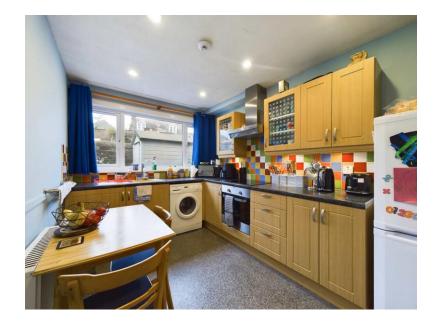

A traditional 3 bedroomed detached house with a separate detached bungalow that provides an ideal granny flat.

This superb Victorian detached house represents exceptional value on today's market and will appeal to family home purchasers. It comprises lounge with archway through to the dining room, dining kitchen, double bedroom with ensuite shower room on the ground floor; upstairs there are two double bedrooms and the family bathroom. There are 2 wood burning stoves, gas central heating and double glazing for comfort in the cooler months. Parking is available for 3 cars at the rear. There are easily kept gardens to the front and rear that offer further potential. The selfcontained detached bungalow to the rear offers numerous uses to the discerning purchaser.