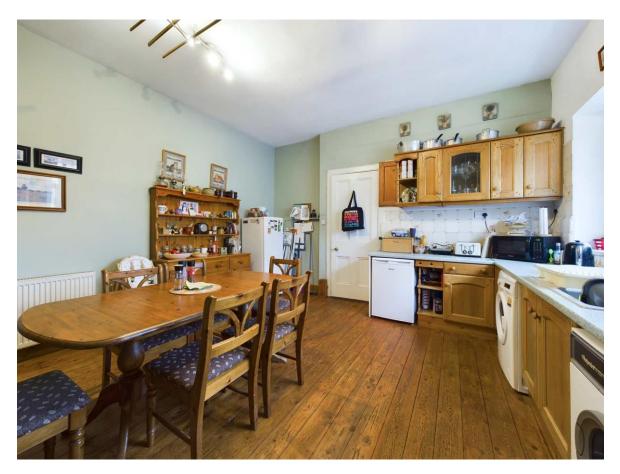

### **Overview**

- Detached House
- 3 Bedrooms
- 2 Reception Rooms
- Large Kitchen
- Bathroom & En-suite
- Detached Bungalow
- Lounge
- Modern Kitchen
- 2 Bedrooms
- Shower room
- Large Driveway
- Gardens

A traditional 3 bedroomed detached house with a separate detached bungalow that provides an ideal granny flat.

This superb Victorian detached house represents exceptional value on today's market and will appeal to family home purchasers. It comprises lounge with archway through to the dining room, dining kitchen, double bedroom with ensuite shower room on the ground floor; upstairs there are two double bedrooms and the family bathroom. There are 2 wood burning stoves, gas central heating and double glazing for comfort in the cooler months. Parking is available for 3 cars at the rear. There are easily kept gardens to the front and rear that offer further potential. The selfcontained detached bungalow to the rear offers numerous uses to the discerning purchaser.