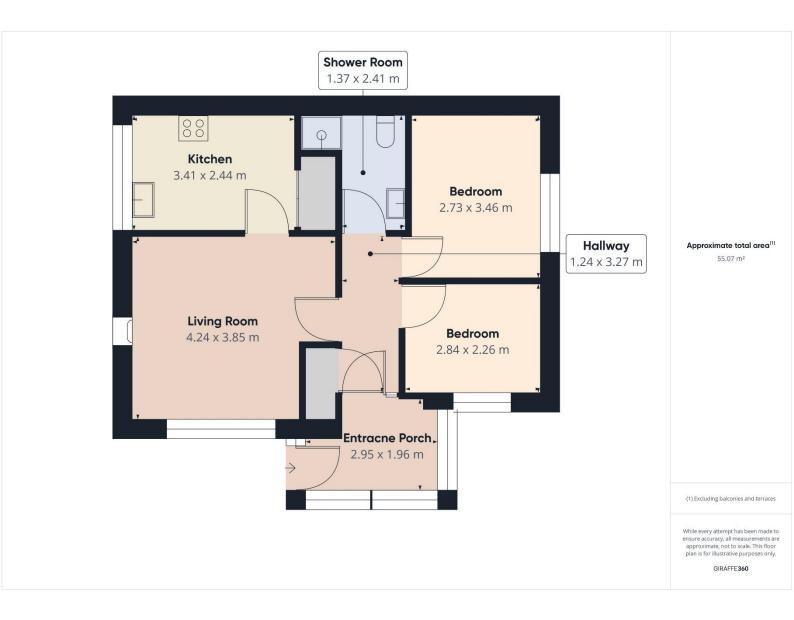

Detached Bungalow:-Built in 1972 this detached bungalow can be put to numerous uses. In excellent internal order it comprises entrance porch/sun room, lounge, modern fitted kitchen, 2 double bedrooms and a modern shower room. It benefits from Fischer heating and double glazing for comfort in the cooler months. The property offers immense potential as a Granny Flat, Airbnb or a Studio.

### Bungalow