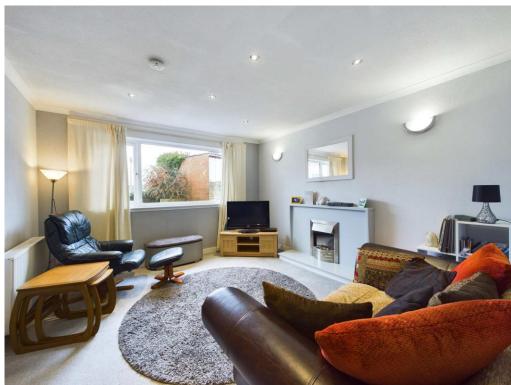

### **Overview**

- Detached House
- 3 Bedrooms
- 2 Reception Rooms
- Large Kitchen
- Bathroom & En-suite
- Detached Bungalow
- Lounge
- Modern Kitchen
- 2 Bedrooms
- Shower room
- Large Driveway
- Gardens

A traditional 3 bedroomed detached house with a separate detached bungalow that provides an ideal granny flat.

This superb Victorian detached house represents exceptional value on today's market and will appeal to family home purchasers. It comprises lounge with archway through to the dining room, dining kitchen, double bedroom with ensuite shower room on the ground floor; upstairs there are two double bedrooms and the family bathroom. There are 2 wood burning stoves, gas central heating and double glazing for comfort in the cooler months. Parking is available for 3 cars at the rear. There are easily kept gardens to the front and rear that offer further potential. The selfcontained detached bungalow to the rear offers numerous uses to the discerning purchaser.