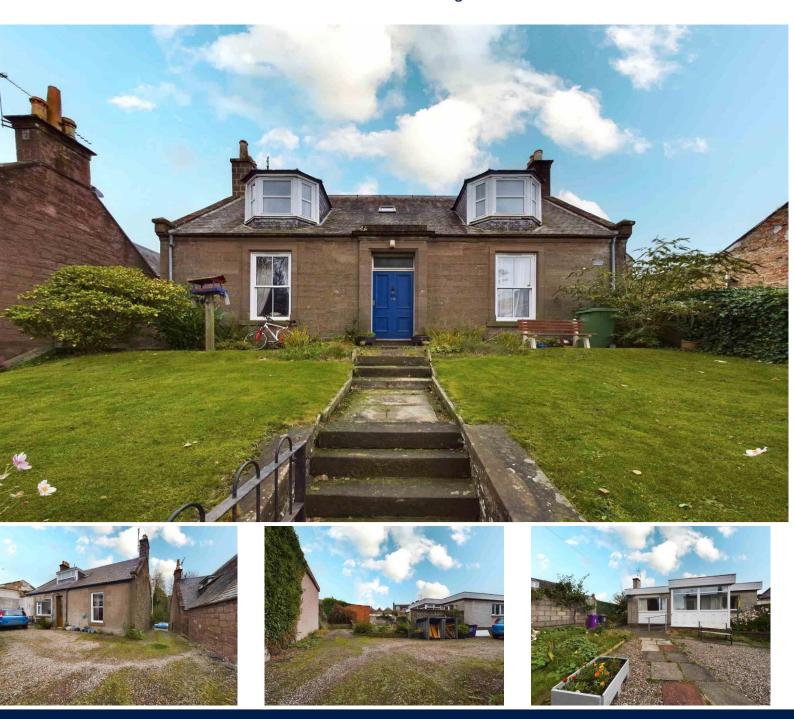

# 89 & 89a Southesk Street, Brechin, DD9 6AG.

Detached Victorian Villa with modern bungalow annexe

A traditional 3 bedroomed detached house with a separate detached bungalow that provides an ideal granny flat.

This superb Victorian detached house represents exceptional value on today's market and will appeal to family home purchasers. It comprises lounge with archway through to the dining room, dining kitchen, double bedroom with ensuite shower room on the ground floor; upstairs there are two double bedrooms and the family bathroom. There are 2 wood burning stoves, gas central heating and double glazing for comfort in the cooler months. Parking is available for 3 cars at the rear. There are easily kept gardens to the front and rear that offer further potential. The selfcontained detached bungalow to the rear offers numerous uses to the discerning purchaser.

Detached Bungalow:-Built in 1972 this detached bungalow can be put to numerous uses. In excellent internal order it comprises entrance porch/sun room, lounge, modern fitted kitchen, 2 double bedrooms and a modern shower room. It benefits from Fischer heating and double glazing for comfort in the cooler months. The property offers immense potential as a Granny Flat, Airbnb or a Studio.

### **Directions**

From our office in St David Street head eastwards onto Swan Street and then Panmure Street. At the mini roundabout take a left onto Southesk Street and no 89 is located on the left close to the top of the hill next to Park's Renault.