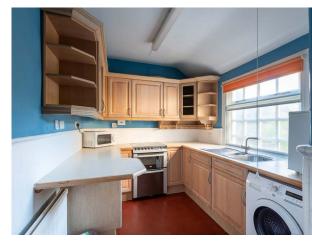

This delightful family home is full of traditional period features and offers spacious, versatile accommodation over two levels with the ground floor accommodation comprising a large vestibule with wc/shower room off, reception hall, lounge and sitting room enjoying stunning river views, dining room, study/home office, kitchen and rear hall. The upper floor plays host to four spacious double bedrooms and the family bathroom.