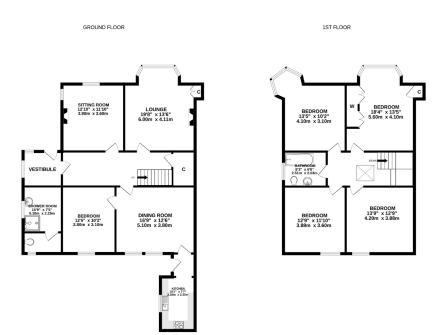

lindsays

8 Westwood Terrace, Newport-on-Tay, DD6 8JF

"A spacious and impressive Victorian semi-detached villa with fabulous river views"

- Vestibule
- Reception Hall
- WC/Shower Room
- Lounge
- Dining Room
- Sitting/Family Room
- Study
- Kitchen
- 4 Double Bedrooms
- Bathroom
- Gas Central Heating
- Gardens

This delightful family home is full of traditional period features and offers spacious, versatile accommodation over two levels with the ground floor accommodation comprising a large vestibule with wc/shower room off, reception hall, lounge and sitting room enjoying stunning river views, dining room, study/home office, kitchen and rear hall. The upper floor plays host to four spacious double bedrooms and the family bathroom.