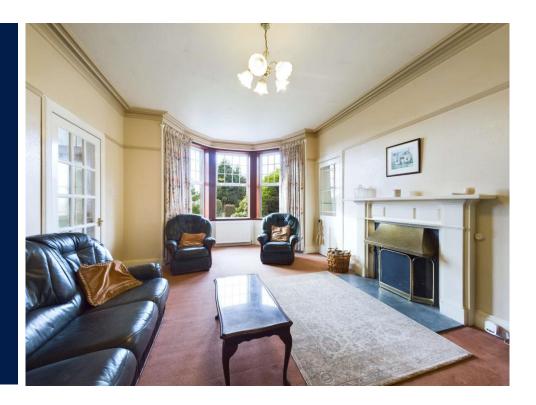

A traditional detached house of generous proportions offering immense potential in a sought after part of the village of Edzell.

This traditional detached house offers immense potential on today's market and will appeal to tradesmen and keen DIY enthusiasts. It comprises lounge, dining room, kitchen, Utility room and cloakroom/WC on the ground floor; while upstairs there are 3 double bedrooms and the family shower room. It retains many period features but would benefit from being brought into the 21st century. It is surrounded by fabulous gardens. There is ample off-street parking on the gravel driveway. There is also a timber garage. Early viewing is strongly recommended to fully appreciate the value of this ideal family home. Please contact us for more detail and viewing arrangements.