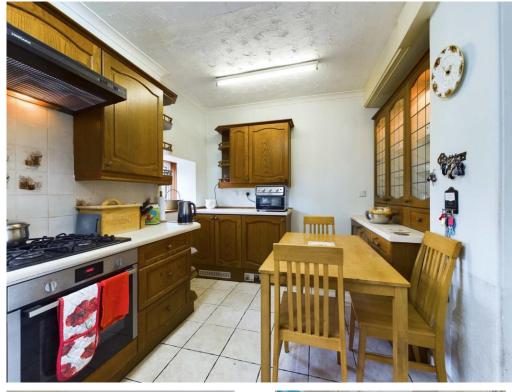

A traditional detached house of generous proportions offering immense potential in a sought after part of the village of Edzell.

This traditional detached house offers immense potential on today's market and will appeal to tradesmen and keen DIY enthusiasts. It comprises lounge, dining room, kitchen, Utility room and cloakroom/WC on the ground floor; while upstairs there are 3 double bedrooms and the family shower room. It retains many period features but would benefit from being brought into the 21st century. It is surrounded by fabulous gardens. There is ample off-street parking on the gravel driveway. There is also a timber garage. Early viewing is strongly recommended to fully appreciate the value of this ideal family home. Please contact us for more detail and viewing arrangements.

#### Extras

All carpets, blinds, the hob, oven and extractor hood are included in the sale.