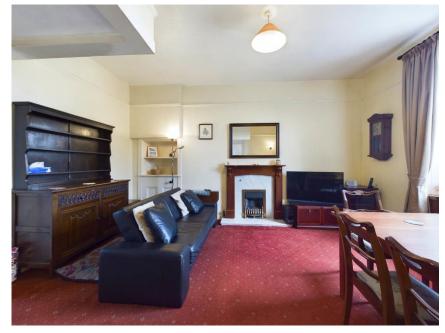

A traditional detached house of generous proportions offering immense potential in a sought after part of the village of Edzell.

This traditional detached house offers immense potential on today's market and will appeal to tradesmen and keen DIY enthusiasts. It comprises lounge, dining room, kitchen, Utility room and cloakroom/WC on the ground floor; while upstairs there are 3 double bedrooms and the family shower room. It retains many period features but would benefit from being brought into the 21st century. It is surrounded by fabulous gardens. There is ample off-street parking on the gravel driveway. There is also a timber garage. Early viewing is strongly recommended to fully appreciate the value of this ideal family home. Please contact us for more detail and viewing arrangements.