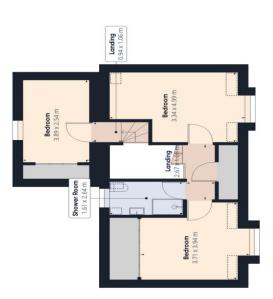

While every attempt has been made to ensure accuracy, all measurements are approximate, not to scale. This floor plan is for illustrative purposes only. Reduced headroom (below 1.5m/4.92ft)

(1) Excluding balconies and terraces

Floor 1

Approximate total area<sup>(1)</sup> 134.53 m<sup>2</sup>

Reduced headroom