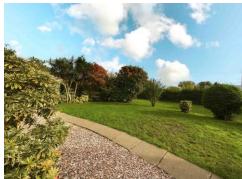

#### Gardens

The front garden is largely in lawn with decorative borders. The enclosed rear garden is mainly in lawn with a range of shrubs and trees. 2 sheds and a greenhouse.