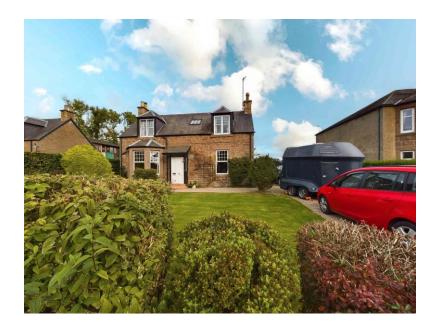

18 North Esk Road, Edzell, DD9 7TW
Traditional Detached House EPC Band: E

Fixed Price £275,000

A traditional detached house of generous proportions offering immense potential in a sought after part of the village of Edzell.

This traditional detached house offers immense potential on today's market and will appeal to tradesmen and keen DIY enthusiasts. It comprises lounge, dining room, kitchen, Utility room and cloakroom/WC on the ground floor; while upstairs there are 3 double bedrooms and the family shower room. It retains many period features but would benefit from being brought into the 21st century. It is surrounded by fabulous gardens. There is ample off-street parking on the gravel driveway. There is also a timber garage. Early viewing is strongly recommended to fully appreciate the value of this ideal family home. Please contact us for more detail and viewing arrangements.