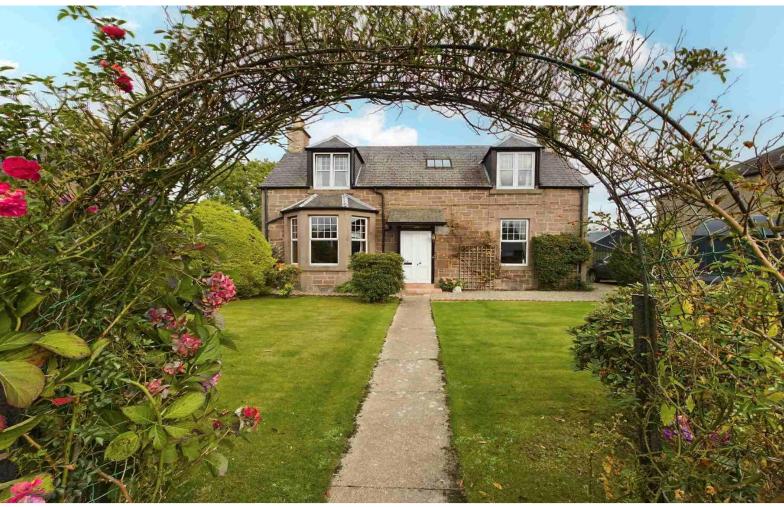

A traditional detached house of generous proportions offering immense potential in a sought after part of the village of Edzell.

This traditional detached house offers immense potential on today's market and will appeal to tradesmen and keen DIY enthusiasts. It comprises lounge, dining room, kitchen, Utility room and cloakroom/WC on the ground floor; while upstairs there are 3 double bedrooms and the family shower room. It retains many period features but would benefit from being brought into the 21st century. It is surrounded by fabulous gardens. There is ample off-street parking on the gravel driveway. There is also a timber garage. Early viewing is strongly recommended to fully appreciate the value of this ideal family home. Please contact us for more detail and viewing arrangements.

## **Directions**

On entering the village by way of the Royal Arch take the second right into Inveriscandye Road followed by the first left into North Esk Road. No 18 is located on the right as indicated by our forsale board.