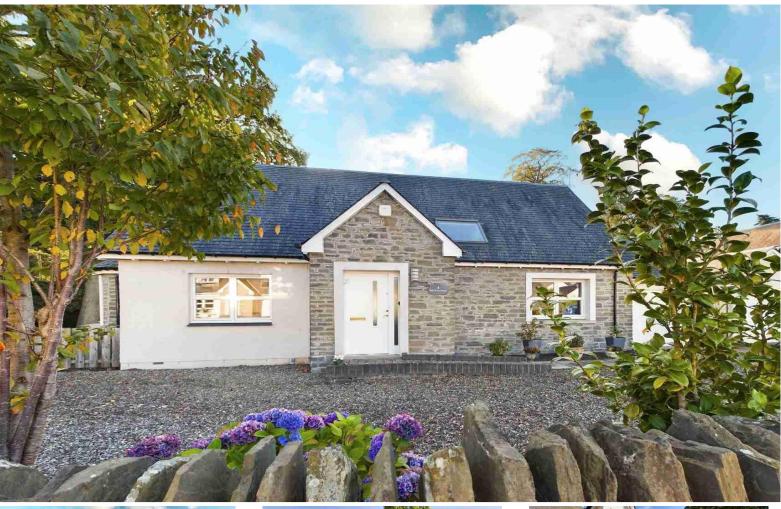

4 Bearehill Way, Brechin, DD9 6XF
Detached Executive Home EPC Band: C

Offers over £315,000

## 4 Bearehill Way, Brechin, DD9 6XF

**Detached Executive Villa** 

A well-presented spacious property situated in a highly sought after residential area of Brechin.

A lovely modern property which has a large galleried hall welcoming you into the home, through double sliding doors you have a large lounge and dining room which has patio doors leading to the south facing garden. There is a luxury fitted kitchen, utility room, 2 double bedrooms and shower room on the ground floor; whilst upstairs there are two double bedrooms, one of which has a large en-suite with whirlpool bath, and the family bathroom.