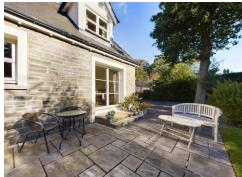

#### Gardens

To the front the garden is laid in gravel. The rear garden is enclosed and is laid in lawn with a patio and a summerhouse. The areas on either side of the property are laid in gravel.

Garage & Parking.
Single Garage with up and over door, power, light, rear personal door and eaves storage space.
Large mono block driveway provides ample parking.