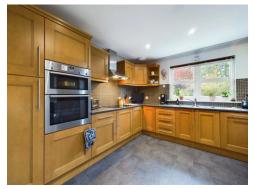

A well-presented spacious property situated in a highly sought after residential area of Brechin.

A lovely modern property which has a large galleried hall welcoming you into the home, through double sliding doors you have a large lounge and dining room which has patio doors leading to the south facing garden. There is a luxury fitted kitchen, utility room, 2 double bedrooms and shower room on the ground floor; whilst upstairs there are two double bedrooms, one of which has a large en-suite with whirlpool bath, and the family bathroom.

#### Extras

All carpets and blinds, the gas hob, double oven, extractor fan, integrated dishwasher are included in the sale.