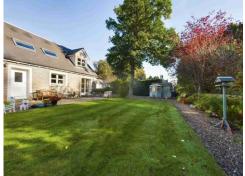

This home is surrounded by landscaped gardens that are easily kept, lawn and patio. The single garage and large mono block driveway provide extensive parking. Early viewing is strongly recommended to fully appreciate its value.

#### Gardens

To the front the garden is laid in gravel. The rear garden is enclosed and is laid in lawn with a patio and a summerhouse. The areas on either side of the property are laid in gravel.

Garage & Parking.
Single Garage with up and over door, power, light, rear personal door and eaves storage space.
Large mono block driveway provides ample parking.