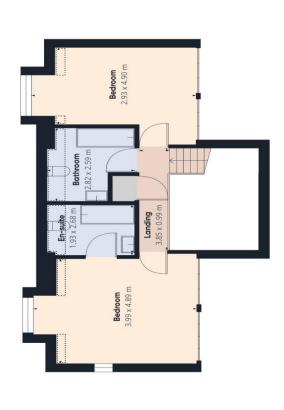

#### **Overview**

- Detached
- 4 Bedrooms
- · Lounge/Dining area
- Modern Dining Kitchen
- Utility room
- 2 Bathrooms
- Downstairs Shower room
- · Gas Central Heating
- Double Glazing
- Driveway & Single Garage
- · Easily Kept Gardens
- Close to local shops etc.

A well-presented spacious property situated in a highly sought after residential area of Brechin.

A lovely modern property which has a large galleried hall welcoming you into the home, through double sliding doors you have a large lounge and dining room which has patio doors leading to the south facing garden. There is a luxury fitted kitchen, utility room, 2 double bedrooms and shower room on the ground floor; whilst upstairs there are two double bedrooms, one of which has a large en-suite with whirlpool bath, and the family bathroom.