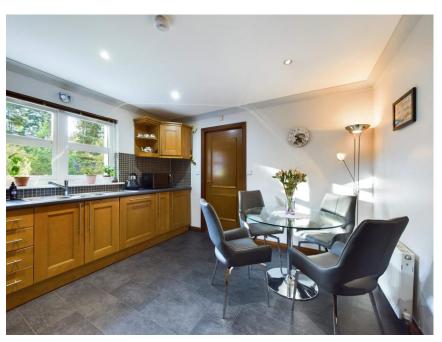

A well-presented spacious property situated in a highly sought after residential area of Brechin.

A lovely modern property which has a large galleried hall welcoming you into the home, through double sliding doors you have a large lounge and dining room which has patio doors leading to the south facing garden. There is a luxury fitted kitchen, utility room, 2 double bedrooms and shower room on the ground floor; whilst upstairs there are two double bedrooms, one of which has a large en-suite with whirlpool bath, and the family bathroom.

#### Extras

All carpets and blinds, the gas hob, double oven, extractor fan, integrated dishwasher are included in the sale.