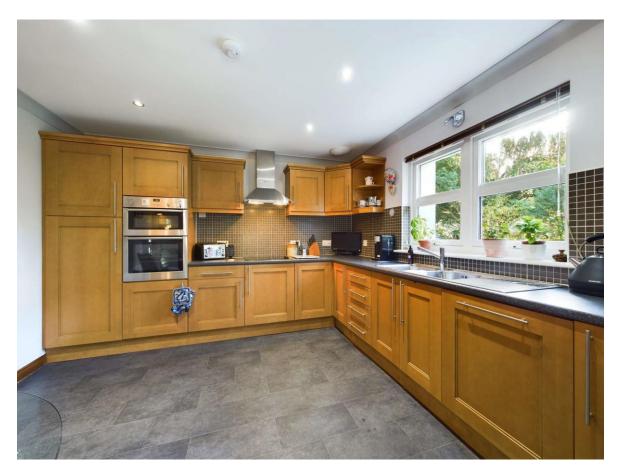

A well-presented spacious property situated in a highly sought after residential area of Brechin.

A lovely modern property which has a large galleried hall welcoming you into the home, through double sliding doors you have a large lounge and dining room which has patio doors leading to the south facing garden. There is a luxury fitted kitchen, utility room, 2 double bedrooms and shower room on the ground floor; whilst upstairs there are two double bedrooms, one of which has a large en-suite with whirlpool bath, and the family bathroom.

#### Extras

All carpets and blinds, the gas hob, double oven, extractor fan, integrated dishwasher are included in the sale.