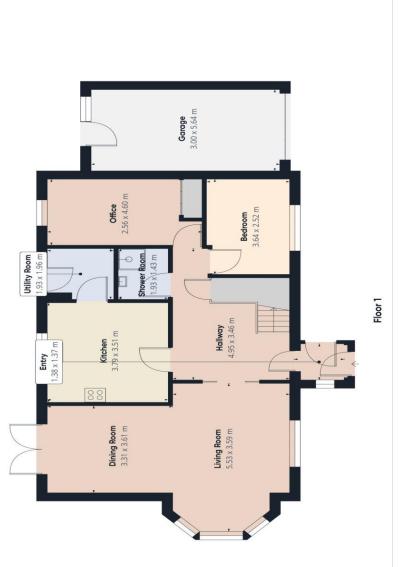

#### **Overview**

- Detached
- 4 Bedrooms
- · Lounge/Dining area
- Modern Dining Kitchen
- Utility room
- 2 Bathrooms
- Downstairs Shower room
- · Gas Central Heating
- Double Glazing
- Driveway & Single Garage
- · Easily Kept Gardens
- Close to local shops etc.

A well-presented spacious property situated in a highly sought after residential area of Brechin.

A lovely modern property which has a large galleried hall welcoming you into the home, through double sliding doors you have a large lounge and dining room which has patio doors leading to the south facing garden. There is a luxury fitted kitchen, utility room, 2 double bedrooms and shower room on the ground floor; whilst upstairs there are two double bedrooms, one of which has a large en-suite with whirlpool bath, and the family bathroom.

#### Gardens

To the front the garden is laid in gravel. The rear garden is enclosed and is laid in lawn with a patio and a summerhouse. The areas on either side of the property are laid in gravel.

Garage & Parking.
Single Garage with up and over door, power, light, rear personal door and eaves storage space.
Large mono block driveway provides ample parking.