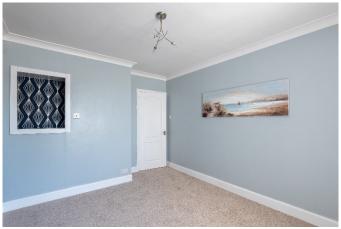

This immaculate property will provide comfortable accommodation for the first time buyer or anyone wishing to downsize.

The accommodation consists of vestibule opening onto the hallway with all other accommodation off. There is an attractive lounge with feature built fireplace with an electric fire, fitted kitchen with ample wall and base mounted units, electric oven and hob, fridge freezer, washing machine and microwave oven. There are two good sized double bedrooms, one with French doors opening onto the patio area of the rear garden. The shower-room is fitted with a two piece white suite and large walk-in shower cubicle, walls and floor are fully tiled. Hatch to the attic is located in the hallway. The attic is floored and accessed via Ramsay Ladder

## Accommodation

| Lounge      | 14′9″ x 12′11  |
|-------------|----------------|
| Kitchen     | 7′2″ x 6′8″    |
| Shower-Room | 8' x 5'2"      |
| Bedroom 1   | 13'11" x 10'3" |
| Bedroom 2   | 11′9″ x 9′11″  |