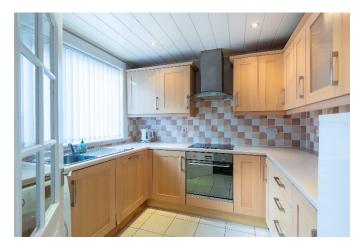

This immaculate property will provide comfortable accommodation for the first time buyer or anyone wishing to downsize.

The accommodation consists of vestibule opening onto the hallway with all other accommodation off. There is an attractive lounge with feature built fireplace with an electric fire, fitted kitchen with ample wall and base mounted units, electric oven and hob, fridge freezer, washing machine and microwave oven. There are two good sized double bedrooms, one with French doors opening onto the patio area of the rear garden. The shower-room is fitted with a two piece white suite and large walk-in shower cubicle, walls and floor are fully tiled. Hatch to the attic is located in the hallway. The attic is floored and accessed via Ramsay Ladder