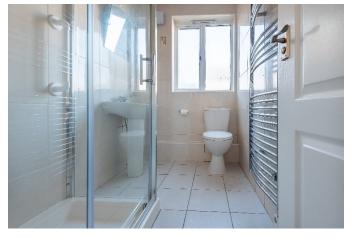

This immaculate property will provide comfortable accommodation for the first time buyer or anyone wishing to downsize.

The accommodation consists of vestibule opening onto the hallway with all other accommodation off. There is an attractive lounge with feature built fireplace with an electric fire, fitted kitchen with ample wall and base mounted units, electric oven and hob, fridge freezer, washing machine and microwave oven. There are two good sized double bedrooms, one with French doors opening onto the patio area of the rear garden. The shower-room is fitted with a two piece white suite and large walk-in shower cubicle, walls and floor are fully tiled. Hatch to the attic is located in the hallway. The attic is floored and accessed via Ramsay Ladder

## Accommodation

| Lounge      | 14′9″ x 12′11  |
|-------------|----------------|
| Kitchen     | 7′2″ x 6′8″    |
| Shower-Room | 8' x 5'2"      |
| Bedroom 1   | 13'11" x 10'3" |
| Bedroom 2   | 11′9″ x 9′11″  |