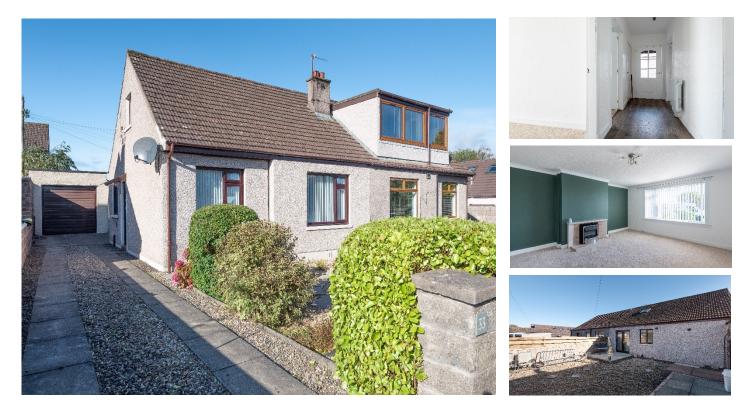

# Offers Over £165,000

"Immaculately Presented Semi Detached Bungalow"

Accommodation: Entrance Vestibule, Hall, Lounge, Kitchen, 2 Bedrooms, Shower-Room, Double Glazing, Space Electric Heating, Driveway, Garage & Gardens.

#### Description

MML are delighted to bring the market, this semi-detached bungalow in walk-in condition having recently been redecorated and new carpeting throughout. The property is situated to the north side of Dundee City, in a highly sought after location.

This immaculate property will provide comfortable accommodation for the first time buyer or anyone wishing to downsize.

The accommodation consists of vestibule opening onto the hallway with all other accommodation off. There is an attractive lounge with feature built fireplace with an electric fire, fitted kitchen with ample wall and base mounted units, electric oven and hob, fridge freezer, washing machine and microwave oven. There are two good sized double bedrooms, one with French doors opening onto the patio area of the rear garden. The shower-room is fitted with a two piece white suite and large walk-in shower cubicle, walls and floor are fully tiled. Hatch to the attic is located in the hallway. The attic is floored and accessed via Ramsay Ladder

#### Outside

Private garden grounds are located at the front and rear elevation, while a paved and chipped driveway to the side provides off street parking. Gardens are of a relatively low maintenance design laid in chips and shrubbery with a paved patio area to the rear. Detached single garage.