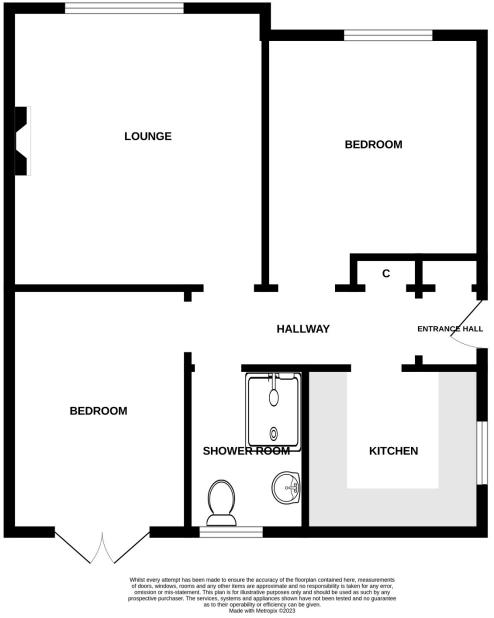

## Accommodation

| Lounge      | 14′9″ x 12′11  |
|-------------|----------------|
| Kitchen     | 7′2″ x 6′8″    |
| Shower-Room | 8' x 5'2"      |
| Bedroom 1   | 13'11" x 10'3" |
| Bedroom 2   | 11′9″ x 9′11″  |