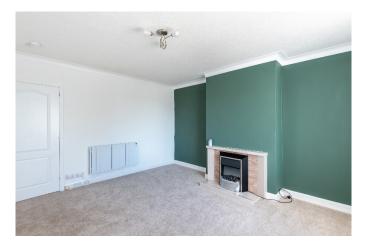

This immaculate property will provide comfortable accommodation for the first time buyer or anyone wishing to downsize.

The accommodation consists of vestibule opening onto the hallway with all other accommodation off. There is an attractive lounge with feature built fireplace with an electric fire, fitted kitchen with ample wall and base mounted units, electric oven and hob, fridge freezer, washing machine and microwave oven. There are two good sized double bedrooms, one with French doors opening onto the patio area of the rear garden. The shower-room is fitted with a two piece white suite and large walk-in shower cubicle, walls and floor are fully tiled. Hatch to the attic is located in the hallway. The attic is floored and accessed via Ramsay Ladder