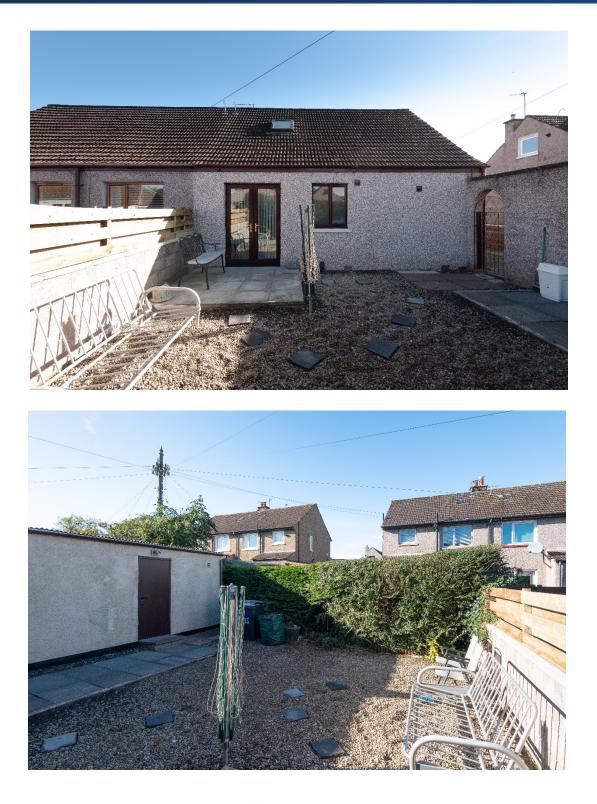

#### Outside

Private garden grounds are located at the front and rear elevation, while a paved and chipped driveway to the side provides off street parking. Gardens are of a relatively low maintenance design laid in chips and shrubbery with a paved patio area to the rear. Detached single garage.