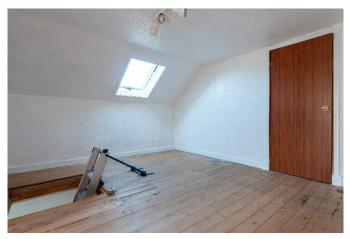

This immaculate property will provide comfortable accommodation for the first time buyer or anyone wishing to downsize.

The accommodation consists of vestibule opening onto the hallway with all other accommodation off. There is an attractive lounge with feature built fireplace with an electric fire, fitted kitchen with ample wall and base mounted units, electric oven and hob, fridge freezer, washing machine and microwave oven. There are two good sized double bedrooms, one with French doors opening onto the patio area of the rear garden. The shower-room is fitted with a two piece white suite and large walk-in shower cubicle, walls and floor are fully tiled. Hatch to the attic is located in the hallway. The attic is floored and accessed via Ramsay Ladder