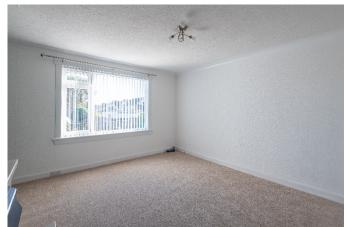

This immaculate property will provide comfortable accommodation for the first time buyer or anyone wishing to downsize.

The accommodation consists of vestibule opening onto the hallway with all other accommodation off. There is an attractive lounge with feature built fireplace with an electric fire, fitted kitchen with ample wall and base mounted units, electric oven and hob, fridge freezer, washing machine and microwave oven. There are two good sized double bedrooms, one with French doors opening onto the patio area of the rear garden. The shower-room is fitted with a two piece white suite and large walk-in shower cubicle, walls and floor are fully tiled. Hatch to the attic is located in the hallway. The attic is floored and accessed via Ramsay Ladder