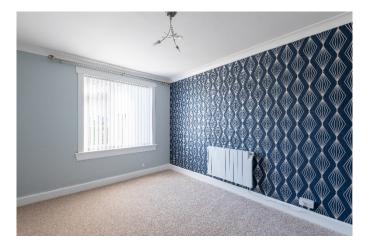

This immaculate property will provide comfortable accommodation for the first time buyer or anyone wishing to downsize.

The accommodation consists of vestibule opening onto the hallway with all other accommodation off. There is an attractive lounge with feature built fireplace with an electric fire, fitted kitchen with ample wall and base mounted units, electric oven and hob, fridge freezer, washing machine and microwave oven. There are two good sized double bedrooms, one with French doors opening onto the patio area of the rear garden. The shower-room is fitted with a two piece white suite and large walk-in shower cubicle, walls and floor are fully tiled. Hatch to the attic is located in the hallway. The attic is floored and accessed via Ramsay Ladder

## Accommodation

| Lounge      | 14′9″ x 12′11  |
|-------------|----------------|
| Kitchen     | 7′2″ x 6′8″    |
| Shower-Room | 8' x 5'2"      |
| Bedroom 1   | 13'11" x 10'3" |
| Bedroom 2   | 11′9″ x 9′11″  |