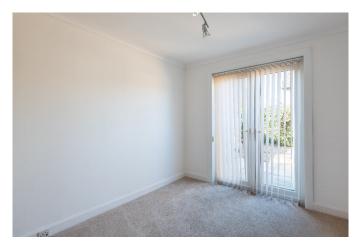

This immaculate property will provide comfortable accommodation for the first time buyer or anyone wishing to downsize.

The accommodation consists of vestibule opening onto the hallway with all other accommodation off. There is an attractive lounge with feature built fireplace with an electric fire, fitted kitchen with ample wall and base mounted units, electric oven and hob, fridge freezer, washing machine and microwave oven. There are two good sized double bedrooms, one with French doors opening onto the patio area of the rear garden. The shower-room is fitted with a two piece white suite and large walk-in shower cubicle, walls and floor are fully tiled. Hatch to the attic is located in the hallway. The attic is floored and accessed via Ramsay Ladder

## Accommodation

| Lounge      | 14′9″ x 12′11  |
|-------------|----------------|
| Kitchen     | 7′2″ x 6′8″    |
| Shower-Room | 8' x 5'2"      |
| Bedroom 1   | 13'11" x 10'3" |
| Bedroom 2   | 11′9″ x 9′11″  |