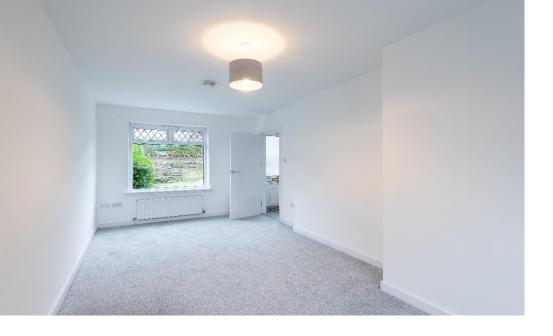

The property has been fully refurbished throughout and is in absolute move in condition. Practical benefits include double glazing, gas central heating, new kitchen, bathroom, internal doors, floor coverings and fresh décor throughout.

Accommodation comprises: entrance hallway with door to lounge and carpeted staircase to upper level; bright and spacious lounge/dining with dual aspect windows; beautifully appointed kitchen fitted with a range of high gloss base and wall mounted units with complementary work tops, integrated electric hob and oven with chimney style extractor hood over and part glazed external door leading to rear garden; upper landing with connecting doors to bathroom and bedrooms and hatch to attic; fully tiled bathroom with 3 piece suite incorporating W.C., vanity unit with inset wash hand basin and bath with electric shower over and glazed shower screen; and two generous double bedrooms. Externally there are enclosed private gardens to front and rear.