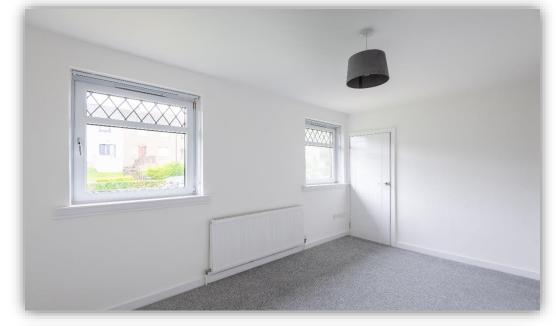

Accommodation comprises: entrance hallway with door to lounge and carpeted staircase to upper level; bright and spacious lounge/dining with dual aspect windows; beautifully appointed kitchen fitted with a range of high gloss base and wall mounted units with complementary work tops, integrated electric hob and oven with chimney style extractor hood over and part glazed external door leading to rear garden; upper landing with connecting doors to bathroom and bedrooms and hatch to attic; fully tiled bathroom with 3 piece suite incorporating W.C., vanity unit with inset wash hand basin and bath with electric shower over and glazed shower screen; and two generous double bedrooms. Externally there are enclosed private gardens to front and rear.