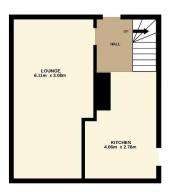

Accommodation comprises: entrance hallway with door to lounge and carpeted staircase to upper level; bright and spacious lounge/dining with dual aspect windows; beautifully appointed kitchen fitted with a range of high gloss base and wall mounted units with complementary work tops, integrated electric hob and oven with chimney style extractor hood over and part glazed external door leading to rear garden; upper landing with connecting doors to bathroom and bedrooms and hatch to attic; fully tiled bathroom with 3 piece suite incorporating W.C., vanity unit with inset wash hand basin and bath with electric shower over and glazed shower screen; and two generous double bedrooms. Externally there are enclosed private gardens to front and rear.