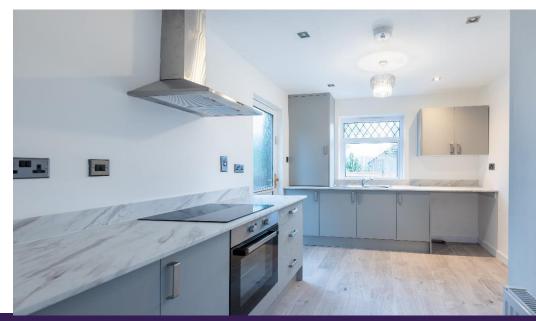

The property has been fully refurbished throughout and is in absolute move in condition. Practical benefits include double glazing, gas central heating, new kitchen, bathroom, internal doors, floor coverings and fresh décor throughout.

Accommodation comprises: entrance hallway with door to lounge and carpeted staircase to upper level; bright and spacious lounge/dining with dual aspect windows; beautifully appointed kitchen fitted with a range of high gloss base and wall mounted units with complementary work tops, integrated electric hob and oven with chimney style extractor hood over and part glazed external door leading to rear garden; upper landing with connecting doors to bathroom and bedrooms and hatch to attic; fully tiled bathroom with 3 piece suite incorporating W.C., vanity unit with inset wash hand basin and bath with electric shower over and glazed shower screen; and two generous double bedrooms. Externally there are enclosed private gardens to front and rear.