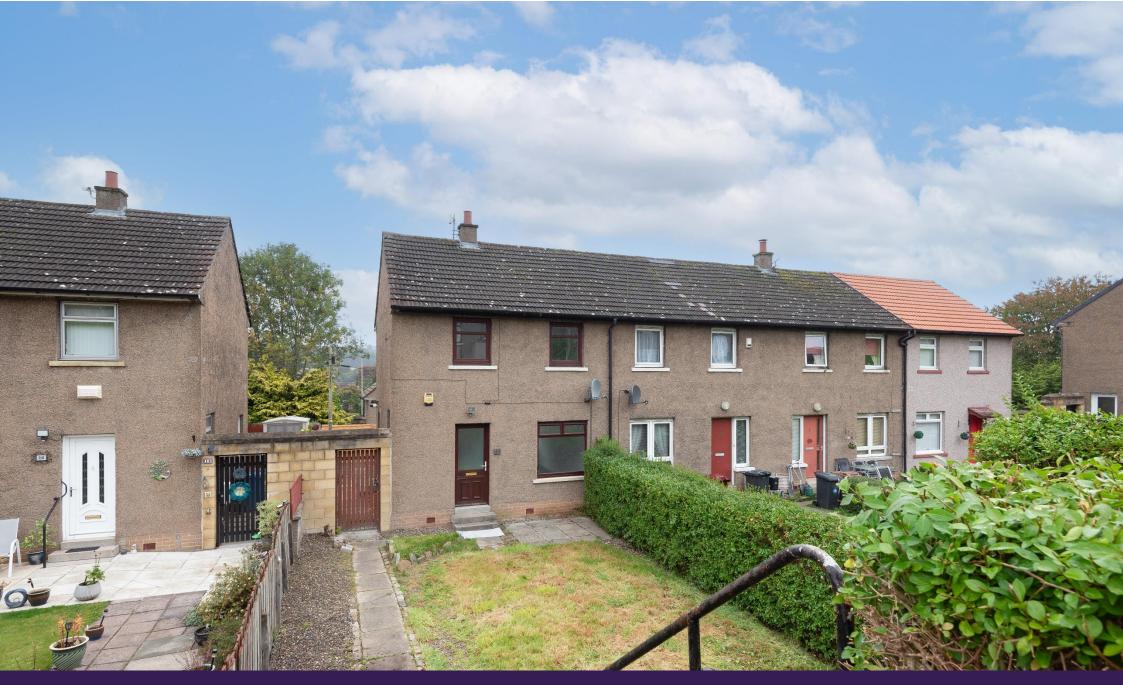

18 Dunmore Street, Dundee, DD3 0EQ

Offers Over £110,000

Contact Solicitors to arrange a viewing or telephone Owner direct on **07758561692** 

- Fully Refurbished
- Entrance Hall
- Lounge/Dining
- Dining Kitchen
- Family Bathroom
- 2 Double Bedrooms
- Double Glazing
- Gas Central Heating
- Private Gardens
- Absolute Move in Condition
- Popular Location
- Ideal Family Home

Excellent opportunity to purchase this immaculate end terraced villa situated in a popular residential area with excellent transport links and schools nearby. There are also many local amenities, including supermarket, local shops and leisure and recreation facilities within walking distance. Dundee City Centre is within easy reach and the Kingsway, with its main arterial routes, is a short distance from the property.

Accommodation comprises: entrance hallway with door to lounge and carpeted staircase to upper level; bright and spacious lounge/dining with dual aspect windows; beautifully appointed kitchen fitted with a range of high gloss base and wall mounted units with complementary work tops, integrated electric hob and oven with chimney style extractor hood over and part glazed external door leading to rear garden; upper landing with connecting doors to bathroom and bedrooms and hatch to attic; fully tiled bathroom with 3 piece suite incorporating W.C., vanity unit with inset wash hand basin and bath with electric shower over and glazed shower screen; and two generous double bedrooms. Externally there are enclosed private gardens to front and rear.