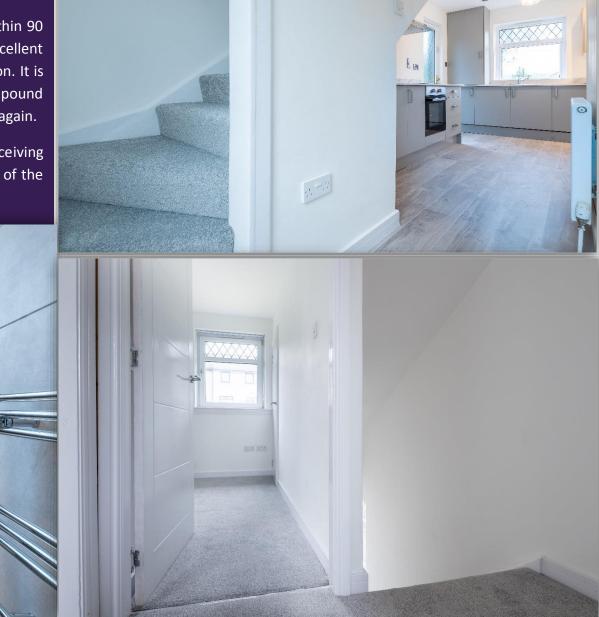

The property has been fully refurbished throughout and is in absolute move in condition. Practical benefits include double glazing, gas central heating, new kitchen, bathroom, internal doors, floor coverings and fresh décor throughout.

Accommodation comprises: entrance hallway with door to lounge and carpeted staircase to upper level; bright and spacious lounge/dining with dual aspect windows; beautifully appointed kitchen fitted with a range of high gloss base and wall mounted units with complementary work tops, integrated electric hob and oven with chimney style extractor hood over and part glazed external door leading to rear garden; upper landing with connecting doors to bathroom and bedrooms and hatch to attic; fully tiled bathroom with 3 piece suite incorporating W.C., vanity unit with inset wash hand basin and bath with electric shower over and glazed shower screen; and two generous double bedrooms. Externally there are enclosed private gardens to front and rear.