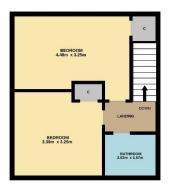

Accommodation comprises: entrance hallway with door to lounge and carpeted staircase to upper level; bright and spacious lounge/dining with dual aspect windows; beautifully appointed kitchen fitted with a range of high gloss base and wall mounted units with complementary work tops, integrated electric hob and oven with chimney style extractor hood over and part glazed external door leading to rear garden; upper landing with connecting doors to bathroom and bedrooms and hatch to attic; fully tiled bathroom with 3 piece suite incorporating W.C., vanity unit with inset wash hand basin and bath with electric shower over and glazed shower screen; and two generous double bedrooms. Externally there are enclosed private gardens to front and rear.

1ST FLOOR 33.0 sq.m. approx

Whilst every attempt hos been made to ensure the execution of one foreign contained him. Pressure the execution of one foreign contained him. Pressure the execution of one foreign contained him. Pressure of doors, kindlews, however and any other items are approximate and no responsibility to believe for early or entisting or resin extrement. This just not it is filtrationly expressed only and should be usef as such by prospective purchaser. The reminder, supremit and applications shown have not been retired and mis quarter.