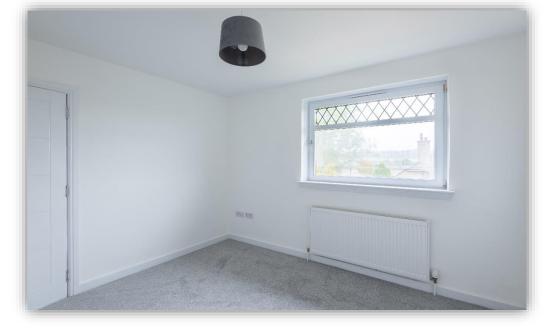

Accommodation comprises: entrance hallway with door to lounge and carpeted staircase to upper level; bright and spacious lounge/dining with dual aspect windows; beautifully appointed kitchen fitted with a range of high gloss base and wall mounted units with complementary work tops, integrated electric hob and oven with chimney style extractor hood over and part glazed external door leading to rear garden; upper landing with connecting doors to bathroom and bedrooms and hatch to attic; fully tiled bathroom with 3 piece suite incorporating W.C., vanity unit with inset wash hand basin and bath with electric shower over and glazed shower screen; and two generous double bedrooms. Externally there are enclosed private gardens to front and rear.