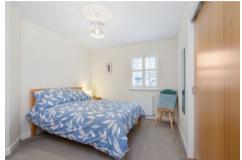

The property is in superb decorative order throughout and benefits from double glazing and gas fired central heating. The entrance vestibule leads to the hallway, leading through to the spacious living room which enjoys dual aspect windows. Open access from the living room leads through to the kitchen/diner which has a range of modern fitted units and a fitted utility cupboard with plumbing for washing machine. Three double bedrooms are accessed from the hallway with two of the bedrooms having fitted wardrobe space. The master bedroom enjoys an en suite shower room. The main bathroom is accessed from the hallway and has a toilet, wash hand basin and bath with shower over as well as a fitted storage cupboard.

## Accommodation (measurements are approx)

| Living Room   | 4.57m x 5.17m | (15'0" x 17'0") at widest points |
|---------------|---------------|----------------------------------|
| Kitchen/Diner | 3.07m x 3.57m | (10'1" x 11'9")                  |
| Bedroom 1     | 3.37m x 3.42m | (11'1" x 11'3")                  |
| Bedroom 2     | 2.96m x 3.82m | (9'9" x 12'6")                   |
| Bedroom 3     | 2.42m x 4.49m | (7′11″ x 14′9″)                  |
| Bathroom      | 1.78m x 2.69m | (5′10″ x 8′10″)                  |
| En Suite      | 1.43m x 2.69m | (4'8" x 8'10")                   |