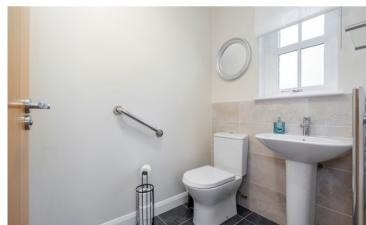

The property is in superb decorative order throughout and benefits from double glazing and gas fired central heating. The entrance vestibule leads to the hallway, leading through to the spacious living room which enjoys dual aspect windows. Open access from the living room leads through to the kitchen/diner which has a range of modern fitted units and a fitted utility cupboard with plumbing for washing machine. Three double bedrooms are accessed from the hallway with two of the bedrooms having fitted wardrobe space. The master bedroom enjoys an en suite shower room. The main bathroom is accessed from the hallway and has a toilet, wash hand basin and bath with shower over as well as a fitted storage cupboard.

## Accommodation (measurements are approx)

| Living Room   | 4.57m x 5.17m | (15'0" x 17'0") at widest points |
|---------------|---------------|----------------------------------|
| Kitchen/Diner | 3.07m x 3.57m | (10'1" x 11'9")                  |
| Bedroom 1     | 3.37m x 3.42m | (11'1" x 11'3")                  |
| Bedroom 2     | 2.96m x 3.82m | (9'9" x 12'6")                   |
| Bedroom 3     | 2.42m x 4.49m | (7′11″ x 14′9″)                  |
| Bathroom      | 1.78m x 2.69m | (5′10″ x 8′10″)                  |
| En Suite      | 1.43m x 2.69m | (4'8" x 8'10")                   |