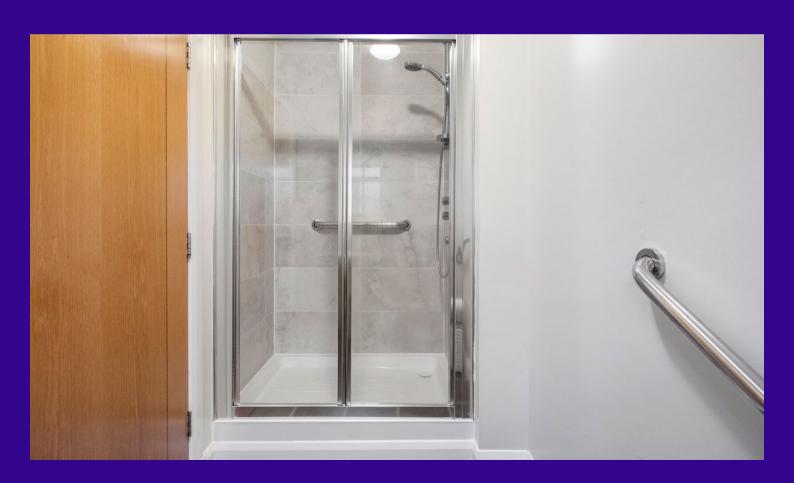

The property is in superb decorative order throughout and benefits from double glazing and gas fired central heating. The entrance vestibule leads to the hallway, leading through to the spacious living room which enjoys dual aspect windows. Open access from the living room leads through to the kitchen/diner which has a range of modern fitted units and a fitted utility cupboard with plumbing for washing machine. Three double bedrooms are accessed from the hallway with two of the bedrooms having fitted wardrobe space. The master bedroom enjoys an en suite shower room. The main bathroom is accessed from the hallway and has a toilet, wash hand basin and bath with shower over as well as a fitted storage cupboard.