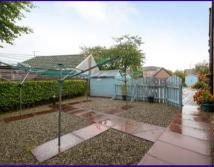

Shared gardens are laid mainly in lawn while a private shed provides external storage. There is also a shared drying area to the rear while the property benefits from a private parking space.

A monthly charge applies which covers the shared building insurance and common maintenance.