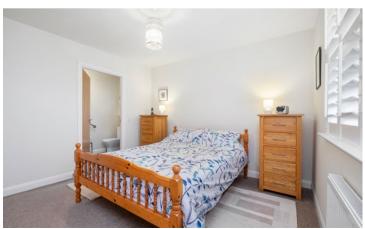

The property is in superb decorative order throughout and benefits from double glazing and gas fired central heating. The entrance vestibule leads to the hallway, leading through to the spacious living room which enjoys dual aspect windows. Open access from the living room leads through to the kitchen/diner which has a range of modern fitted units and a fitted utility cupboard with plumbing for washing machine. Three double bedrooms are accessed from the hallway with two of the bedrooms having fitted wardrobe space. The master bedroom enjoys an en suite shower room. The main bathroom is accessed from the hallway and has a toilet, wash hand basin and bath with shower over as well as a fitted storage cupboard.

## Accommodation (measurements are approx)

| Living Room   | 4.57m x 5.17m | (15'0" x 17'0") at widest points |
|---------------|---------------|----------------------------------|
| Kitchen/Diner | 3.07m x 3.57m | (10'1" x 11'9")                  |
| Bedroom 1     | 3.37m x 3.42m | (11'1" x 11'3")                  |
| Bedroom 2     | 2.96m x 3.82m | (9'9" x 12'6")                   |
| Bedroom 3     | 2.42m x 4.49m | (7′11″ x 14′9″)                  |
| Bathroom      | 1.78m x 2.69m | (5′10″ x 8′10″)                  |
| En Suite      | 1.43m x 2.69m | (4'8" x 8'10")                   |