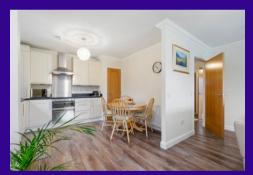

The property is in superb decorative order throughout and benefits from double glazing and gas fired central heating. The entrance vestibule leads to the hallway, leading through to the spacious living room which enjoys dual aspect windows. Open access from the living room leads through to the kitchen/diner which has a range of modern fitted units and a fitted utility cupboard with plumbing for washing machine. Three double bedrooms are accessed from the hallway with two of the bedrooms having fitted wardrobe space. The master bedroom enjoys an en suite shower room. The main bathroom is accessed from the hallway and has a toilet, wash hand basin and bath with shower over as well as a fitted storage cupboard.

## Accommodation (measurements are approx)

| Living Room   | 4.57m x 5.17m | (15'0" x 17'0") at widest points |
|---------------|---------------|----------------------------------|
| Kitchen/Diner | 3.07m x 3.57m | (10'1" x 11'9")                  |
| Bedroom 1     | 3.37m x 3.42m | (11'1" x 11'3")                  |
| Bedroom 2     | 2.96m x 3.82m | (9'9" x 12'6")                   |
| Bedroom 3     | 2.42m x 4.49m | (7′11″ x 14′9″)                  |
| Bathroom      | 1.78m x 2.69m | (5′10″ x 8′10″)                  |
| En Suite      | 1.43m x 2.69m | (4'8" x 8'10")                   |