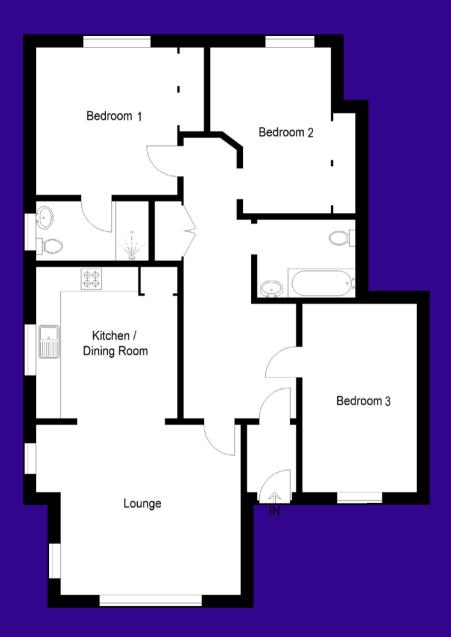

Ground Floor

## Accommodation (measurements are approx)

| Living Room   | 4.57m x 5.17m | (15'0" x 17'0") at widest points |
|---------------|---------------|----------------------------------|
| Kitchen/Diner | 3.07m x 3.57m | (10'1" x 11'9")                  |
| Bedroom 1     | 3.37m x 3.42m | (11'1" x 11'3")                  |
| Bedroom 2     | 2.96m x 3.82m | (9'9" x 12'6")                   |
| Bedroom 3     | 2.42m x 4.49m | (7′11″ x 14′9″)                  |
| Bathroom      | 1.78m x 2.69m | (5′10″ x 8′10″)                  |
| En Suite      | 1.43m x 2.69m | (4'8" x 8'10")                   |