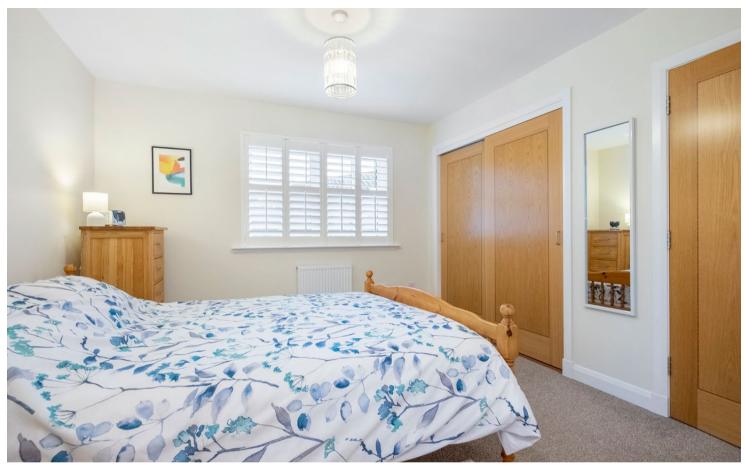

The property is in superb decorative order throughout and benefits from double glazing and gas fired central heating. The entrance vestibule leads to the hallway, leading through to the spacious living room which enjoys dual aspect windows. Open access from the living room leads through to the kitchen/diner which has a range of modern fitted units and a fitted utility cupboard with plumbing for washing machine. Three double bedrooms are accessed from the hallway with two of the bedrooms having fitted wardrobe space. The master bedroom enjoys an en suite shower room. The main bathroom is accessed from the hallway and has a toilet, wash hand basin and bath with shower over as well as a fitted storage cupboard.

## Accommodation (measurements are approx)

| Living Room   | 4.57m x 5.17m | (15'0" x 17'0") at widest points |
|---------------|---------------|----------------------------------|
| Kitchen/Diner | 3.07m x 3.57m | (10'1" x 11'9")                  |
| Bedroom 1     | 3.37m x 3.42m | (11'1" x 11'3")                  |
| Bedroom 2     | 2.96m x 3.82m | (9'9" x 12'6")                   |
| Bedroom 3     | 2.42m x 4.49m | (7′11″ x 14′9″)                  |
| Bathroom      | 1.78m x 2.69m | (5′10″ x 8′10″)                  |
| En Suite      | 1.43m x 2.69m | (4'8" x 8'10")                   |