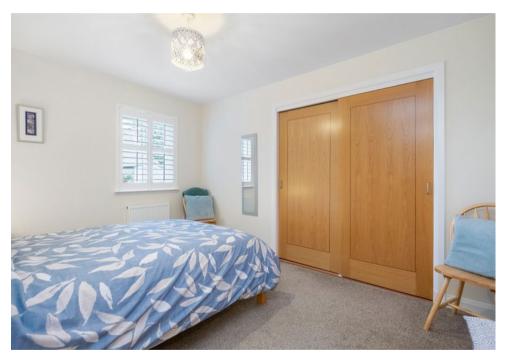

The property is in superb decorative order throughout and benefits from double glazing and gas fired central heating. The entrance vestibule leads to the hallway, leading through to the spacious living room which enjoys dual aspect windows. Open access from the living room leads through to the kitchen/diner which has a range of modern fitted units and a fitted utility cupboard with plumbing for washing machine. Three double bedrooms are accessed from the hallway with two of the bedrooms having fitted wardrobe space. The master bedroom enjoys an en suite shower room. The main bathroom is accessed from the hallway and has a toilet, wash hand basin and bath with shower over as well as a fitted storage cupboard.

## Accommodation (measurements are approx)

| Living Room   | 4.57m x 5.17m | (15'0" x 17'0") at widest points |
|---------------|---------------|----------------------------------|
| Kitchen/Diner | 3.07m x 3.57m | (10'1" x 11'9")                  |
| Bedroom 1     | 3.37m x 3.42m | (11'1" x 11'3")                  |
| Bedroom 2     | 2.96m x 3.82m | (9'9" x 12'6")                   |
| Bedroom 3     | 2.42m x 4.49m | (7′11″ x 14′9″)                  |
| Bathroom      | 1.78m x 2.69m | (5′10″ x 8′10″)                  |
| En Suite      | 1.43m x 2.69m | (4'8" x 8'10")                   |