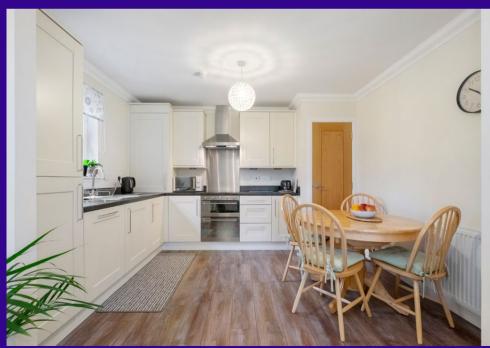

The property is in superb decorative order throughout and benefits from double glazing and gas fired central heating. The entrance vestibule leads to the hallway, leading through to the spacious living room which enjoys dual aspect windows. Open access from the living room leads through to the kitchen/diner which has a range of modern fitted units and a fitted utility cupboard with plumbing for washing machine. Three double bedrooms are accessed from the hallway with two of the bedrooms having fitted wardrobe space. The master bedroom enjoys an en suite shower room. The main bathroom is accessed from the hallway and has a toilet, wash hand basin and bath with shower over as well as a fitted storage cupboard.

## Accommodation (measurements are approx)

| Living Room   | 4.57m x 5.17m | (15'0" x 17'0") at widest points |
|---------------|---------------|----------------------------------|
| Kitchen/Diner | 3.07m x 3.57m | (10'1" x 11'9")                  |
| Bedroom 1     | 3.37m x 3.42m | (11'1" x 11'3")                  |
| Bedroom 2     | 2.96m x 3.82m | (9'9" x 12'6")                   |
| Bedroom 3     | 2.42m x 4.49m | (7′11″ x 14′9″)                  |
| Bathroom      | 1.78m x 2.69m | (5′10″ x 8′10″)                  |
| En Suite      | 1.43m x 2.69m | (4'8" x 8'10")                   |