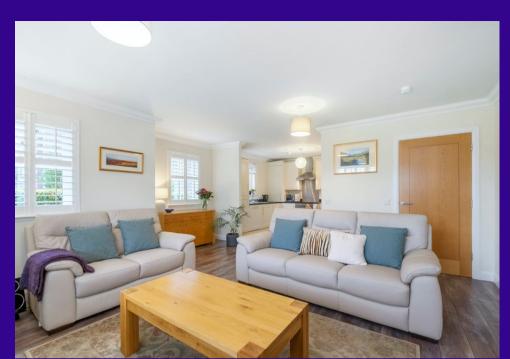

The property is in superb decorative order throughout and benefits from double glazing and gas fired central heating. The entrance vestibule leads to the hallway, leading through to the spacious living room which enjoys dual aspect windows. Open access from the living room leads through to the kitchen/diner which has a range of modern fitted units and a fitted utility cupboard with plumbing for washing machine. Three double bedrooms are accessed from the hallway with two of the bedrooms having fitted wardrobe space. The master bedroom enjoys an en suite shower room. The main bathroom is accessed from the hallway and has a toilet, wash hand basin and bath with shower over as well as a fitted storage cupboard.

## Accommodation (measurements are approx)

| Living Room   | 4.57m x 5.17m | (15'0" x 17'0") at widest points |
|---------------|---------------|----------------------------------|
| Kitchen/Diner | 3.07m x 3.57m | (10'1" x 11'9")                  |
| Bedroom 1     | 3.37m x 3.42m | (11'1" x 11'3")                  |
| Bedroom 2     | 2.96m x 3.82m | (9'9" x 12'6")                   |
| Bedroom 3     | 2.42m x 4.49m | (7′11″ x 14′9″)                  |
| Bathroom      | 1.78m x 2.69m | (5′10″ x 8′10″)                  |
| En Suite      | 1.43m x 2.69m | (4'8" x 8'10")                   |