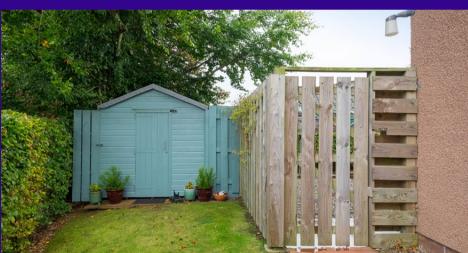

Shared gardens are laid mainly in lawn while a private shed provides external storage. There is also a shared drying area to the rear while the property benefits from a private parking space.

A monthly charge applies which covers the shared building insurance and common maintenance.