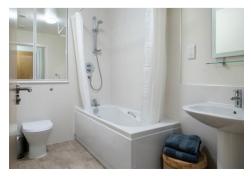

The property is in superb decorative order throughout and benefits from double glazing and gas fired central heating. The entrance vestibule leads to the hallway, leading through to the spacious living room which enjoys dual aspect windows. Open access from the living room leads through to the kitchen/diner which has a range of modern fitted units and a fitted utility cupboard with plumbing for washing machine. Three double bedrooms are accessed from the hallway with two of the bedrooms having fitted wardrobe space. The master bedroom enjoys an en suite shower room. The main bathroom is accessed from the hallway and has a toilet, wash hand basin and bath with shower over as well as a fitted storage cupboard.

## Accommodation (measurements are approx)

| Living Room   | 4.57m x 5.17m | (15'0" x 17'0") at widest points |
|---------------|---------------|----------------------------------|
| Kitchen/Diner | 3.07m x 3.57m | (10'1" x 11'9")                  |
| Bedroom 1     | 3.37m x 3.42m | (11'1" x 11'3")                  |
| Bedroom 2     | 2.96m x 3.82m | (9'9" x 12'6")                   |
| Bedroom 3     | 2.42m x 4.49m | (7′11″ x 14′9″)                  |
| Bathroom      | 1.78m x 2.69m | (5′10″ x 8′10″)                  |
| En Suite      | 1.43m x 2.69m | (4'8" x 8'10")                   |