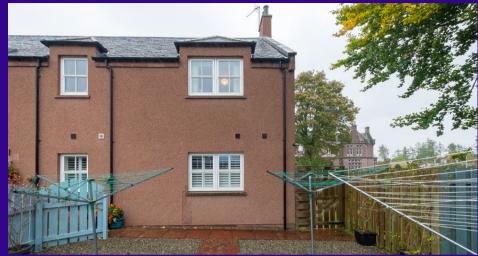

Shared gardens are laid mainly in lawn while a private shed provides external storage. There is also a shared drying area to the rear while the property benefits from a private parking space.

A monthly charge applies which covers the shared building insurance and common maintenance.