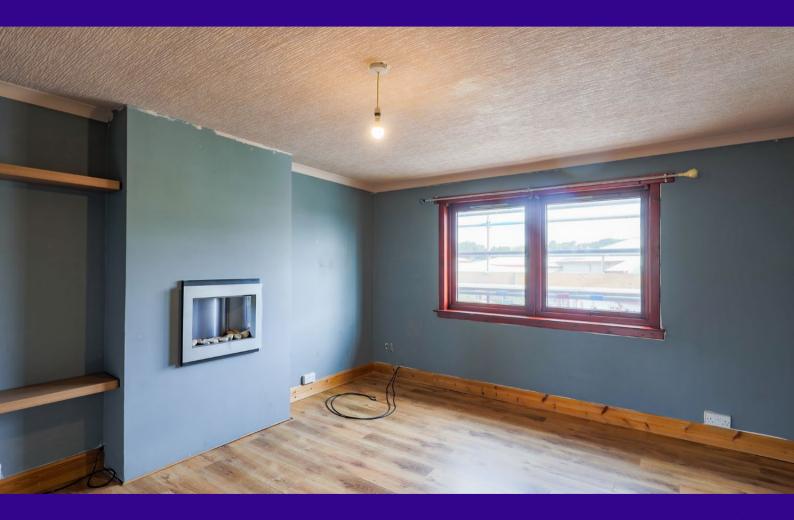

## Accommodation (measurements are approx)

| Living Room | 3.83m x 4.41m | (12'7" x 14'6") |
|-------------|---------------|-----------------|
| Kitchen     | 2.50m x 3.21m | (8'2" x 10'6")  |
| Bedroom     | 3.43m x 3.69m | (11'3" x 12'1") |
| Bedroom     | 3.08m x 3.69m | (10'1" x 12'1") |
| Shower Room | 1.67m x 3.22m | (5'6" x 10'7")  |

The property benefits from double glazing and electric heating while the accommodation is accessed by an entrance hall. The living room has an aspect to the front to the front of the property and gives access to one of the double bedrooms. The second double bedroom is accessed by the hall while both bedrooms have fitted storage space. The kitchen has a range of fitted units while the shower room completes the accommodation.