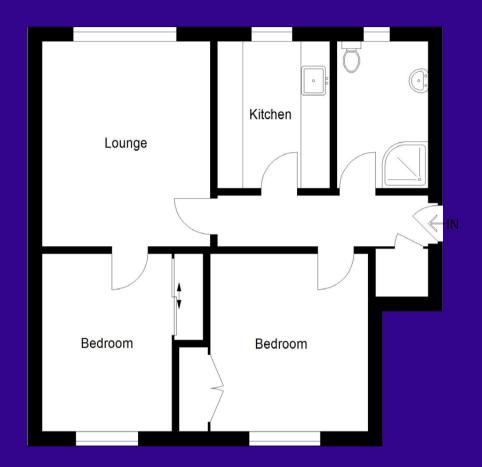

## Accommodation (measurements are approx)

| Living Room | 3.83m x 4.41m | (12'7" x 14'6") |
|-------------|---------------|-----------------|
| Kitchen     | 2.50m x 3.21m | (8'2" x 10'6")  |
| Bedroom     | 3.43m x 3.69m | (11'3" x 12'1") |
| Bedroom     | 3.08m x 3.69m | (10'1" x 12'1") |
| Shower Room | 1.67m x 3.22m | (5'6" x 10'7")  |

The property benefits from double glazing and electric heating while the accommodation is accessed by an entrance hall. The living room has an aspect to the front to the front of the property and gives access to one of the double bedrooms. The second double bedroom is accessed by the hall while both bedrooms have fitted storage space. The kitchen has a range of fitted units while the shower room completes the accommodation.