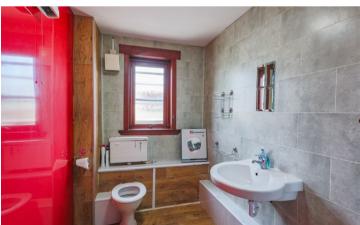

## Accommodation (measurements are approx)

| Living Room | 3.83m x 4.41m | (12'7" x 14'6") |
|-------------|---------------|-----------------|
| Kitchen     | 2.50m x 3.21m | (8'2" x 10'6")  |
| Bedroom     | 3.43m x 3.69m | (11'3" x 12'1") |
| Bedroom     | 3.08m x 3.69m | (10'1" x 12'1") |
| Shower Room | 1.67m x 3.22m | (5'6" x 10'7")  |

The property benefits from double glazing and electric heating while the accommodation is accessed by an entrance hall. The living room has an aspect to the front to the front of the property and gives access to one of the double bedrooms. The second double bedroom is accessed by the hall while both bedrooms have fitted storage space. The kitchen has a range of fitted units while the shower room completes the accommodation.