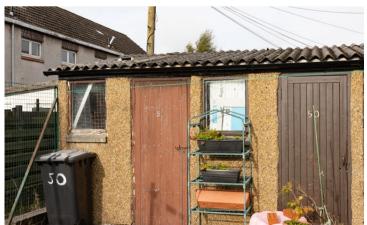

A private area of land lies to the front of the property, laid in stone chips. A shared drying area lies to the rear while a private storage shed also lies to the rear.