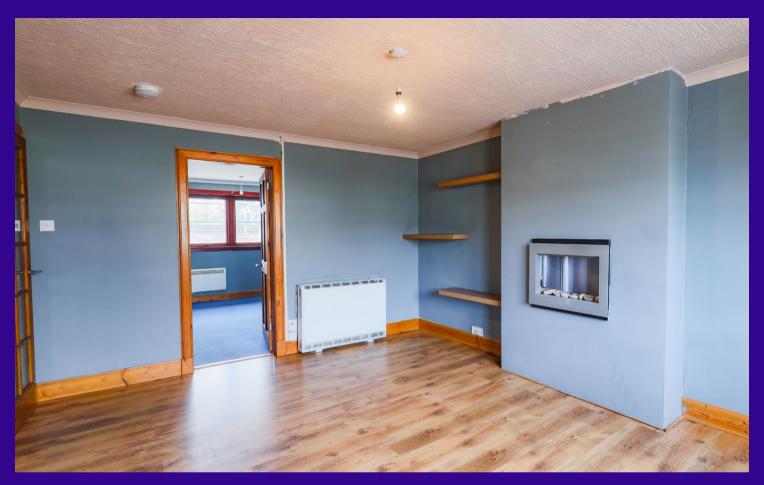

## Accommodation (measurements are approx)

| Living Room | 3.83m x 4.41m | (12'7" x 14'6") |
|-------------|---------------|-----------------|
| Kitchen     | 2.50m x 3.21m | (8'2" x 10'6")  |
| Bedroom     | 3.43m x 3.69m | (11'3" x 12'1") |
| Bedroom     | 3.08m x 3.69m | (10'1" x 12'1") |
| Shower Room | 1.67m x 3.22m | (5'6" x 10'7")  |

The property benefits from double glazing and electric heating while the accommodation is accessed by an entrance hall. The living room has an aspect to the front to the front of the property and gives access to one of the double bedrooms. The second double bedroom is accessed by the hall while both bedrooms have fitted storage space. The kitchen has a range of fitted units while the shower room completes the accommodation.