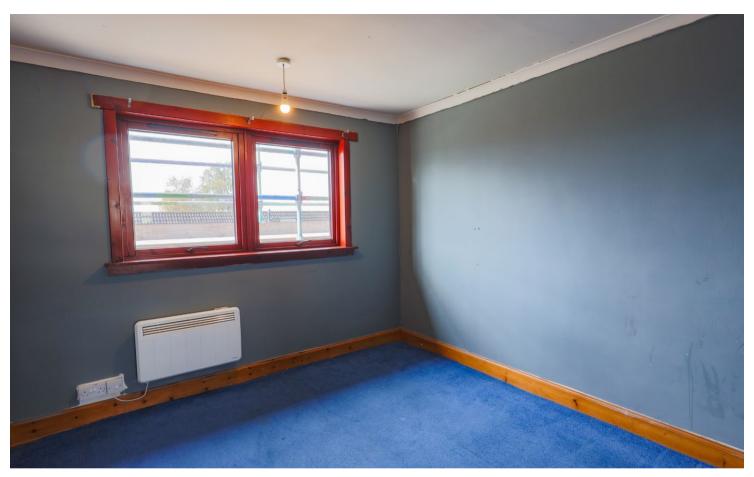

## Accommodation (measurements are approx)

| Living Room | 3.83m x 4.41m | (12'7" x 14'6") |
|-------------|---------------|-----------------|
| Kitchen     | 2.50m x 3.21m | (8'2" x 10'6")  |
| Bedroom     | 3.43m x 3.69m | (11'3" x 12'1") |
| Bedroom     | 3.08m x 3.69m | (10'1" x 12'1") |
| Shower Room | 1.67m x 3.22m | (5'6" x 10'7")  |

The property benefits from double glazing and electric heating while the accommodation is accessed by an entrance hall. The living room has an aspect to the front to the front of the property and gives access to one of the double bedrooms. The second double bedroom is accessed by the hall while both bedrooms have fitted storage space. The kitchen has a range of fitted units while the shower room completes the accommodation.