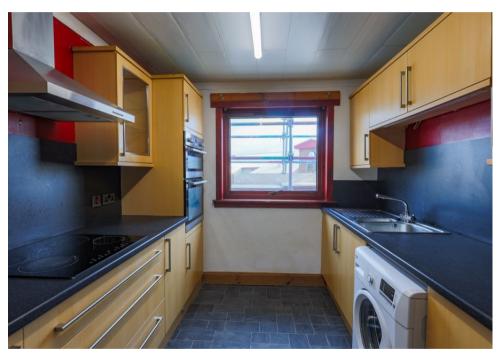

## Accommodation (measurements are approx)

| Living Room | 3.83m x 4.41m | (12'7" x 14'6") |
|-------------|---------------|-----------------|
| Kitchen     | 2.50m x 3.21m | (8'2" x 10'6")  |
| Bedroom     | 3.43m x 3.69m | (11'3" x 12'1") |
| Bedroom     | 3.08m x 3.69m | (10'1" x 12'1") |
| Shower Room | 1.67m x 3.22m | (5'6" x 10'7")  |

The property benefits from double glazing and electric heating while the accommodation is accessed by an entrance hall. The living room has an aspect to the front to the front of the property and gives access to one of the double bedrooms. The second double bedroom is accessed by the hall while both bedrooms have fitted storage space. The kitchen has a range of fitted units while the shower room completes the accommodation.