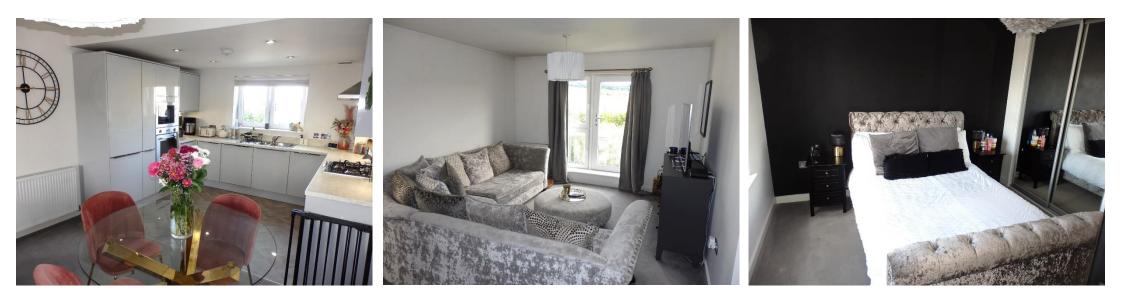

#### **The Property**

This beautiful 2 bedroom apartment is located in the modern Dykes Of Gray development on Dundee's western edge. Situated mid-way between the Swallow Roundabout and Birkhill this attractive property benefits from a spacious open plan lounge/dining/kitchen, 2 double bedrooms, one with en-suite and a family bathroom. The property is elegantly decorated throughout, with a mixture of greys and whites featuring most prominently. The fully fitted kitchen includes gas hob, electric oven, microwave, dishwasher, fridge freezer and washer drier and is finished in a wonderful high gloss grey. There is a modern high efficiency gas central heating system fitted and double-glazed windows throughout, the lounge window additionally opening onto a juliette style balcony. Being a first floor property means that the apartment offers an open outlook to both the front and the rear of the home, with the rear views overlooking fields. These attractive apartments are complimented by ample on site parking, with a private space and visitors allocation, communal bike rack, secure entry door system and local shopping and ATM facilities. There is a public transport network and, due to the location, easy access to the A90 trunk road between Aberdeen and Edinburgh.

#### Accommodation

- Traditional Hall with storage cupboard
- Lounge/Kitchen/Dining 26'10" x 11'5" dual aspect with open outlook
- Bedroom 1 12'5" x 10'3" fitted wardrobes
- En-suite 8'00 x 5'1" double shower tray with mixer shower
- Bedroom 2 14'1" (widest) x 9'7" recessed dresser area
- Bathroom 7'11" x 6'11" white 3 piece suite with mixer shower over bath