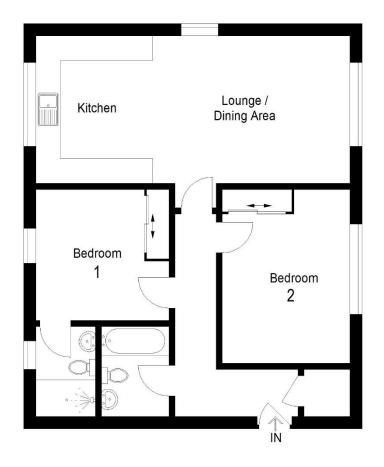

#### Accommodation

- Traditional Hall with storage cupboard
- Lounge/Kitchen/Dining 26'10" x 11'5" dual aspect with open outlook
- Bedroom 1 12'5" x 10'3" fitted wardrobes
- En-suite 8'00 x 5'1" double shower tray with mixer shower
- Bedroom 2 14'1" (widest) x 9'7" recessed dresser area
- Bathroom 7'11" x 6'11" white 3 piece suite with mixer shower over bath

#### Factoring

Estimated annual cost is £652.50, if paying monthly this figure will be £55.00pcm.

Illustration For Identification Purposes Only. Not To Scale (ID:1008417 / Ref:86106)