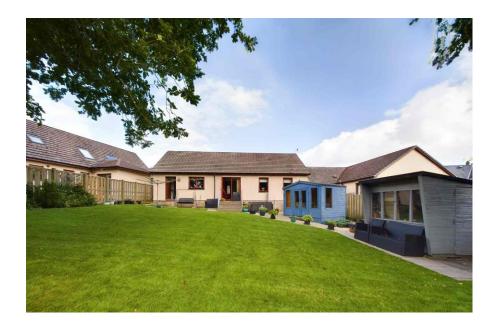

#### Gardens

To the front there is a well-kept lawn and a small border. The rear gardens are totally enclosed and comprise a large lawn with mature border, a suntrap patio and summerhouse.

### Garage

Integral single garage with electronic roller door and rear personal door.

### Parking

Double mono block driveway.

EPC Band: C