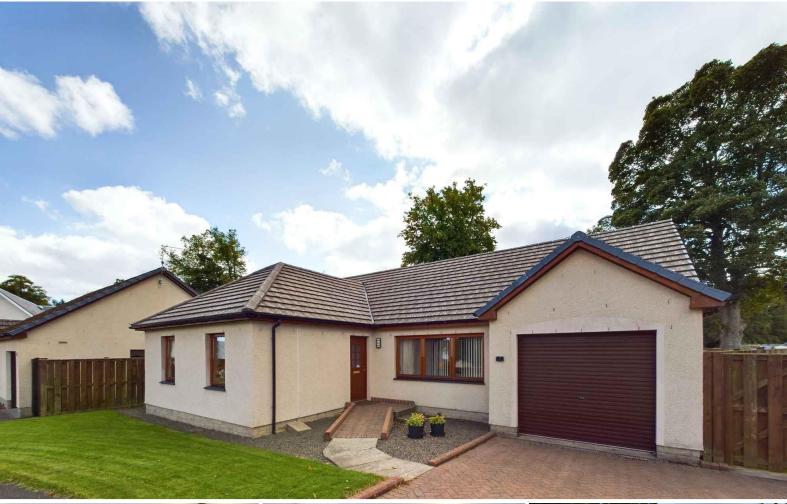

7 Bearehill Brae, Brechin, DD9 6XD
Detached Bungalow EPC Band: C

Offers over **£300,000** 

# 7 Bearehill Brae, Brechin, DD9 6XD

Detached Bungalow (2008)

• Close to local shops etc.

An immaculate detached bungalow of generous dimensions offering ideal family accommodation in this popular area.

This superb detached bungalow represents exceptional value on today's market and will appeal to the discerning home purchasers. Beautifully finished internally it comprises lounge, dining/family room, modern fitted kitchen, utility room, 4 good sized bedrooms, ensuite shower room and family bathroom. It benefits from gas central heating and double glazing. There is ample parking on the driveway and in the single integral garage. The gardens that surround the property are landscaped and easily maintained with a lovely summerhouse in the rear garden. viewing is strongly

### Garage

Integral single garage with electronic roller door and rear personal door.

### Parking

Double mono block driveway.

EPC Band: C