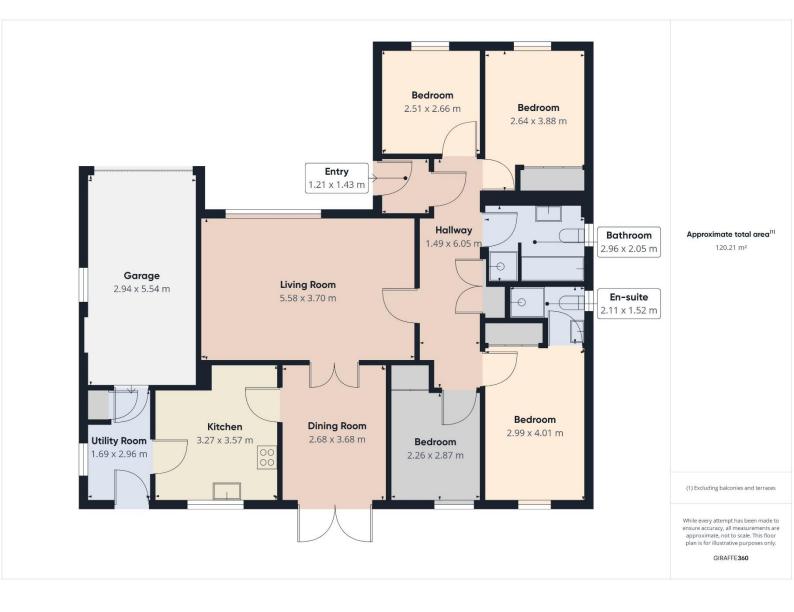

## **Overview**

- Detached
- 4 Bedrooms
- 2 Reception Rooms
- Kitchen & Utility Room
- Bathroom & En-suite
- Gas Central Heating
- Double Glazing
- Garage
- Ample Parking
- Lovely Gardens with

summerhouse

• Close to local shops etc.

An immaculate detached bungalow of generous dimensions offering ideal family accommodation in this popular area.

This superb detached bungalow represents exceptional value on today's market and will appeal to the discerning home purchasers. Beautifully finished internally it comprises lounge, dining/family room, modern fitted kitchen, utility room, 4 good sized bedrooms, ensuite shower room and family bathroom. It benefits from gas central heating and double glazing. There is ample parking on the driveway and in the single integral garage. The gardens that surround the property are landscaped and easily maintained with a lovely summerhouse in the rear garden. viewing is strongly

### Garage

Integral single garage with electronic roller door and rear personal door.

### Parking

Double mono block driveway.

EPC Band: C