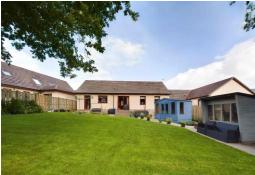

#### Gardens

To the front there is a well-kept lawn and a small border. The rear gardens are totally enclosed and comprise a large lawn with mature border, a suntrap patio and summerhouse.