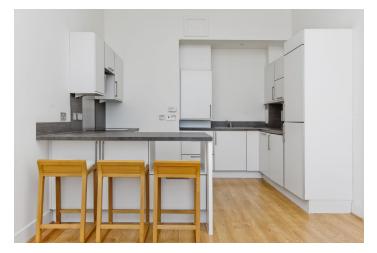

## Summary

Forming part of a characterful, B-listed Victorian former school building in Dundee, this first-floor flat offers spacious interiors with an immaculate, modern finish and crisp-white décor throughout. It accommodates two double bedrooms, an open-plan kitchen, living and dining room, and a shower room, as well as benefiting from access to a delightful shared courtyard and an allocated parking space. The flat is set next to lovely open parkland and enjoys east access to the city's fantastic amenities.

### Features

- First-floor flat in Dundee
- Part of a B-listed, Victorian former school building
- Secure shared entrance
- Hall with built-in storage
- Open-plan breakfasting kitchen/living/dining room
- Two double bedrooms (one with a built-in wardrobe)
- Attractive shower room
- Delightful shared courtyard garden
- Allocated parking space
- Gas central heating system
- Double-glazed windows