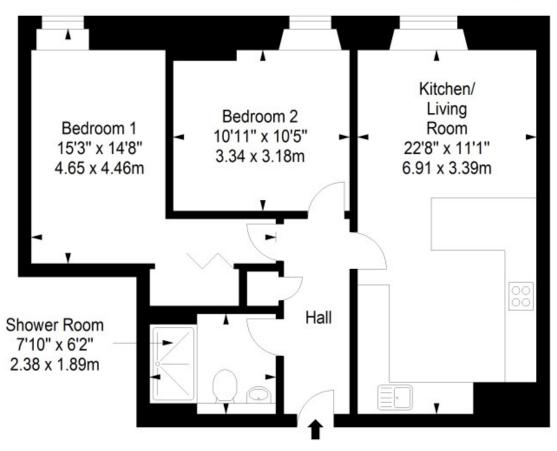

# Floorplan

First Floor Approx. 61.3 sq. metres (659.8 sq. feet)

Total area: approx. 61.3 sq. metres (659.8 sq. feet)