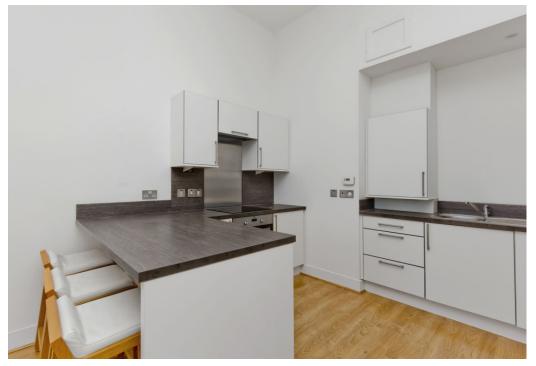

## Summary

Forming part of a characterful, B-listed Victorian former school building in Dundee, this first-floor flat offers spacious interiors with an immaculate, modern finish and crisp-white décor throughout. It accommodates two double bedrooms, an open-plan kitchen, living and dining room, and a shower room, as well as benefiting from access to a delightful shared courtyard and an allocated parking space. The flat is set next to lovely open parkland and enjoys east access to the city's fantastic amenities.

### Features

- First-floor flat in Dundee
- Part of a B-listed, Victorian former school building
- Secure shared entrance
- Hall with built-in storage
- Open-plan breakfasting kitchen/living/dining room
- Two double bedrooms (one with a built-in wardrobe)
- Attractive shower room
- Delightful shared courtyard garden
- Allocated parking space
- Gas central heating system
- Double-glazed windows