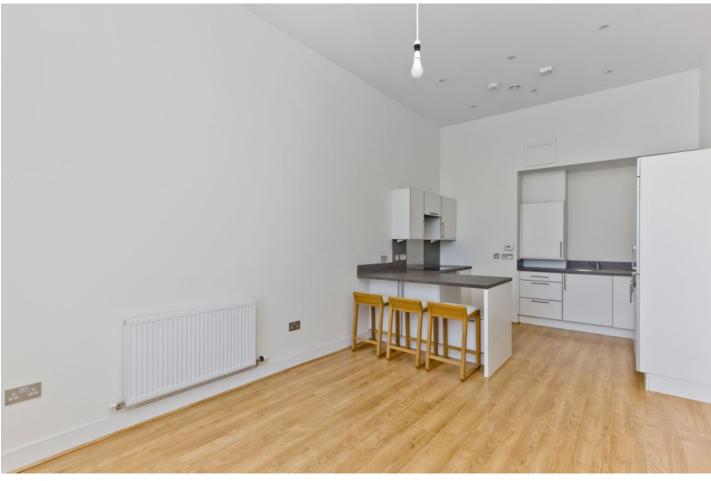

## Summary

Forming part of a characterful, B-listed Victorian former school building in Dundee, this first-floor flat offers spacious interiors with an immaculate, modern finish and crisp-white décor throughout. It accommodates two double bedrooms, an open-plan kitchen, living and dining room, and a shower room, as well as benefiting from access to a delightful shared courtyard and an allocated parking space. The flat is set next to lovely open parkland and enjoys east access to the city's fantastic amenities.

### Features

- First-floor flat in Dundee
- Part of a B-listed, Victorian former school building
- Secure shared entrance
- Hall with built-in storage
- Open-plan breakfasting kitchen/living/dining room
- Two double bedrooms (one with a built-in wardrobe)
- Attractive shower room
- Delightful shared courtyard garden
- Allocated parking space
- Gas central heating system
- Double-glazed windows