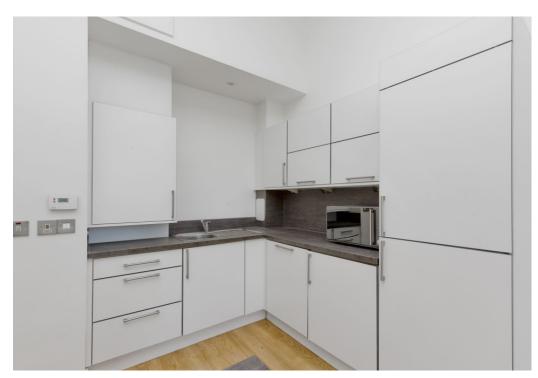

## Summary

Forming part of a characterful, B-listed Victorian former school building in Dundee, this first-floor flat offers spacious interiors with an immaculate, modern finish and crisp-white décor throughout. It accommodates two double bedrooms, an open-plan kitchen, living and dining room, and a shower room, as well as benefiting from access to a delightful shared courtyard and an allocated parking space. The flat is set next to lovely open parkland and enjoys east access to the city's fantastic amenities.

### Features

- First-floor flat in Dundee
- Part of a B-listed, Victorian former school building
- Secure shared entrance
- Hall with built-in storage
- Open-plan breakfasting kitchen/living/dining room
- Two double bedrooms (one with a built-in wardrobe)
- Attractive shower room
- Delightful shared courtyard garden
- Allocated parking space
- Gas central heating system
- Double-glazed windows