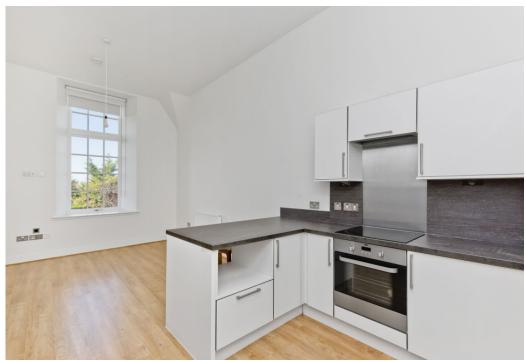

## Summary

Forming part of a characterful, B-listed Victorian former school building in Dundee, this first-floor flat offers spacious interiors with an immaculate, modern finish and crisp-white décor throughout. It accommodates two double bedrooms, an open-plan kitchen, living and dining room, and a shower room, as well as benefiting from access to a delightful shared courtyard and an allocated parking space. The flat is set next to lovely open parkland and enjoys east access to the city's fantastic amenities.

### Features

- First-floor flat in Dundee
- Part of a B-listed, Victorian former school building
- Secure shared entrance
- Hall with built-in storage
- Open-plan breakfasting kitchen/living/dining room
- Two double bedrooms (one with a built-in wardrobe)
- Attractive shower room
- Delightful shared courtyard garden
- Allocated parking space
- Gas central heating system
- Double-glazed windows