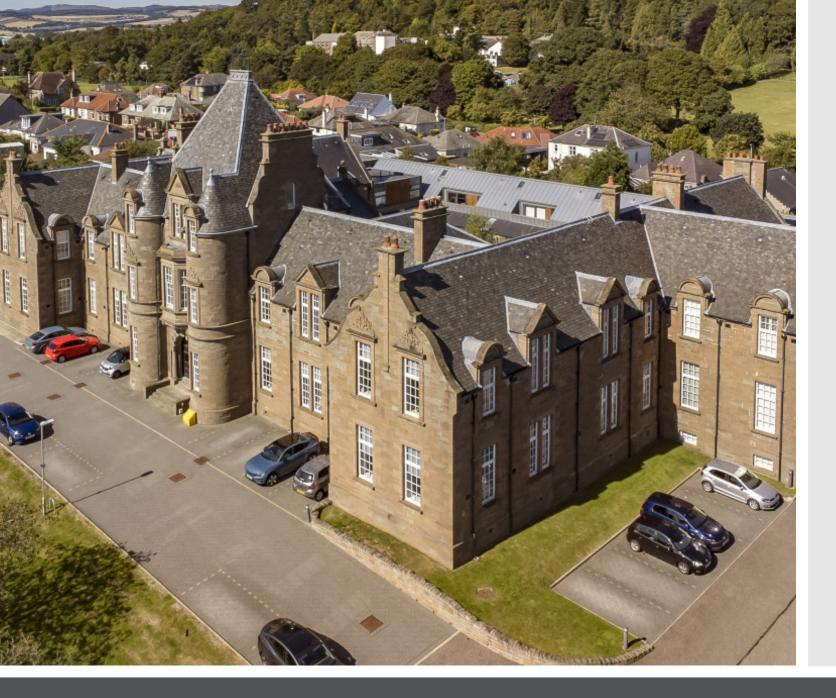

## Summary

Forming part of a characterful, B-listed Victorian former school building in Dundee, this first-floor flat offers spacious interiors with an immaculate, modern finish and crisp-white décor throughout. It accommodates two double bedrooms, an open-plan kitchen, living and dining room, and a shower room, as well as benefiting from access to a delightful shared courtyard and an allocated parking space. The flat is set next to lovely open parkland and enjoys east access to the city's fantastic amenities.

### Features

- First-floor flat in Dundee
- Part of a B-listed, Victorian former school building
- Secure shared entrance
- Hall with built-in storage
- Open-plan breakfasting kitchen/living/dining room
- Two double bedrooms (one with a built-in wardrobe)
- Attractive shower room
- Delightful shared courtyard garden
- Allocated parking space
- Gas central heating system
- Double-glazed windows