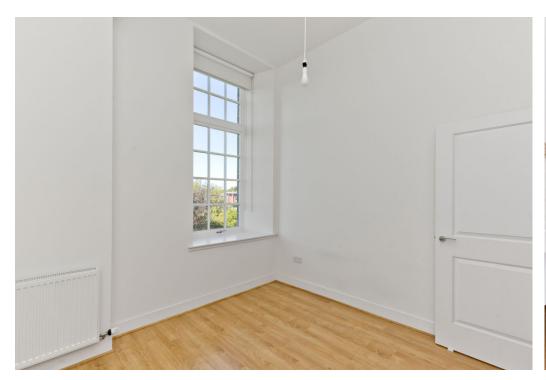

## Summary

Forming part of a characterful, B-listed Victorian former school building in Dundee, this first-floor flat offers spacious interiors with an immaculate, modern finish and crisp-white décor throughout. It accommodates two double bedrooms, an open-plan kitchen, living and dining room, and a shower room, as well as benefiting from access to a delightful shared courtyard and an allocated parking space. The flat is set next to lovely open parkland and enjoys east access to the city's fantastic amenities.

### Features

- First-floor flat in Dundee
- Part of a B-listed, Victorian former school building
- Secure shared entrance
- Hall with built-in storage
- Open-plan breakfasting kitchen/living/dining room
- Two double bedrooms (one with a built-in wardrobe)
- Attractive shower room
- Delightful shared courtyard garden
- Allocated parking space
- Gas central heating system
- Double-glazed windows