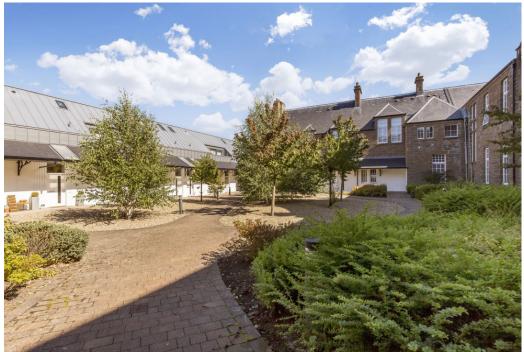

## Summary

Forming part of a characterful, B-listed Victorian former school building in Dundee, this first-floor flat offers spacious interiors with an immaculate, modern finish and crisp-white décor throughout. It accommodates two double bedrooms, an open-plan kitchen, living and dining room, and a shower room, as well as benefiting from access to a delightful shared courtyard and an allocated parking space. The flat is set next to lovely open parkland and enjoys east access to the city's fantastic amenities.

### Features

- First-floor flat in Dundee
- Part of a B-listed, Victorian former school building
- Secure shared entrance
- Hall with built-in storage
- Open-plan breakfasting kitchen/living/dining room
- Two double bedrooms (one with a built-in wardrobe)
- Attractive shower room
- Delightful shared courtyard garden
- Allocated parking space
- Gas central heating system
- Double-glazed windows