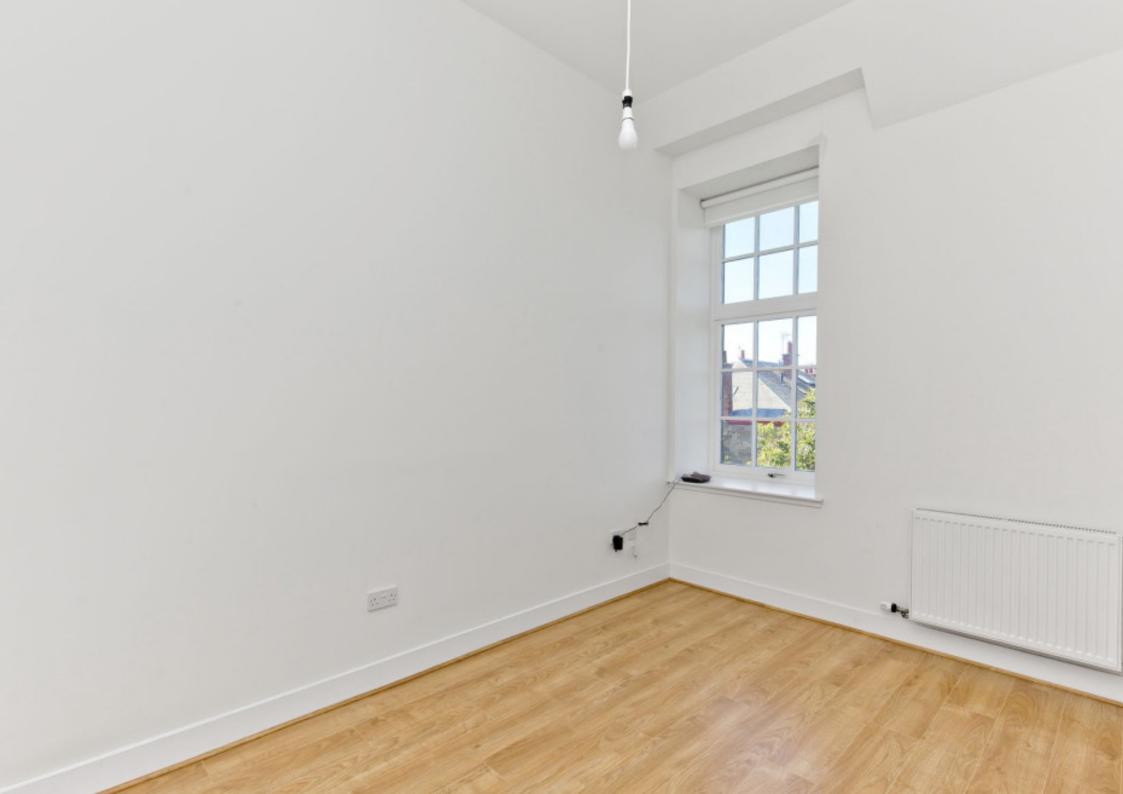

## Summary

Forming part of a characterful, B-listed Victorian former school building in Dundee, this first-floor flat offers spacious interiors with an immaculate, modern finish and crisp-white décor throughout. It accommodates two double bedrooms, an open-plan kitchen, living and dining room, and a shower room, as well as benefiting from access to a delightful shared courtyard and an allocated parking space. The flat is set next to lovely open parkland and enjoys east access to the city's fantastic amenities.

### Features

- First-floor flat in Dundee
- Part of a B-listed, Victorian former school building
- Secure shared entrance
- Hall with built-in storage
- Open-plan breakfasting kitchen/living/dining room
- Two double bedrooms (one with a built-in wardrobe)
- Attractive shower room
- Delightful shared courtyard garden
- Allocated parking space
- Gas central heating system
- Double-glazed windows