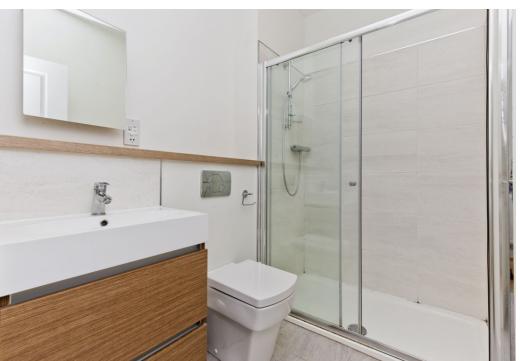

## Summary

Forming part of a characterful, B-listed Victorian former school building in Dundee, this first-floor flat offers spacious interiors with an immaculate, modern finish and crisp-white décor throughout. It accommodates two double bedrooms, an open-plan kitchen, living and dining room, and a shower room, as well as benefiting from access to a delightful shared courtyard and an allocated parking space. The flat is set next to lovely open parkland and enjoys east access to the city's fantastic amenities.

### Features

- First-floor flat in Dundee
- Part of a B-listed, Victorian former school building
- Secure shared entrance
- Hall with built-in storage
- Open-plan breakfasting kitchen/living/dining room
- Two double bedrooms (one with a built-in wardrobe)
- Attractive shower room
- Delightful shared courtyard garden
- Allocated parking space
- Gas central heating system
- Double-glazed windows