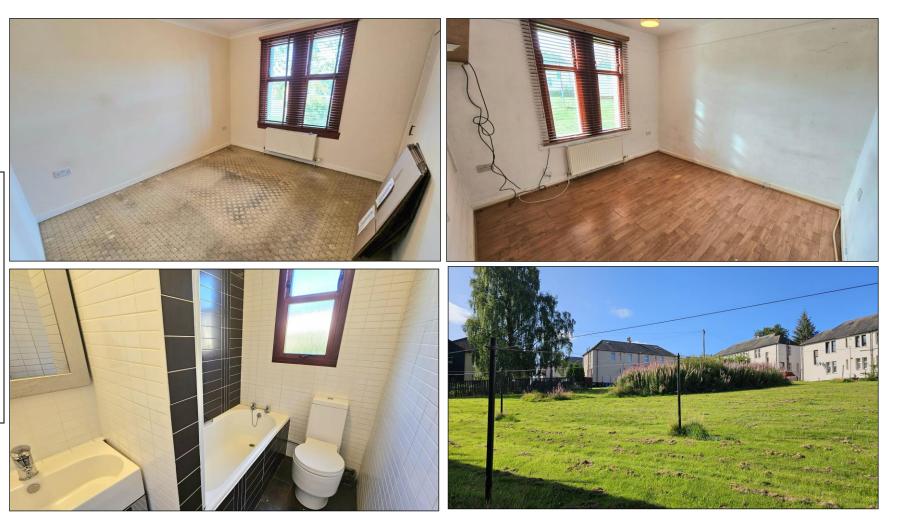

#### KITCHEN: -

Approximately  $10'2'' \times 10'3''$ . The kitchen has a range of base and wall mounted storage cupboards. The stainless-steel sink has plumbing connections for a washing machine. There is space for other white meter appliances. Electric cooker point. There is a double-glazed window offering pleasant outlook towards the rear. Fitted wooden Venetian blinds. Vinyl flooring. Radiator.

## BEDROOM 2: -

Approximately  $11'2'' \times 10'10''$ . This is another good-sized bedroom with double glazed window offering pleasant outlook towards the rear. Fitted wooden Venetian blinds. Laminate flooring. Radiator.

## BATHROOM: -

This has a three-piece suite which includes a W.C., vanity wash hand basin with cupboard below and bath with electric 'Redring' shower above. Attractive wall and floor tiling. A double-glazed window offers a good deal of natural light. Radiator.

#### EXTERNAL: -

The garden to the front is private and there is a mutual drying green to the rear.

> Owner: Clients of Campbell Boath

Viewing: Telephone Campbell Boath Solicitors on 01382 202060 or Email: property@campbellboath.com