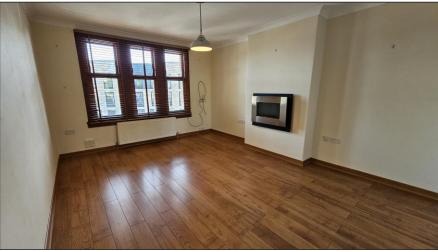

#### LOUNGE: -

Approximately  $16'1'' \times 12'3''$ . This is a good-sized room with double glazed windows offering a pleasant outlook towards the front of the property. Fitted wooden Venetian blinds. Ceiling coving. Built-in linen cupboard. Laminate flooring. Radiator.