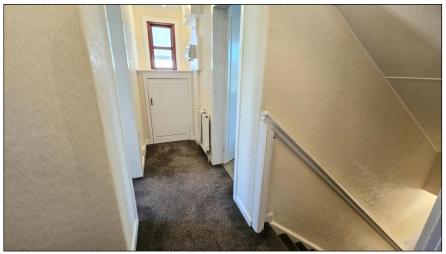

#### ENTRANCE: -

A UPVC door gives access to the hall. There is a carpeted stairway giving access to the accommodation. There is a built-in cloak cupboard and built-in storage cupboard. There is a double-glazed window offering a good deal of natural light. Hatch giving access to the attic space. Radiator.