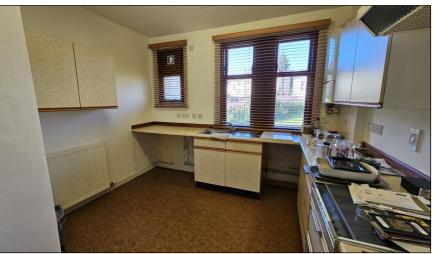

#### KITCHEN: -

Approximately  $10'2'' \times 10'3''$ . The kitchen has a range of base and wall mounted storage cupboards. The stainless-steel sink has plumbing connections for a washing machine. There is space for other white meter appliances. Electric cooker point. There is a double-glazed window offering pleasant outlook towards the rear. Fitted wooden Venetian blinds. Vinyl flooring. Radiator.