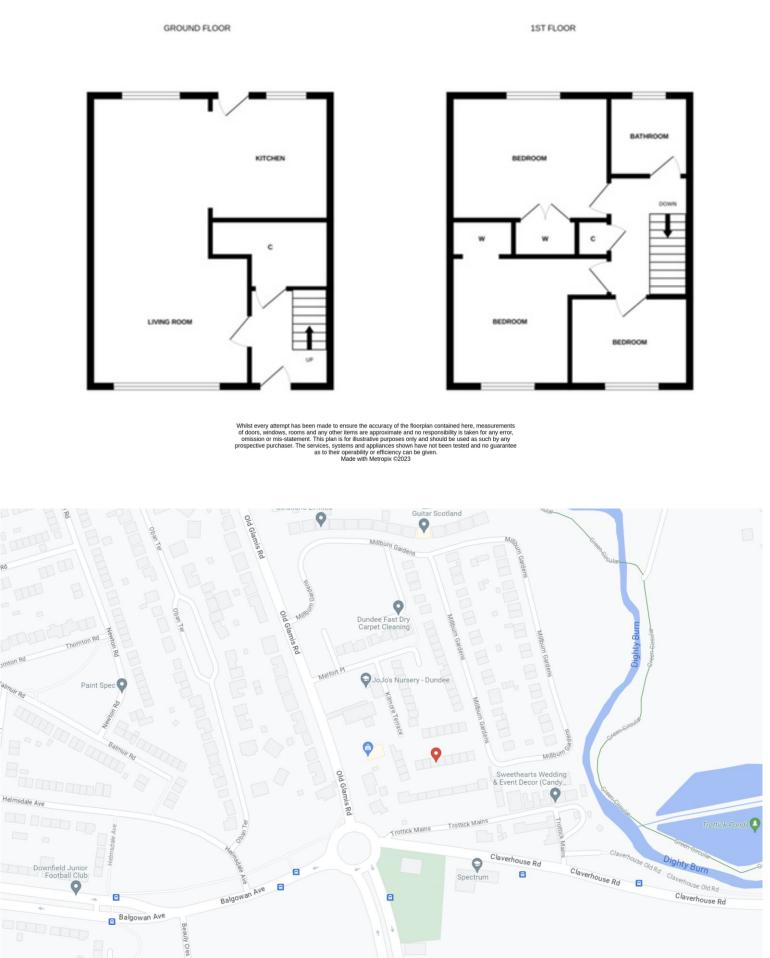

large living space with dining at the far end and open plan access to kitchen, with door to rear garden.

KITCHEN: With a range of base and wall units and rear aspect.

BATHROOM: W.C. Washbasin and bath with shower over.

BEDROOM1: A rear aspect Double Room with fitted robes.

BEDROOM2: A front aspect double room with recessed storage.

BEDROOM3: a FRONT ASPECT BEDROOM.

EXTERIOR: Spacious front and rear garden areas.

### **Room Dimensions**

LOUNGE: 7.00M X 4.06 BATHROOM 2.74M X 1.71 BEDROOM 2: 3.77M X 3.37 KITCHEN: 2.58M X 2.74 BEDROOM 1: 4.15M X2.77 BEDROOM3:3.04M X2.53

## This property will benefit from some upgrading.

# Call Property Department 01382 221214



Boyles Estate Agents 15 Albert Square, Dundee DD1 1DJ











T: 01382 221214 E: property@wgboyle.co.uk

### Floorplan



#### 11 KILMORE TERRACE DUNDEE DD3 6LG

T: 01382 221214 E: property@wgboyle.co.uk

Boyles Estate Agents 15 Albert Square, Dundee DD1 1DJ Beauly

Beauly Ave