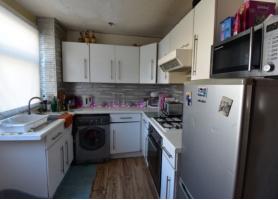

KITCHEN: With a range of base and wall units and rear aspect.

BATHROOM: W.C. Washbasin and bath with shower over.

BEDROOM1: A rear aspect Double Room with fitted robes.

BEDROOM2: A front aspect double room with recessed storage.