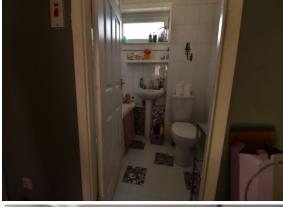

KITCHEN: With a range of base and wall units and rear aspect.

BATHROOM: W.C. Washbasin and bath with shower over.

BEDROOM1: A rear aspect Double Room with fitted robes.

BEDROOM2: A front aspect double room with recessed storage.