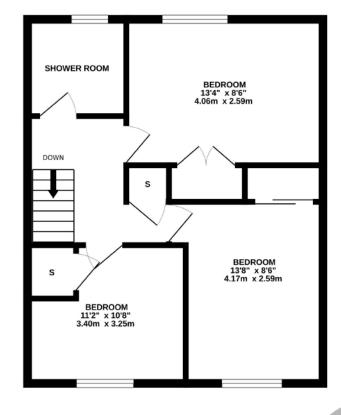

# Floor plans

GROUND FLOOR

1ST FLOOR

Whilst every attempt has been made to ensure the accuracy of the floorplan contained here, measurements of doors, windows, rooms and any other items are approximate and no responsibility is taken for any error, omission or mis-statement. This plan is for illustrative purposes only and should be used as such by any prospective purchaser. The services, systems and appliances shown have not been tested and no guarantee as to their operability or efficiency can be given. Made with Metropix @2023