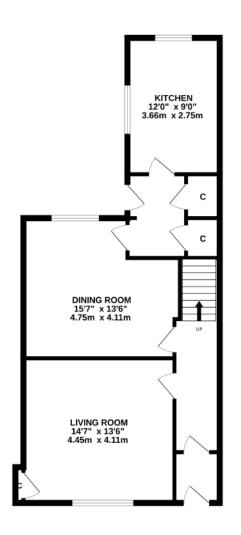

**3 Wylie Street, Forfar** 









We are delighted to bring to the market this semi detached stone villa which provides spacious accommodation over two levels. The property is located in a popular residential area of Forfar and is within walking distance of the town centre and all the usual local amenities.

Externally, there is a small garden area to the front and a good sized garden to the rear with a patio area.

Early viewing highly recommended.

#### **Features**

Two storey semi detached villa
Entrance vestibule
Lounge
Sitting room/Dining Room
Kitchen
4 Bedrooms
Bathroom with separate shower cubicle
GCH & DG
EPC: E

# Floor plans

GROUND FLOOR 1ST FLOOR































#### **EDINBURGH**

29 Rutland Square EH1 2BW 0131 516 5366

#### **GLASGOW**

160 West George Street G2 2HQ 0141 530 2021

## **DUNDEE**

2 West Marketgate DD1 1QN 01382 201 000

### **EAST LOTHIAN**

33 Westgate EH39 4AG 01620 893 481

#### **BORDERS**

01890 880 008