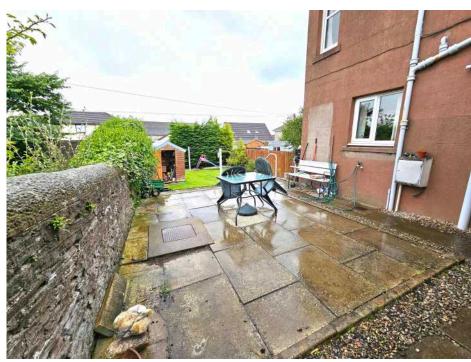

Externally, there is a small garden area to the front and a good sized garden to the rear with a patio area.

Early viewing highly recommended.