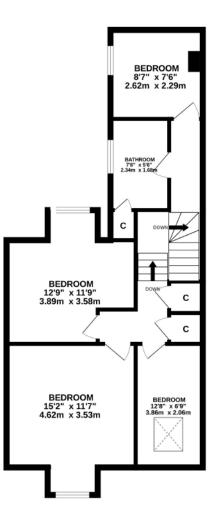

**3 Wylie Street, Forfar** 









We are delighted to bring to the market this semi detached stone villa which provides spacious accommodation over two levels. The property is located in a popular residential area of Forfar and is within walking distance of the town centre and all the usual local amenities.

Externally, there is a small garden area to the front and a good sized garden to the rear with a patio area.

Early viewing highly recommended.

#### **Features**

Two storey semi detached villa
Entrance vestibule
Lounge
Sitting room/Dining Room
Kitchen
4 Bedrooms
Bathroom with separate shower cubicle
GCH & DG
EPC: E

# Floor plans

GROUND FLOOR 1ST FLOOR































#### **EDINBURGH**

29 Rutland Square EH1 2BW 0131 516 5366

#### **GLASGOW**

160 West George Street G2 2HQ 0141 530 2021

## **DUNDEE**

2 West Marketgate DD1 1QN 01382 201 000

### **EAST LOTHIAN**

33 Westgate EH39 4AG 01620 893 481

#### **BORDERS**

01890 880 008