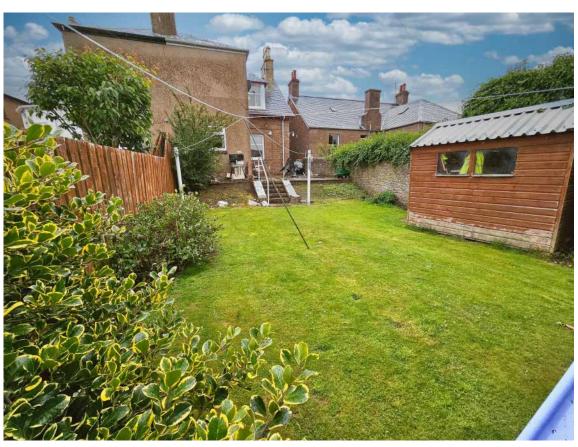

Externally, there is a small garden area to the front and a good sized garden to the rear with a patio area.

Early viewing highly recommended.