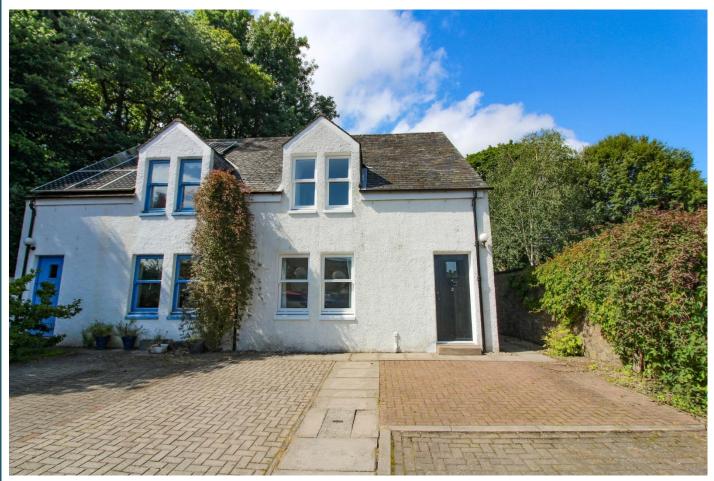

# 2 The Old Steading, Tannadice, DD8 3TD

- Semi Detached Villa
- Vestibule & Hallway
- Lounge
- Kitchen Dining
- Shower Room
- 2 Double Bedrooms
- Electric Heating
- Double Glazing, EPC D
- Private Parking
- Scenic Semi Rural Location

Offers over £150,000

This semi-detached villa is situated in a small courtyard development in the charming Angus village of Tannadice, which sits close to the River South Esk. Nearby Forfar and Brechin provide a full range of social, leisure and consumer facilities. Local amenities include Tannadice Primary School and playpark adjacent to the property. The A90 dual carriageway is only a short drive away and connects to major routes North and South.

Externally there is a courtyard with two Monoblock parking spaces to front and an enclosed rear garden which is laid out for ease of maintenance.

This is an excellent opportunity to obtain a spacious home in a semi-rural location and viewing is essential to appreciate fully.