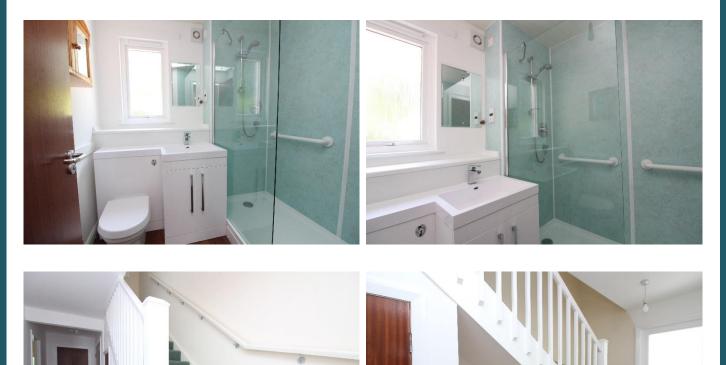

#### Shower Room:

Approx. 1.76m x 2m Modern three piece white suite comprising WC, wash hand basin in fitted unit and walk-in shower enclosure with wet wall. Double glazed window to rear. Low maintenance ceiling. Exterior extractor fan.

Entrance Vestibule: Wood and glazed exterior door. Tiled floor and glazed door to hallway.

Hallway:Hallway has staircase to upper floor accommodation. Cupboard housing fuse box. Large<br/>double door cupboard also housing the hot water tank.