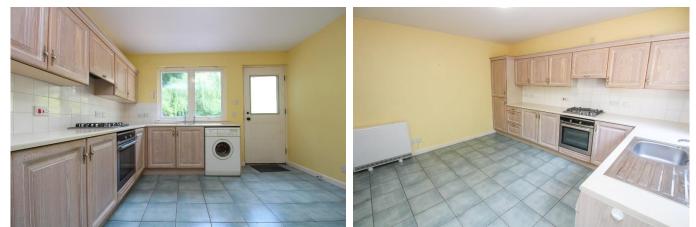

## Kitchen/Dining:

Approx. 3.6m x 3.9m Fitted with a range of modern floor, wall and drawer units with integral oven, gas hob and extractor hood. Fridge/Freezer. Plumbed for washing machine. Double glazed window to rear garden. Tiling to splashback. Tiled floor.