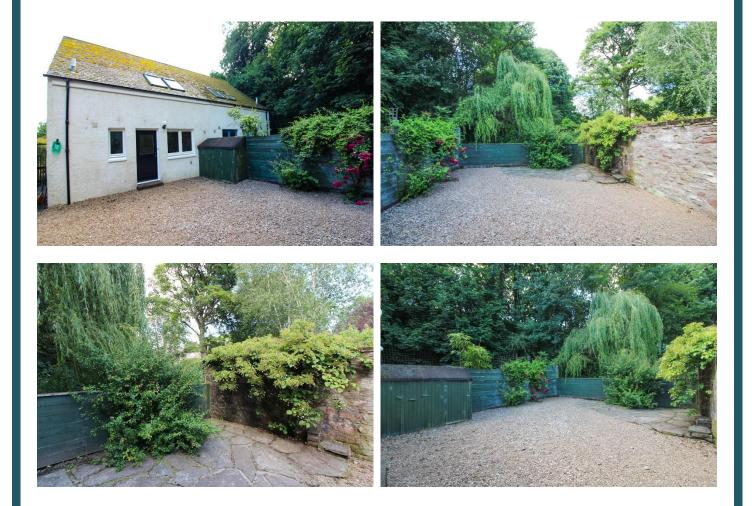

Externally there is a courtyard with two Monoblock parking spaces to front and an enclosed rear garden which is laid out for ease of maintenance.

This is an excellent opportunity to obtain a spacious home in a semi-rural location and viewing is essential to appreciate fully.

#### Outside:

Shared Monoblock courtyard and private parking space to front. Enclosed garden courtyard to rear. Laid out with gravel chips and patio for ease of maintenance. Bounded by stone built wall and timber fencing.