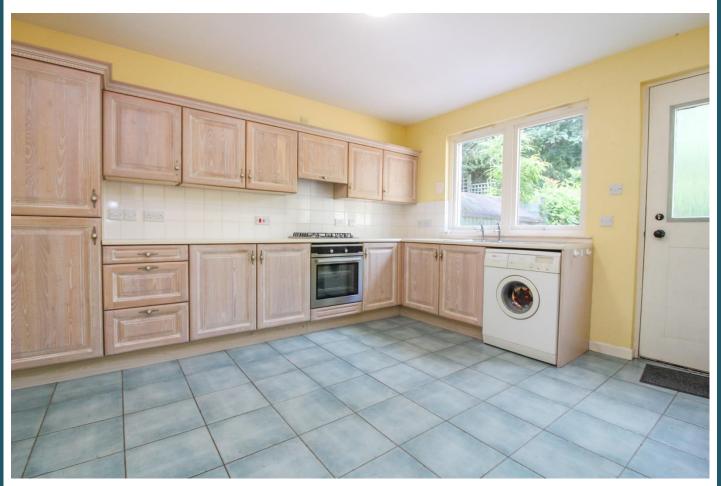

## Kitchen/Dining:

Approx. 3.6m x 3.9m Fitted with a range of modern floor, wall and drawer units with integral oven, gas hob and extractor hood. Fridge/Freezer. Plumbed for washing machine. Double glazed window to rear garden. Tiling to splashback. Tiled floor.