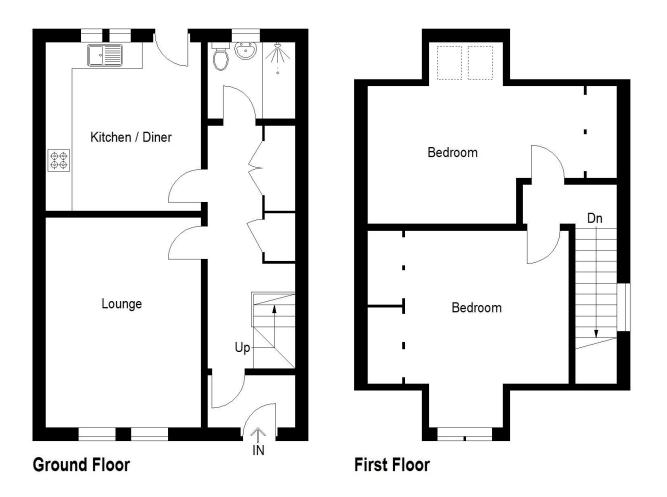

Entrance Vestibule: Wood and glazed exterior door. Tiled floor and glazed door to hallway.

Hallway:Hallway has staircase to upper floor accommodation. Cupboard housing fuse box. Large<br/>double door cupboard also housing the hot water tank.

Lounge:

Approx. 3.63m x 4.92m Bright and spacious public room with double glazed window to front.

## Kitchen/Dining:

Approx. 3.6m x 3.9m Fitted with a range of modern floor, wall and drawer units with integral oven, gas hob and extractor hood. Fridge/Freezer. Plumbed for washing machine. Double glazed window to rear garden. Tiling to splashback. Tiled floor.

#### Shower Room:

Approx. 1.76m x 2m Modern three piece white suite comprising WC, wash hand basin in fitted unit and walk-in shower enclosure with wet wall. Double glazed window to rear. Low maintenance ceiling. Exterior extractor fan.

**Upper Floor Accommodation** 

**Upper Floor Landing:** 

Bedroom 1:

Hatch to loft space. Double glazed window above stairwell providing natural light.

Approx. 3.93m x 4.2m Spacious double bedroom located to the front of the property. Double glazed window enjoying views over the courtyard and towards the village and parkland. Two double fitted wardrobes. Cupboard into eaves storage.

Bedroom 2:

Approx. 5m x 4.58m Another spacious double bedroom with two double glazed Velux windows to rear. Double fitted wardrobes.

Illustration For Identification Purposes Only. Not To Scale (ID:992716 / Ref:85628)