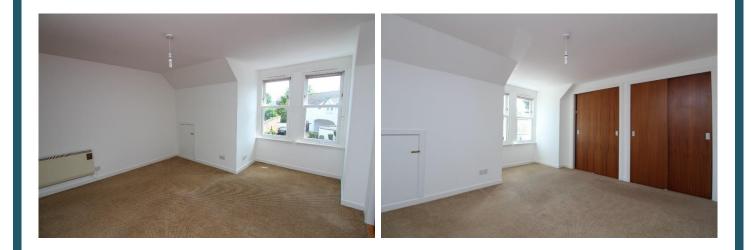

**Upper Floor Accommodation** 

**Upper Floor Landing:** 

Bedroom 1:

Hatch to loft space. Double glazed window above stairwell providing natural light.

Approx. 3.93m x 4.2m Spacious double bedroom located to the front of the property. Double glazed window enjoying views over the courtyard and towards the village and parkland. Two double fitted wardrobes. Cupboard into eaves storage.

Bedroom 2:

Approx. 5m x 4.58m Another spacious double bedroom with two double glazed Velux windows to rear. Double fitted wardrobes.

Illustration For Identification Purposes Only. Not To Scale (ID:992716 / Ref:85628)