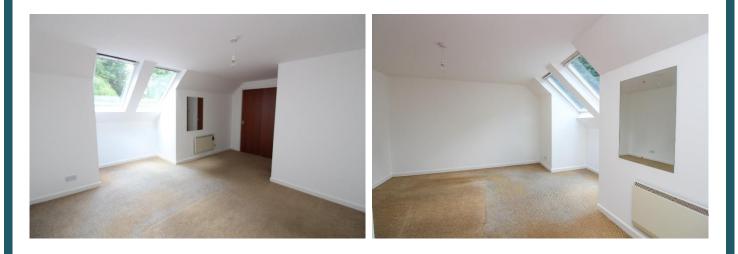

**Upper Floor Accommodation** 

**Upper Floor Landing:** 

Bedroom 1:

Hatch to loft space. Double glazed window above stairwell providing natural light.

Approx. 3.93m x 4.2m Spacious double bedroom located to the front of the property. Double glazed window enjoying views over the courtyard and towards the village and parkland. Two double fitted wardrobes. Cupboard into eaves storage.

Bedroom 2:

Approx. 5m x 4.58m Another spacious double bedroom with two double glazed Velux windows to rear. Double fitted wardrobes.

Illustration For Identification Purposes Only. Not To Scale (ID:992716 / Ref:85628)