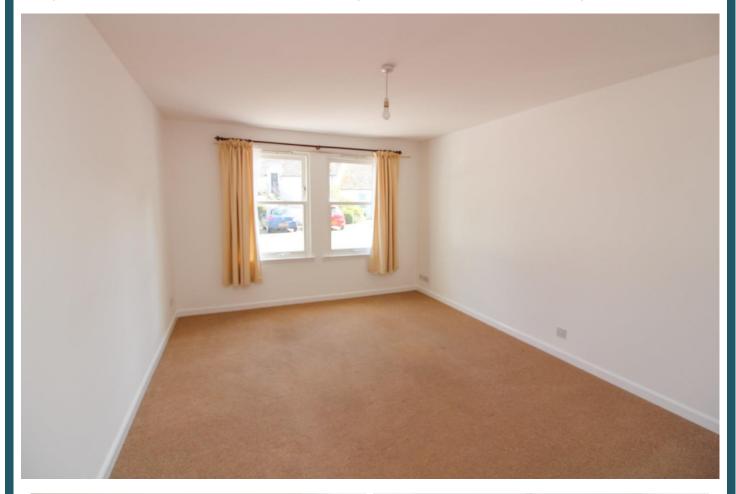

Lounge:

Approx. 3.63m x 4.92m Bright and spacious public room with double glazed window to front.