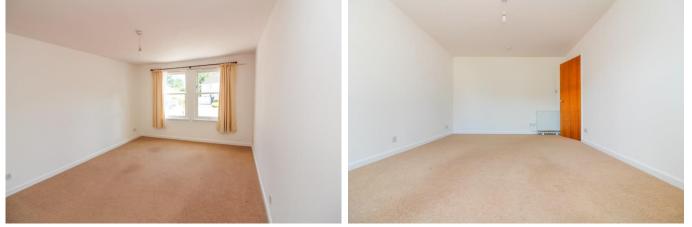

**Upper Floor Accommodation** 

**Upper Floor Landing:** 

Bedroom 1:

Hatch to loft space. Double glazed window above stairwell providing natural light.

Approx. 3.93m x 4.2m Spacious double bedroom located to the front of the property. Double glazed window enjoying views over the courtyard and towards the village and parkland. Two double fitted wardrobes. Cupboard into eaves storage.

Bedroom 2:

Approx. 5m x 4.58m Another spacious double bedroom with two double glazed Velux windows to rear. Double fitted wardrobes.

Illustration For Identification Purposes Only. Not To Scale (ID:992716 / Ref:85628)