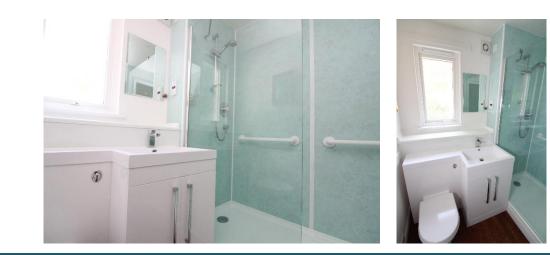

#### Shower Room:

Approx. 1.76m x 2m Modern three piece white suite comprising WC, wash hand basin in fitted unit and walk-in shower enclosure with wet wall. Double glazed window to rear. Low maintenance ceiling. Exterior extractor fan.