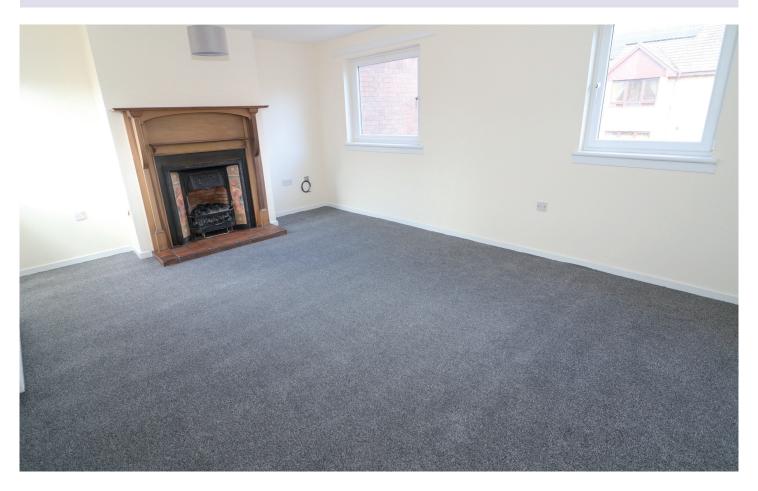

## LOUNGE

A bright and spacious lounge with windows overlooking the front of the property as well as adjacent Rosebank Street. Oak finish fireplace and tiled inset with electric fire.