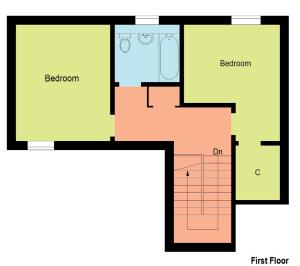

## **UPPER FLOOR**

#### HAII

Large velux window. Hatch to attic. Storage cupboard.

## **DOUBLE BEDROOM**

Window overlooks the front of the property and with partial views of the Law Hill.

## **DOUBLE BEDROOM**

Window overlooks Rosebank Street. Large walk in wardrobe cupboard.

## **BATHROOM**

Wet wall over bath and electric instant shower. Vinyl flooring. Opaque window. Extractor fan.

## **ACCOMMODATION**

(All measurements are approx.)

| Lounge                      | 17'1" x 12'5" | (5.21m x 3.82m) |
|-----------------------------|---------------|-----------------|
| Kitchen/Dinette             | 12'6" x 11'3" | (3.83m x 3.43m) |
| Kitchen<br>Storage Cupboard | 11'3" x 4'8"  | (3.43m x 1.46m) |
| Double Bedroom              | 12'5" x 9'8"  | (3.80m x 3.00m) |
| Double Bedroom              | 7'4" x 8'9"   | (2.25m x 2.70m) |
| Bathroom                    | 7'4" x 6'2"   | (2.25m x 1.90m) |