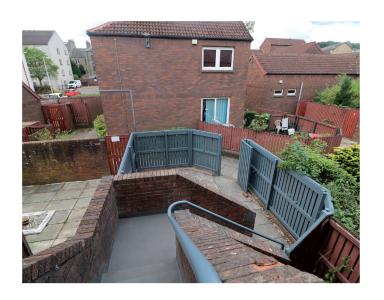

Street.

## STORAGE CUPBOARD

Large walk-in storage cupboard which could open up to provide for an enlarged kitchen.

## **UPPER FLOOR**

#### HAII

Large velux window. Hatch to attic. Storage cupboard.

## **DOUBLE BEDROOM**

Window overlooks the front of the property and with partial views of the Law Hill.

## **DOUBLE BEDROOM**

Window overlooks Rosebank Street. Large walk in wardrobe cupboard.

## **BATHROOM**

Wet wall over bath and electric instant shower. Vinyl flooring. Opaque window. Extractor fan.

## **GARDENS**

Small, paved garden enclosed by timber fencing.

## LOCATION

On Constitution Street heading towards the Hilltown turn north up Ogilvie's Road. First right into Alva Square. The flat is at the end of the square.

## EPC - C

**HOME REPORT VALUATION - £115,000** 











## **ACCOMMODATION**

(All measurements are approx.)

| Lounge                      | 17'1" x 12'5" | (5.21m x 3.82m) |
|-----------------------------|---------------|-----------------|
| Kitchen/Dinette             | 12'6" x 11'3" | (3.83m x 3.43m) |
| Kitchen<br>Storage Cupboard | 11'3" x 4'8"  | (3.43m x 1.46m) |
| Double Bedroom              | 12'5" x 9'8"  | (3.80m x 3.00m) |
| Double Bedroom              | 7'4" x 8'9"   | (2.25m x 2.70m) |
| Bathroom                    | 7'4" x 6'2"   | (2.25m x 1.90m) |





Illustration For Identification Purposes Only. Not To Scale (ID:985026 / Ref:85366)

These particulars are prepared in good faith but are not warranted and do not form part of any contract.

All measurements approximate.



17 South Tay Street, Dundee DD1 1NR **(DXDD135)**Te