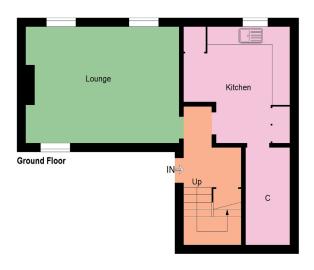

## **GROUND FLOOR**

## **ENTRANCE HALL**

External stairs lead to the self-contained front entrance. UPVC front entrance door. Stairs to upper floor. Storage cupboard under stairs.

## LOUNGE

A bright and spacious lounge with windows overlooking the front of the property as well as adjacent Rosebank Street. Oak finish fireplace and tiled inset with electric fire.

## KITCHEN/DINETTE

Fitted with wall and base units. Inset stainless steel sink with drainer. New gas cooker with hob and tumble dryer. Plumbed for automatic washing machine. Wall mounted combi gas boiler. Window overlooks Rosebank Street.

## STORAGE CUPBOARD

Large walk-in storage cupboard which could open up to provide for an enlarged kitchen.

## **ACCOMMODATION**

(All measurements are approx.)

| Lounge                      | 17'1" x 12'5" | (5.21m x 3.82m) |
|-----------------------------|---------------|-----------------|
| Kitchen/Dinette             | 12'6" x 11'3" | (3.83m x 3.43m) |
| Kitchen<br>Storage Cupboard | 11'3" x 4'8"  | (3.43m x 1.46m) |
| Double Bedroom              | 12'5" x 9'8"  | (3.80m x 3.00m) |
| Double Bedroom              | 7'4" x 8'9"   | (2.25m x 2.70m) |
| Bathroom                    | 7'4" x 6'2"   | (2.25m x 1.90m) |