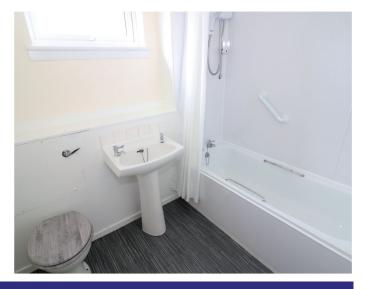

## **BATHROOM**

Wet wall over bath and electric instant shower. Vinyl flooring. Opaque window. Extractor fan.