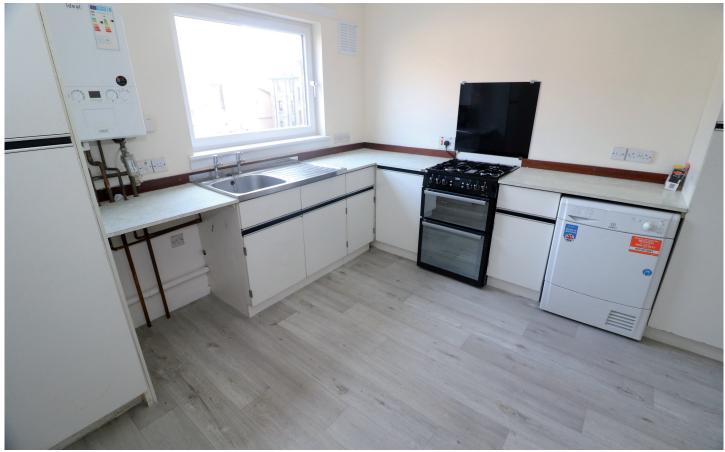

## KITCHEN/DINETTE

Fitted with wall and base units. Inset stainless steel sink with drainer. New gas cooker with hob and tumble dryer. Plumbed for automatic washing machine. Wall mounted combi gas boiler. Window overlooks Rosebank Street.