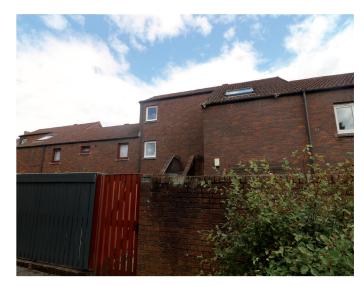

## 4 Alva Square, Dundee, DD3 6NR

This self-contained, two-level MAISONETTE FLAT with its own external door is situated in a modern development of flats and houses in a quiet cul-de-sac. The flat has been newly redecorated with new carpets and flooring throughout and benefits from combi gas central heating and new replacement UPVC double glazed windows and doors. The kitchen would benefit from upgrading. Communal car parking nearby. The property is situated off Constitution Street and has easy access to nearby Hilltown with its secondary shopping facilities and into the city centre.

## **GARDENS**

Small, paved garden enclosed by timber fencing.

## LOCATION

On Constitution Street heading towards the Hilltown turn north up Ogilvie's Road. First right into Alva Square. The flat is at the end of the square.