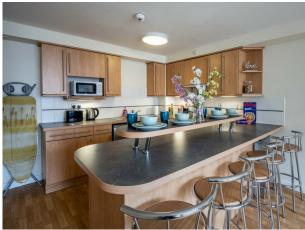

The flat offers open plan lounge/dining/kitchen with white goods included. There are 5 deluxe bedrooms all of which are ensuite and are fully furnished. The stylish and modern accommodation is designed with students in mind and if perfect for undergraduates, postgraduates, individuals and groups.

\*\*It should be noted that the photos used are stock photos for reference only.