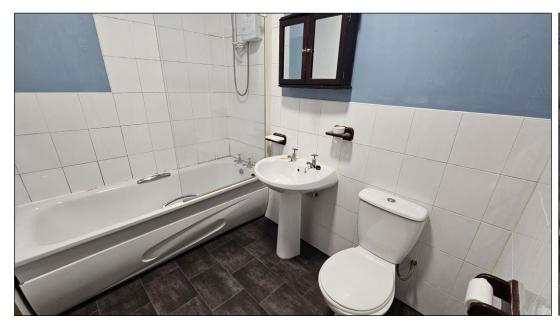

# BATHROOM: -

This has a three-piece suite which includes a W.C., bath with an electric shower above. Tiled splashback. Vinyl floor. Electric wall heater.