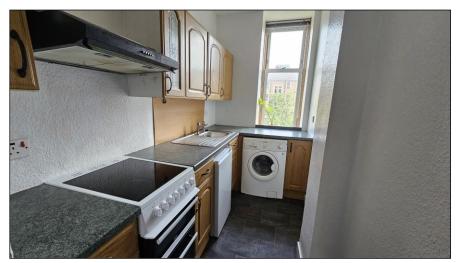

# KITCHEN: -

Approximately  $13'0'' \times 5'2''$ . The kitchen has a range of base and wall mounted storage cupboards having contrasting work surfaces. The stainless-steel sink has plumbing connections for a washing machine. There is an electric cooker point. Double glazed window offering pleasant outlook towards the rear. Vinyl flooring.