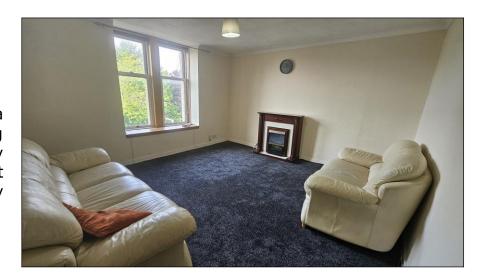

#### LOUNGE: -

Approximately  $15'1'' \times 14'0''$ . This is a good-sized room with double glazed windows offering a pleasant outlook towards the front of the property. Carpet. Electric wall heater.