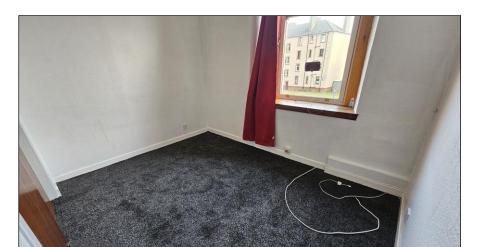

# BEDROOM: -

Approximately  $13'13'' \times 10'4''$ . This is a good-sized bedroom with double glazed window offering pleasant outlook towards the rear. Built-in wardrobes offering ample hanging and shelving. Carpet. Electric wall heater.