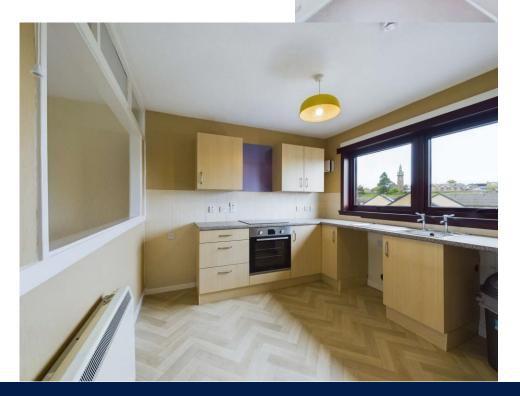

### Overview

- Second Floor
- 2 Bedrooms
- Lounge
- Modern Dining Kitchen
- Modern Shower room
- Hallway
- Electric Heating
- Double Glazing
- Large Storage Shed
- Shared Drying Area
- Ample Parking
- Close to local shops etc.

A well-presented spacious property located in a quiet location with superb panoramic aspects over the river and surrounding countryside.

Viewers will be impressed by the situation and condition of this spacious top floor flat. In excellent order it comprises lounge with door to the balcony, modern fitted dining kitchen, 2 good bedrooms and modern shower room. It benefits from electric heating and double glazing for comfort in the cooler months. There are shared gardens to the rear that offer drying facilities and a yard. Parking is available at both front and rear doors. Early viewing is strongly recommended to fully appreciate the value of this ideal family home. Please contact us for further details and viewing arrangements.

#### Extras

All carpets and the Lamona hob and oven are included the sale.