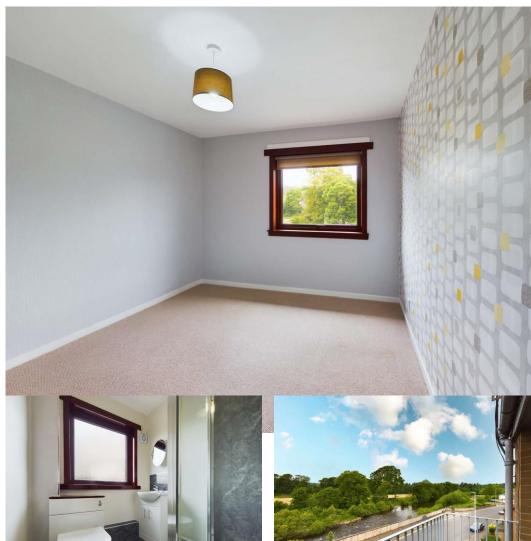

### Overview

- Second Floor
- 2 Bedrooms
- Lounge
- Modern Dining Kitchen
- Modern Shower room
- Hallway
- Electric Heating
- Double Glazing
- Large Storage Shed
- Shared Drying Area
- Ample Parking
- Close to local shops etc.

A well-presented spacious property located in a quiet location with superb panoramic aspects over the river and surrounding countryside.

Viewers will be impressed by the situation and condition of this spacious top floor flat. In excellent order it comprises lounge with door to the balcony, modern fitted dining kitchen, 2 good bedrooms and modern shower room. It benefits from electric heating and double glazing for comfort in the cooler months. There are shared gardens to the rear that offer drying facilities and a yard. Parking is available at both front and rear doors. Early viewing is strongly recommended to fully appreciate the value of this ideal family home. Please contact us for further details and viewing arrangements.

#### Views

It enjoys open rural aspects to the front in a southerly direction.