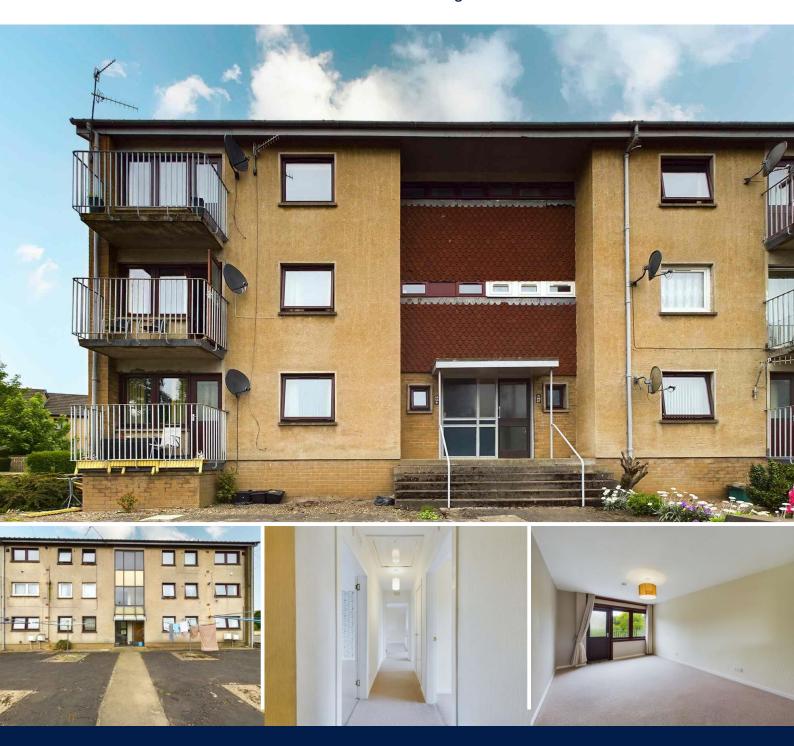

### Overview

- Second Floor
- 2 Bedrooms
- Lounge
- Modern Dining Kitchen
- Modern Shower room
- Hallway
- Electric Heating
- Double Glazing
- Large Storage Shed
- Shared Drying Area
- Ample Parking
- Close to local shops etc.

A well-presented spacious property located in a quiet location with superb panoramic aspects over the river and surrounding countryside.

Viewers will be impressed by the situation and condition of this spacious top floor flat. In excellent order it comprises lounge with door to the balcony, modern fitted dining kitchen, 2 good bedrooms and modern shower room. It benefits from electric heating and double glazing for comfort in the cooler months. There are shared gardens to the rear that offer drying facilities and a yard. Parking is available at both front and rear doors. Early viewing is strongly recommended to fully appreciate the value of this ideal family home. Please contact us for further details and viewing arrangements.

#### Gardens

There are shared drying facilities to the rear which offer further potential. There is a storage shed that offers extensive storage space.