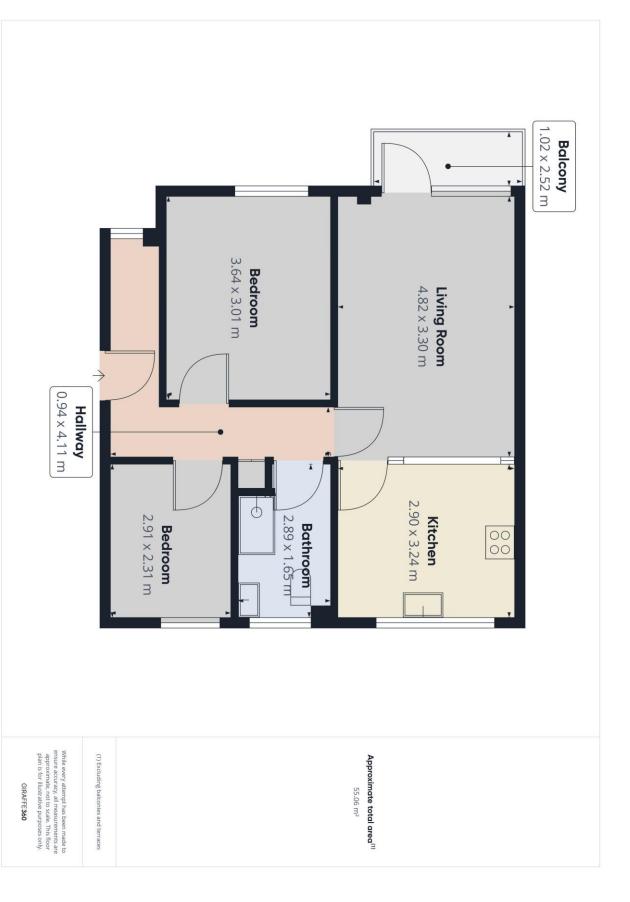

### Overview

- Second Floor
- 2 Bedrooms
- Lounge
- Modern Dining Kitchen
- Modern Shower room
- Hallway
- Electric Heating
- Double Glazing
- Large Storage Shed
- Shared Drying Area
- Ample Parking
- Close to local shops etc.

A well-presented spacious property located in a quiet location with superb panoramic aspects over the river and surrounding countryside.

Viewers will be impressed by the situation and condition of this spacious top floor flat. In excellent order it comprises lounge with door to the balcony, modern fitted dining kitchen, 2 good bedrooms and modern shower room. It benefits from electric heating and double glazing for comfort in the cooler months. There are shared gardens to the rear that offer drying facilities and a yard. Parking is available at both front and rear doors. Early viewing is strongly recommended to fully appreciate the value of this ideal family home. Please contact us for further details and viewing arrangements.