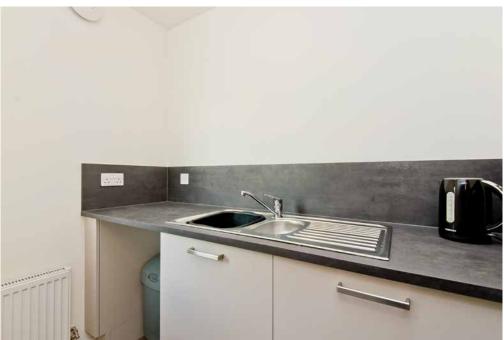

Extras: all fitted floor coverings, window blinds, light fixtures, and integrated kitchen appliances (induction hob, statement extractor, Siemens oven and microwave, dishwasher and fridge/freezer) to be included in the sale. Please note, no warranties or guarantees shall be provided in relation to any of the services, moveables, and/or appliances included in the price, as these items are to be left in a sold as seen condition.

### **FEATURES**

- An impressive first-floor apartment
- Part of a much sought-after development
- In the coastal town of Monifieth
- Brightly lit entrance hall with storage
- Open-plan kitchen/living/dining room
- High-quality integrated kitchen design
- Separate utility room for laundry
- Private, southwest-facing balcony deck
- Two double bedrooms with wardrobes
- Contemporary en-suite shower room
- Family bathroom with overhead shower
- Manicured communal garden
- Private residents' parking
- Solar-panelled roof
- EPC rating A
- Council Tax Band D