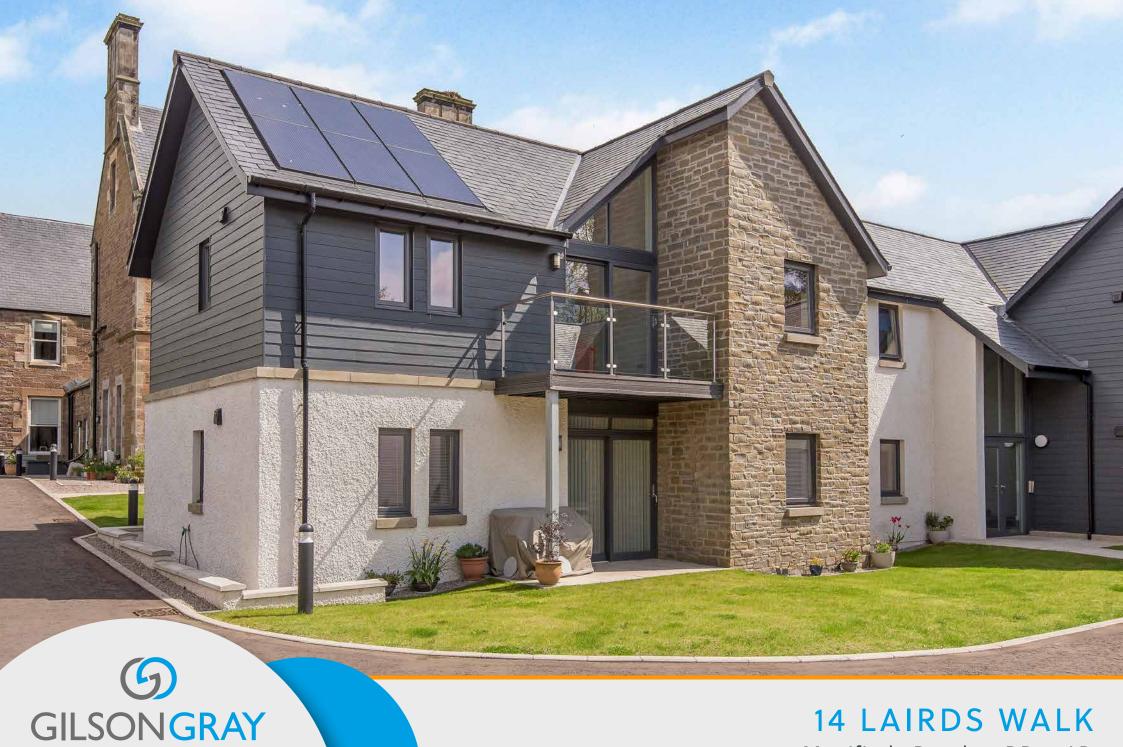

# 14 LAIRDS WALK

Monifieth, Dundee, DD5 4AD

Part of the prestigious Seaview Manor development in Monifieth, this two-bedroom first-floor apartment is a stylish residence that offers the best in contemporary living. The spacious home is finished to high standards and equipped with premium fixtures and fittings, including a high-spec family bathroom, an en-suite, and a fantastic kitchen. It further boasts a private balcony deck and a sociable open-plan reception area, providing sumptuous accommodation for a wide demographic of buyers.

### **FEATURES**

- An impressive first-floor apartment
- Part of a much sought-after development
- In the coastal town of Monifieth
- Brightly lit entrance hall with storage
- Open-plan kitchen/living/dining room
- High-quality integrated kitchen design
- Separate utility room for laundry
- Private, southwest-facing balcony deck
- Two double bedrooms with wardrobes
- Contemporary en-suite shower room
- Family bathroom with overhead shower
- Manicured communal garden
- Private residents' parking
- Solar-panelled roof
- EPC rating A
- Council Tax Band D