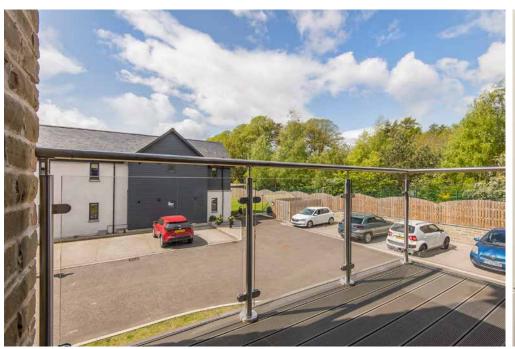

### **FEATURES**

- An impressive first-floor apartment
- Part of a much sought-after development
- In the coastal town of Monifieth
- Brightly lit entrance hall with storage
- Open-plan kitchen/living/dining room
- High-quality integrated kitchen design
- Separate utility room for laundry
- Private, southwest-facing balcony deck
- Two double bedrooms with wardrobes
- Contemporary en-suite shower room
- Family bathroom with overhead shower
- Manicured communal garden
- Private residents' parking
- Solar-panelled roof
- EPC rating A
- Council Tax Band D