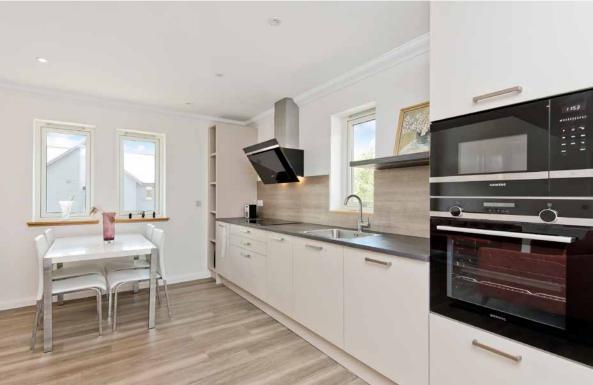

# 14 LAIRDS WALK

Monifieth, Dundee, DD5 4AD

Part of the prestigious Seaview Manor development in Monifieth, this two-bedroom first-floor apartment is a stylish residence that offers the best in contemporary living. The spacious home is finished to high standards and equipped with premium fixtures and fittings, including a high-spec family bathroom, an en-suite, and a fantastic kitchen. It further boasts a private balcony deck and a sociable open-plan reception area, providing sumptuous accommodation for a wide demographic of buyers.

Extras: all fitted floor coverings, window blinds, light fixtures, and integrated kitchen appliances (induction hob, statement extractor, Siemens oven and microwave, dishwasher and fridge/freezer) to be included in the sale. Please note, no warranties or guarantees shall be provided in relation to any of the services, moveables, and/or appliances included in the price, as these items are to be left in a sold as seen condition.

### **FEATURES**

- An impressive first-floor apartment
- Part of a much sought-after development
- In the coastal town of Monifieth
- Brightly lit entrance hall with storage
- Open-plan kitchen/living/dining room
- High-quality integrated kitchen design
- Separate utility room for laundry
- Private, southwest-facing balcony deck
- Two double bedrooms with wardrobes
- Contemporary en-suite shower room
- Family bathroom with overhead shower
- Manicured communal garden
- Private residents' parking
- Solar-panelled roof
- EPC rating A
- Council Tax Band D