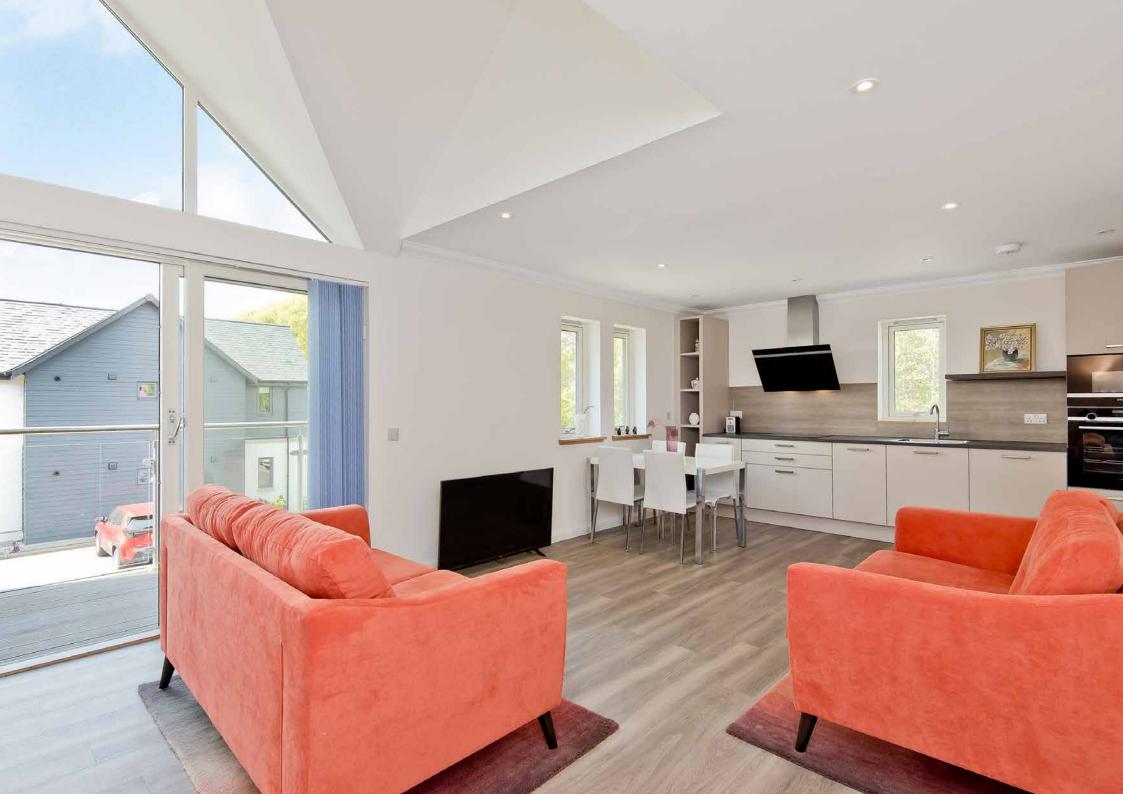

# 14 LAIRDS WALK

Monifieth, Dundee, DD5 4AD

Part of the prestigious Seaview Manor development in Monifieth, this two-bedroom first-floor apartment is a stylish residence that offers the best in contemporary living. The spacious home is finished to high standards and equipped with premium fixtures and fittings, including a high-spec family bathroom, an en-suite, and a fantastic kitchen. It further boasts a private balcony deck and a sociable open-plan reception area, providing sumptuous accommodation for a wide demographic of buyers.

Extras: all fitted floor coverings, window blinds, light fixtures, and integrated kitchen appliances (induction hob, statement extractor, Siemens oven and microwave, dishwasher and fridge/freezer) to be included in the sale. Please note, no warranties or guarantees shall be provided in relation to any of the services, moveables, and/or appliances included in the price, as these items are to be left in a sold as seen condition.

### **FEATURES**

- An impressive first-floor apartment
- Part of a much sought-after development
- In the coastal town of Monifieth
- Brightly lit entrance hall with storage
- Open-plan kitchen/living/dining room
- High-quality integrated kitchen design
- Separate utility room for laundry
- Private, southwest-facing balcony deck
- Two double bedrooms with wardrobes
- Contemporary en-suite shower room
- Family bathroom with overhead shower
- Manicured communal garden
- Private residents' parking
- Solar-panelled roof
- EPC rating A
- Council Tax Band D