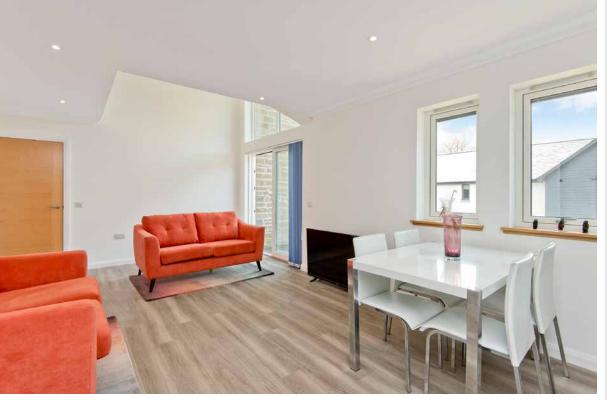

# 14 LAIRDS WALK

Monifieth, Dundee, DD5 4AD

Part of the prestigious Seaview Manor development in Monifieth, this two-bedroom first-floor apartment is a stylish residence that offers the best in contemporary living. The spacious home is finished to high standards and equipped with premium fixtures and fittings, including a high-spec family bathroom, an en-suite, and a fantastic kitchen. It further boasts a private balcony deck and a sociable open-plan reception area, providing sumptuous accommodation for a wide demographic of buyers.

### **FEATURES**

- An impressive first-floor apartment
- Part of a much sought-after development
- In the coastal town of Monifieth
- Brightly lit entrance hall with storage
- Open-plan kitchen/living/dining room
- High-quality integrated kitchen design
- Separate utility room for laundry
- Private, southwest-facing balcony deck
- Two double bedrooms with wardrobes
- Contemporary en-suite shower room
- Family bathroom with overhead shower
- Manicured communal garden
- Private residents' parking
- Solar-panelled roof
- EPC rating A
- Council Tax Band D