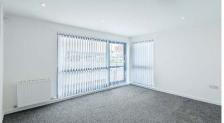

The bright accommodation is formed over one level comprising entrance hall, open plan lounge/kitchen, from the lounge there are sliding doors to the front of the property, the kitchen is fitted with ample wall and base mounted units with complimentary work surfaces, gas hob and oven, space for washing machine and fridge freezer. Two double bedrooms, both with fitted wardrobes. Spacious bathroom fitted with three-piece suite and electric shower over the bath.

#### **Accommodation**

Open Plan Lounge/kitchen 16'11" x 14'1" (kitchen 7'10" x 6'9")

Bedroom 1 15'1" x 9'8"

Bedroom 2 13'4 x 8'5"

Bathroom 7'2" x 7'3"