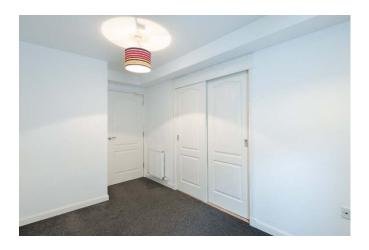

The bright accommodation is formed over one level comprising entrance hall, open plan lounge/kitchen, from the lounge there are sliding doors to the front of the property, the kitchen is fitted with ample wall and base mounted units with complimentary work surfaces, gas hob and oven, space for washing machine and fridge freezer. Two double bedrooms, both with fitted wardrobes. Spacious bathroom fitted with three-piece suite and electric shower over the bath.

#### **Accommodation**

Open Plan Lounge/kitchen 16'11" x 14'1" (kitchen 7'10" x 6'9")

Bedroom 1 15'1" x 9'8"

Bedroom 2 13'4 x 8'5"

Bathroom 7'2" x 7'3"