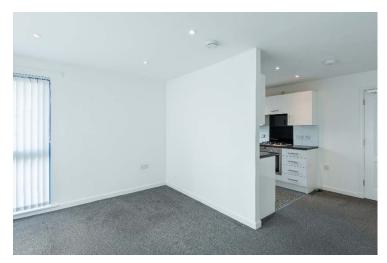

The bright accommodation is formed over one level comprising entrance hall, open plan lounge/kitchen, from the lounge there are sliding doors to the front of the property, the kitchen is fitted with ample wall and base mounted units with complimentary work surfaces, gas hob and oven, space for washing machine and fridge freezer. Two double bedrooms, both with fitted wardrobes. Spacious bathroom fitted with three-piece suite and electric shower over the bath.

#### **Accommodation**

Open Plan Lounge/kitchen 16'11" x 14'1" (kitchen 7'10" x 6'9")

Bedroom 1 15'1" x 9'8"

Bedroom 2 13'4 x 8'5"

Bathroom 7'2" x 7'3"