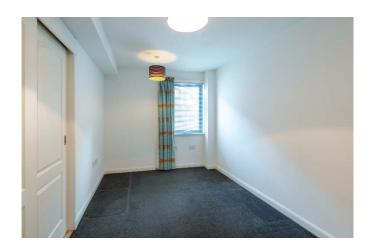

The bright accommodation is formed over one level comprising entrance hall, open plan lounge/kitchen, from the lounge there are sliding doors to the front of the property, the kitchen is fitted with ample wall and base mounted units with complimentary work surfaces, gas hob and oven, space for washing machine and fridge freezer. Two double bedrooms, both with fitted wardrobes. Spacious bathroom fitted with three-piece suite and electric shower over the bath.

#### **Accommodation**

Open Plan Lounge/kitchen 16'11" x 14'1" (kitchen 7'10" x 6'9")

Bedroom 1 15'1" x 9'8"

Bedroom 2 13'4 x 8'5"

Bathroom 7'2" x 7'3"