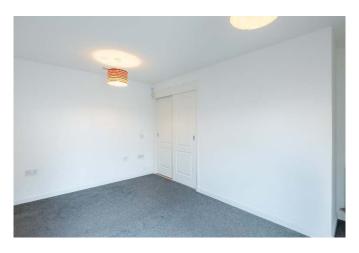

The bright accommodation is formed over one level comprising entrance hall, open plan lounge/kitchen, from the lounge there are sliding doors to the front of the property, the kitchen is fitted with ample wall and base mounted units with complimentary work surfaces, gas hob and oven, space for washing machine and fridge freezer. Two double bedrooms, both with fitted wardrobes. Spacious bathroom fitted with three-piece suite and electric shower over the bath.

#### **Accommodation**

Open Plan Lounge/kitchen 16'11" x 14'1" (kitchen 7'10" x 6'9")

Bedroom 1 15'1" x 9'8"

Bedroom 2 13'4 x 8'5"

Bathroom 7'2" x 7'3"