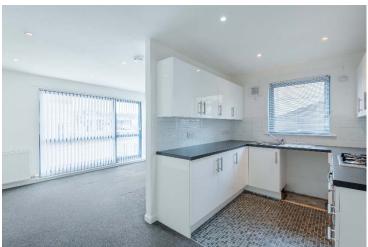

The bright accommodation is formed over one level comprising entrance hall, open plan lounge/kitchen, from the lounge there are sliding doors to the front of the property, the kitchen is fitted with ample wall and base mounted units with complimentary work surfaces, gas hob and oven, space for washing machine and fridge freezer. Two double bedrooms, both with fitted wardrobes. Spacious bathroom fitted with three-piece suite and electric shower over the bath.

#### **Accommodation**

Open Plan Lounge/kitchen 16'11" x 14'1" (kitchen 7'10" x 6'9")

Bedroom 1 15'1" x 9'8"

Bedroom 2 13'4 x 8'5"

Bathroom 7'2" x 7'3"