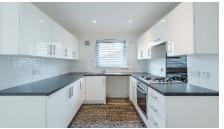

The bright accommodation is formed over one level comprising entrance hall, open plan lounge/kitchen, from the lounge there are sliding doors to the front of the property, the kitchen is fitted with ample wall and base mounted units with complimentary work surfaces, gas hob and oven, space for washing machine and fridge freezer. Two double bedrooms, both with fitted wardrobes. Spacious bathroom fitted with three-piece suite and electric shower over the bath.