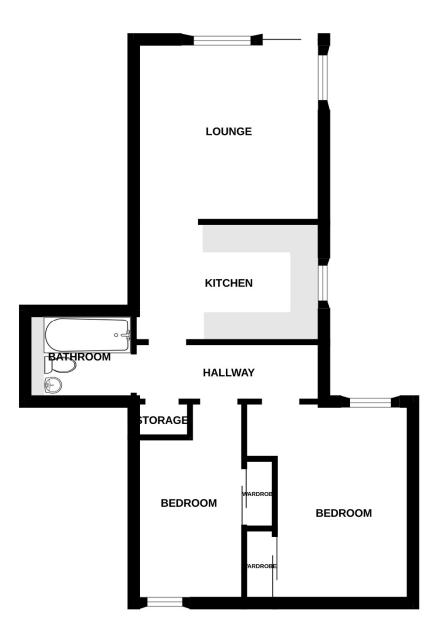

#### **Accommodation**

Open Plan Lounge/kitchen 16'11" x 14'1" (kitchen 7'10" x 6'9")

Bedroom 1 15'1" x 9'8"

Bedroom 2 13'4 x 8'5"

Bathroom 7'2" x 7'3"

#### **GROUND FLOOR**

Whilst every attempt has been made to ensure the accuracy of the floorplan contained here, measurements of doors, windows, rooms and any other items are approximate and no responsibility is taken for any error, omission or mis-statement. This plan is for illustrative purposes only and should be used as such by any prospective purchaser. The services, systems and appliances shown have not been tested and no guarantee as to their operability or efficiency can be given.