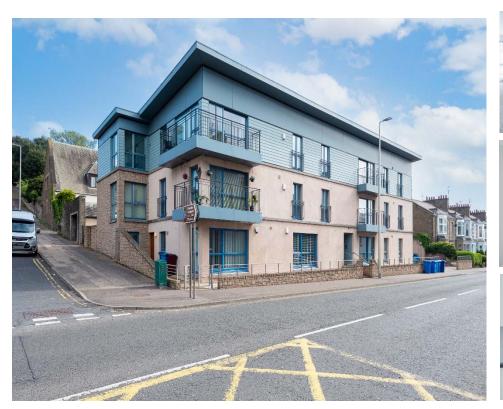

# FIXED **£170,000**

"Modern Spacious Main Door Ground Floor Flat in Central Broughty Ferry"

Accommodation: Hall, Lounge/ Dining, Kitchen, 2 Bedrooms and Bathroom. Side Entrance Porch, 2 Double Bedrooms one with large Storage Area, Bathroom, GCH, DG. Gardens

#### **Description**

MML are delighted to offer this immaculately presented **Main Door Ground Floor Flat** situated within prime Broughty Ferry centre.

The location of the subjects offers an excellent lifestyle due to its beach, water sports, hotels, restaurants and fast access to cities by road or train. Local amenities are also close to hand including well regarded schools at both Primary and Secondary level, shops and mainline bus service.

The property benefits from double glazing and gas central heating throughout. Private parking bay.

Must be viewed to fully appreciate the spacious accommodation on offer

Outside there is a private paved access path to the side and small chipped courtyard area to the front. The remaining grounds are communal and include a communal raised seating area. Visitors parking.