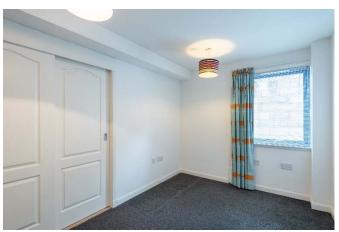

The bright accommodation is formed over one level comprising entrance hall, open plan lounge/kitchen, from the lounge there are sliding doors to the front of the property, the kitchen is fitted with ample wall and base mounted units with complimentary work surfaces, gas hob and oven, space for washing machine and fridge freezer. Two double bedrooms, both with fitted wardrobes. Spacious bathroom fitted with three-piece suite and electric shower over the bath.

#### **Accommodation**

Open Plan Lounge/kitchen 16'11" x 14'1" (kitchen 7'10" x 6'9")

Bedroom 1 15'1" x 9'8"

Bedroom 2 13'4 x 8'5"

Bathroom 7'2" x 7'3"