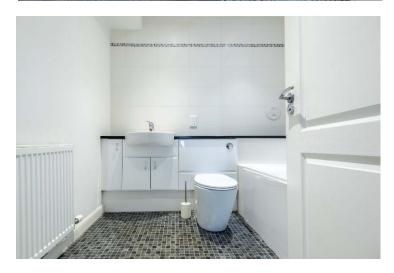

The bright accommodation is formed over one level comprising entrance hall, open plan lounge/kitchen, from the lounge there are sliding doors to the front of the property, the kitchen is fitted with ample wall and base mounted units with complimentary work surfaces, gas hob and oven, space for washing machine and fridge freezer. Two double bedrooms, both with fitted wardrobes. Spacious bathroom fitted with three-piece suite and electric shower over the bath.

#### **Accommodation**

Open Plan Lounge/kitchen 16'11" x 14'1" (kitchen 7'10" x 6'9")

Bedroom 1 15'1" x 9'8"

Bedroom 2 13'4 x 8'5"

Bathroom 7'2" x 7'3"