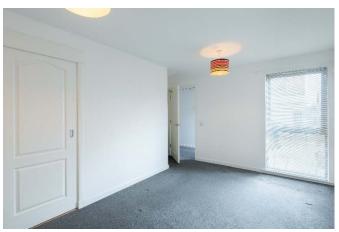

The bright accommodation is formed over one level comprising entrance hall, open plan lounge/kitchen, from the lounge there are sliding doors to the front of the property, the kitchen is fitted with ample wall and base mounted units with complimentary work surfaces, gas hob and oven, space for washing machine and fridge freezer. Two double bedrooms, both with fitted wardrobes. Spacious bathroom fitted with three-piece suite and electric shower over the bath.

#### **Accommodation**

Open Plan Lounge/kitchen 16'11" x 14'1" (kitchen 7'10" x 6'9")

Bedroom 1 15'1" x 9'8"

Bedroom 2 13'4 x 8'5"

Bathroom 7'2" x 7'3"