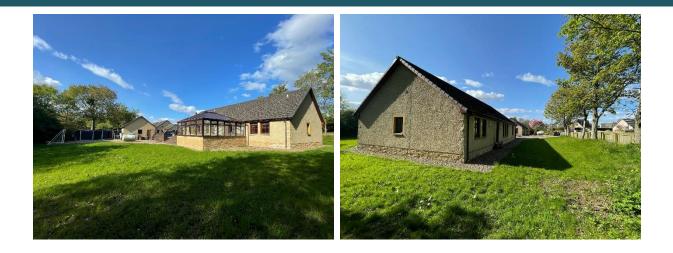

There is gravel chip driveway with ample parking for multiple vehicles and leading to the detached double garage. The garden grounds to front are laid to lawn, and the rear gardens have extensive decking, raised planting borders and lawn.

## Outside:

Gravel chip driveway provides ample off street parking for multiple vehicles and leads to the detached double garage with separate up and over doors, power, light and side courtesy door. The front garden is laid to lawn, and the rear garden is laid to lawn with gravel chips, shed and large composite decking area with built in storage seating and raised planting borders.