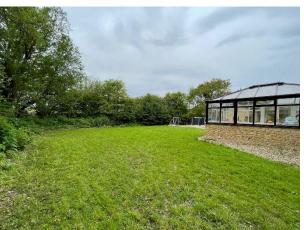

There is gravel chip driveway with ample parking for multiple vehicles and leading to the detached double garage. The garden grounds to front are laid to lawn, and the rear gardens have extensive decking, raised planting borders and lawn.

## Outside:

Gravel chip driveway provides ample off street parking for multiple vehicles and leads to the detached double garage with separate up and over doors, power, light and side courtesy door. The front garden is laid to lawn, and the rear garden is laid to lawn with gravel chips, shed and large composite decking area with built in storage seating and raised planting borders.