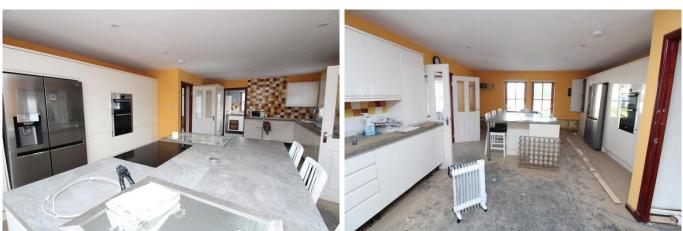

The property offers spacious well proportioned accommodation all at ground floor level and is in good decorative order. Features include LPG fired central heating, double glazing, a large dining size kitchen, separate utility room, modern four piece bathroom, three/four double bedrooms and two en suite In addition, there is a large conservatory to the rear which is accessed from bedroom four and overlooks the rear garden and decking.

| Double glazed exterior door. Cloak cupboard with light.                                                                                                                                                                                                                                                                                                  |
|----------------------------------------------------------------------------------------------------------------------------------------------------------------------------------------------------------------------------------------------------------------------------------------------------------------------------------------------------------|
| Approx. 17'3 x 14'2. Spacious public room. Double glazed windows to front.                                                                                                                                                                                                                                                                               |
| Approx. 24'1 x 13'6. Excellent size open plan kitchen and dining. Kitchen is fitted with an extensive range of modern floor, wall, and drawer units. Island workstation and breakfast bar. Neff hob, double oven, dishwasher, larder style fridge freezer, one and half sink and drainer. Tiled to splash back. Double glazed windows to front and side. |
| Approx. 5'3 x 11'9. Fitted with modern floor wall and drawer units. Double glazed window to rear. Stainless steel sink with mixer tap. Cupboard housing gas central heating boiler. External extractor fan. Plumbed for washing machine. Double glazed exterior door.                                                                                    |
| Approx. 15'5 x 11'7. Another excellent size public room. Double glazed windows to front side and rear. French doors leading to the rear patio.                                                                                                                                                                                                           |
| Approx. 14'6 x 13'4. Spacious double bedroom. Double glazed windows to front. Double mirror fronted wardrobe.                                                                                                                                                                                                                                            |
| Approx. 6'4 x 9'5. Modern three piece white suite comprising WC, wash hand basin and bath.<br>Shower over bath with folding shower screen. Part tiled. Double glazed frosted window to side.<br>Extractor fan.                                                                                                                                           |
| Approx. 11'6 x 10'3. Double bedroom. Double glazed window to rear. Fitted wardrobe.                                                                                                                                                                                                                                                                      |
| Approx. 3'5 x 7'6. Three piece modern white suite comprising WC, wash hand basin and shower cubicle.                                                                                                                                                                                                                                                     |
| Approx. 11'6 x 8'9. Double bedroom. Double glazed window looking to rear. Double mirror fronted wardrobes.                                                                                                                                                                                                                                               |
| Approx. 11'6 x 7'9.                                                                                                                                                                                                                                                                                                                                      |
| Approx. 19'7 x 14'9. Large quality conservatory. Double glazed windows to all sides. French doors leading to the patio enjoying outlook over the rear garden.                                                                                                                                                                                            |
| Approx. 9'6 x 11'7. Wall mounted fold down bed. Double mirror fronted wardrobes. Access to conservatory.                                                                                                                                                                                                                                                 |
|                                                                                                                                                                                                                                                                                                                                                          |