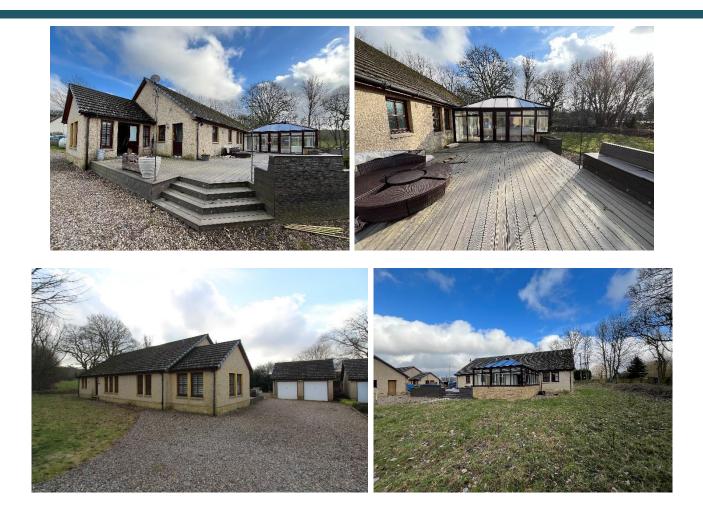

The property offers spacious well proportioned accommodation all at ground floor level and is in good decorative order. Features include LPG fired central heating, double glazing, a large dining size kitchen, separate utility room, modern four piece bathroom, three/four double bedrooms and two en suite In addition, there is a large conservatory to the rear which is accessed from bedroom four and overlooks the rear garden and decking.

There is gravel chip driveway with ample parking for multiple vehicles and leading to the detached double garage. The garden grounds to front are laid to lawn, and the rear gardens have extensive decking, raised planting borders and lawn.

## Outside:

Gravel chip driveway provides ample off street parking for multiple vehicles and leads to the detached double garage with separate up and over doors, power, light and side courtesy door. The front garden is laid to lawn, and the rear garden is laid to lawn with gravel chips, shed and large composite decking area with built in storage seating and raised planting borders.