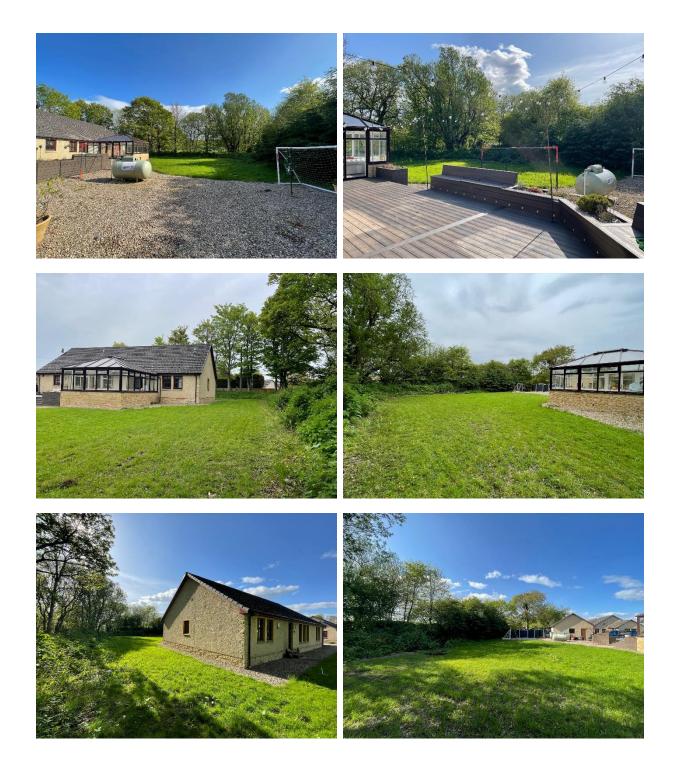

There is gravel chip driveway with ample parking for multiple vehicles and leading to the detached double garage. The garden grounds to front are laid to lawn, and the rear gardens have extensive decking, raised planting borders and lawn.

## Outside:

Gravel chip driveway provides ample off street parking for multiple vehicles and leads to the detached double garage with separate up and over doors, power, light and side courtesy door. The front garden is laid to lawn, and the rear garden is laid to lawn with gravel chips, shed and large composite decking area with built in storage seating and raised planting borders.