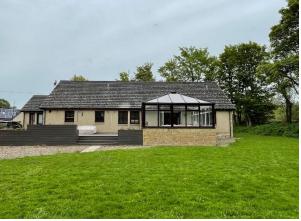

Offers around £120,000

This spacious modern detached bungalow is situated in the popular village of Finavon and provides convenient access to the Dundee/Aberdeen A90 dual carriageway which connects to major routes north and south. Forfar is seven miles south and provides a full range of social, leisure and consumer facilities including secondary schooling, and major supermarkets. Nearby amenities include Tannadice primary school and the Finavon Hotel. The Angus Glens are a short drive away, and lead to some of the most picturesque scenery in the north-east of Scotland.

The property offers spacious well proportioned accommodation all at ground floor level and is in good decorative order. Features include LPG fired central heating, double glazing, a large dining size kitchen, separate utility room, modern four piece bathroom, three/four double bedrooms and two en suite In addition, there is a large conservatory to the rear which is accessed from bedroom four and overlooks the rear garden and decking.