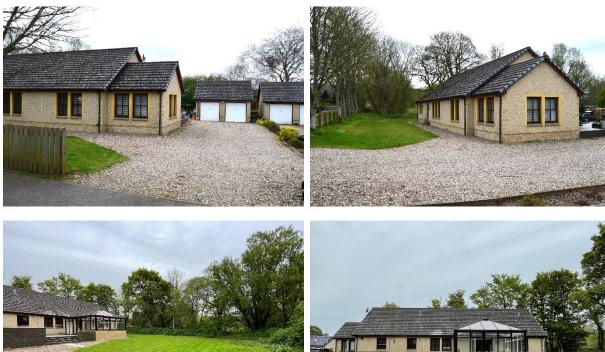

There is gravel chip driveway with ample parking for multiple vehicles and leading to the detached double garage. The garden grounds to front are laid to lawn, and the rear gardens have extensive decking, raised planting borders and lawn.

## Outside:

Gravel chip driveway provides ample off street parking for multiple vehicles and leads to the detached double garage with separate up and over doors, power, light and side courtesy door. The front garden is laid to lawn, and the rear garden is laid to lawn with gravel chips, shed and large composite decking area with built in storage seating and raised planting borders.