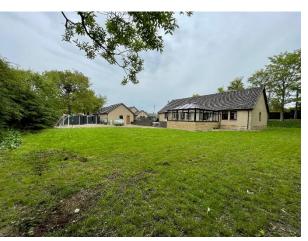

There is gravel chip driveway with ample parking for multiple vehicles and leading to the detached double garage. The garden grounds to front are laid to lawn, and the rear gardens have extensive decking, raised planting borders and lawn.

## Outside:

Gravel chip driveway provides ample off street parking for multiple vehicles and leads to the detached double garage with separate up and over doors, power, light and side courtesy door. The front garden is laid to lawn, and the rear garden is laid to lawn with gravel chips, shed and large composite decking area with built in storage seating and raised planting borders.