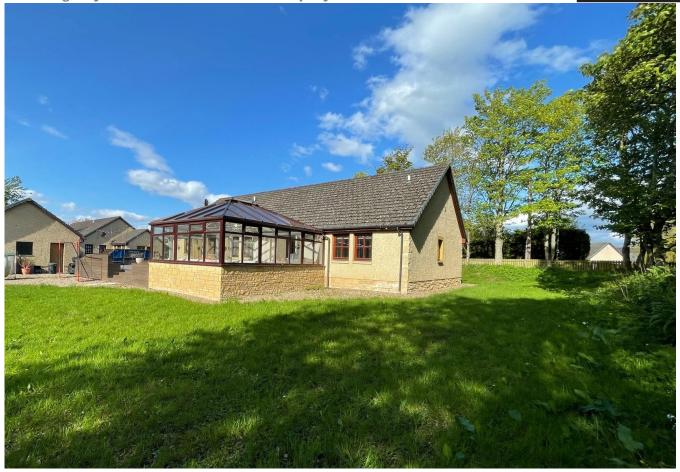

Offers around £120,000

This spacious modern detached bungalow is situated in the popular village of Finavon and provides convenient access to the Dundee/Aberdeen A90 dual carriageway which connects to major routes north and south. Forfar is seven miles south and provides a full range of social, leisure and consumer facilities including secondary schooling, and major supermarkets. Nearby amenities include Tannadice primary school and the Finavon Hotel. The Angus Glens are a short drive away, and lead to some of the most picturesque scenery in the north-east of Scotland.

The property offers spacious well proportioned accommodation all at ground floor level and is in good decorative order. Features include LPG fired central heating, double glazing, a large dining size kitchen, separate utility room, modern four piece bathroom, three/four double bedrooms and two en suite In addition, there is a large conservatory to the rear which is accessed from bedroom four and overlooks the rear garden and decking.

There is gravel chip driveway with ample parking for multiple vehicles and leading to the detached double garage. The garden grounds to front are laid to lawn, and the rear gardens have extensive decking, raised planting borders and lawn.