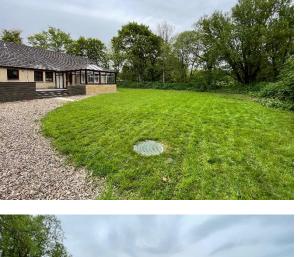

There is gravel chip driveway with ample parking for multiple vehicles and leading to the detached double garage. The garden grounds to front are laid to lawn, and the rear gardens have extensive decking, raised planting borders and lawn.

## Outside:

Gravel chip driveway provides ample off street parking for multiple vehicles and leads to the detached double garage with separate up and over doors, power, light and side courtesy door. The front garden is laid to lawn, and the rear garden is laid to lawn with gravel chips, shed and large composite decking area with built in storage seating and raised planting borders.