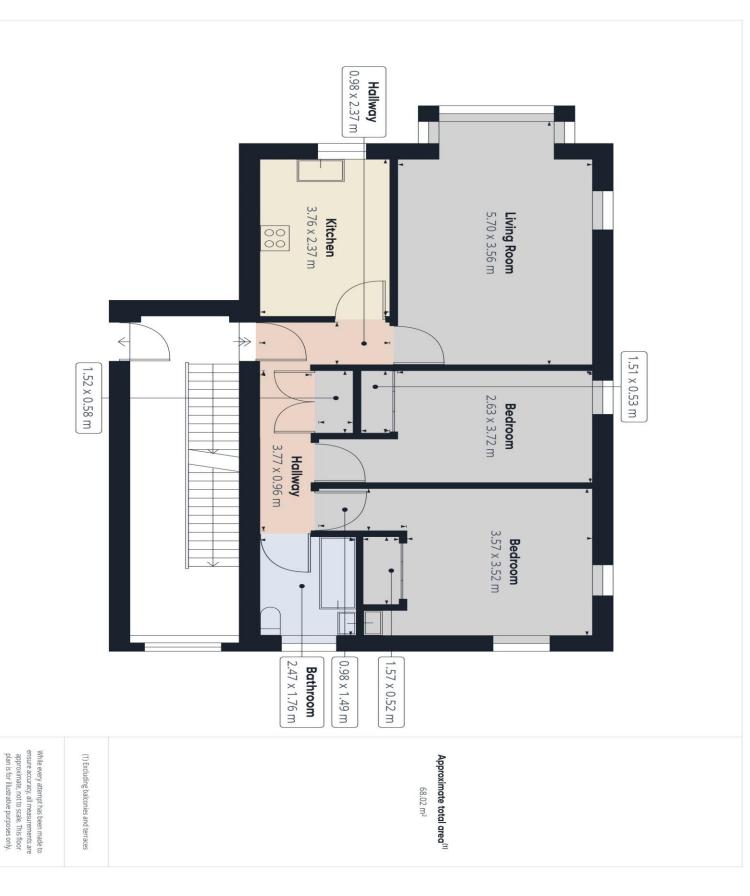

## Overview

- First Floor Flat
- 2 Bedrooms
- Lounge
- Dining Kitchen
- Bathroom
- Hallway
- Gas Central Heating
- Double Glazing
- Shared Gardens
- Private Parking Space
- Lift Access to Upper Floors
- Close to local shops

A well-presented spacious property that enjoys a quiet yet central location within easy access of shops and other amenities.

This superb first floor flat offers exceptional value on today's market and will appeal to all age groups. It comprises lounge with bay window, modern fitted dining kitchen, 2 double bedrooms with fitted wardrobes and a modern bathroom. It benefits from gas central heating and double glazing for comfort in the cooler months. There are private gardens to the rear of the property and an allocated parking space to the front. There is an elevator system in place which may be of interest to buyers that are not so mobile as they once were. Early viewing is strongly recommended to fully appreciate the value of this ideal starter/retirement home.