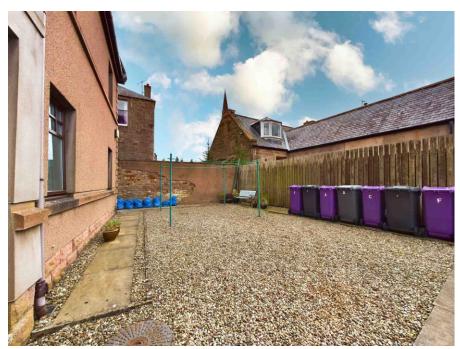

#### Gardens

A path to the side leads to the gardens at the rear. They are totally enclosed and laid in gravel for ease of maintenance. Bin store area.

Parking Private allocated parking space to the front.