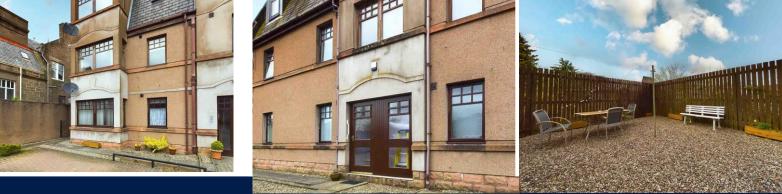

#### Gardens

A path to the side leads to the gardens at the rear. They are totally enclosed and laid in gravel for ease of maintenance. Bin store area.

Parking Private allocated parking space to the front.