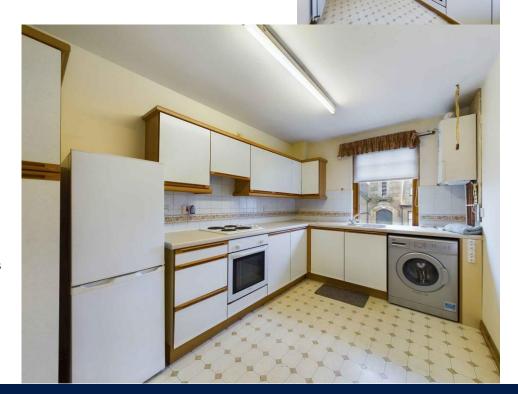

#### Extras

All carpets, the hob, oven, extractor hood, washing machine and fridge freezer are included in the sale.

Door Entry System in place.