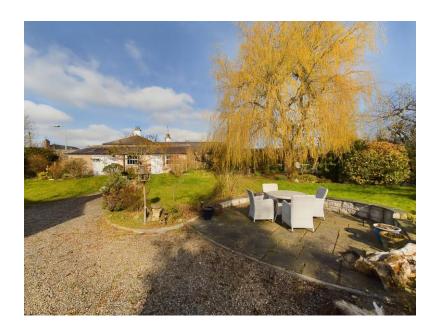

#### Gardens

To the front there is a large sun terrace, lawn with borders and an extensive range of trees. To the rear there is a gravel hardstand, lawn with borders and 3 outhouses and greenhouse.

### Parking

There is a driveway to the side that gives access to the rear hardstand for additional off-street parking if required.

EPC Band: D