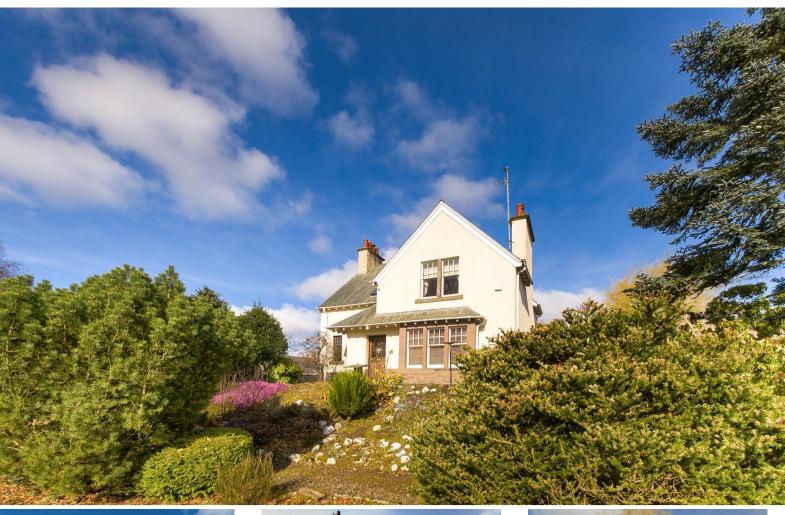

A substantial, detached property that exudes great charm and character with mature gardens that offer further potential.

This traditional detached house offers exceptional value on today's market and will appeal to family home purchasers. In excellent order it comprises lounge, sitting room, modern dining kitchen with pantry, utility room and shower room on the ground floor; while upstairs there are 4 bedrooms and the family bathroom. It benefits from gas central heating for comfort in the cooler months. The gardens are a feature on account of their size and potential. There is parking available on the driveway and to the rear of the property. Early viewing is recommended to fully appreciate the value of this ideal family home. Please contact us for further information and viewing.

#### Gardens

To the front there is a large sun terrace, lawn with borders and an extensive range of trees. To the rear there is a gravel hardstand, lawn with borders and 3 outhouses and greenhouse.