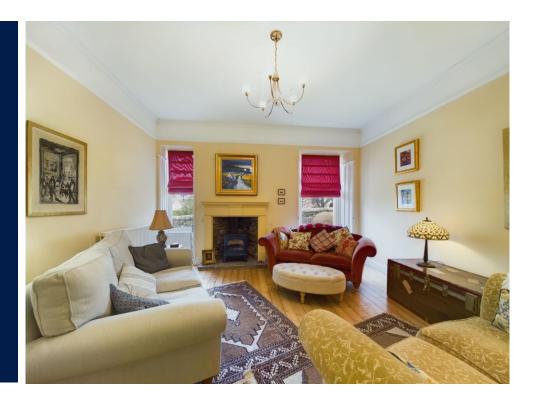

### **Overview**

- Detached
- 4 Bedrooms
- 2 Reception Rooms
- Dining Kitchen
- Utility room
- · Bathroom & Shower Room
- Hallway
- Gas Central Heating
- Driveway
- Large Mature Gardens
- Outhouses
- Close to Community Campus

A substantial, detached property that exudes great charm and character with mature gardens that offer further potential.

This traditional detached house offers exceptional value on today's market and will appeal to family home purchasers. In excellent order it comprises lounge, sitting room, modern dining kitchen with pantry, utility room and shower room on the ground floor; while upstairs there are 4 bedrooms and the family bathroom. It benefits from gas central heating for comfort in the cooler months. The gardens are a feature on account of their size and potential. There is parking available on the driveway and to the rear of the property. Early viewing is recommended to fully appreciate the value of this ideal family home. Please contact us for further information and viewing.