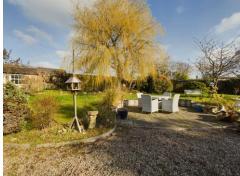

#### Gardens

To the front there is a large sun terrace, lawn with borders and an extensive range of trees. To the rear there is a gravel hardstand, lawn with borders and 3 outhouses and greenhouse.