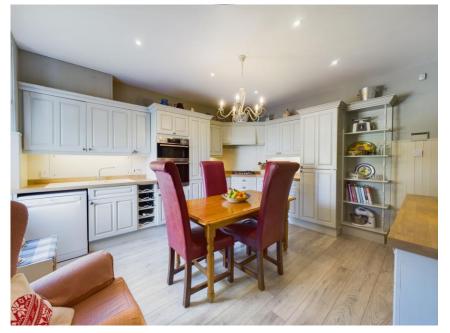

### **Overview**

- Detached
- 4 Bedrooms
- 2 Reception Rooms
- Dining Kitchen
- Utility room
- · Bathroom & Shower Room
- Hallway
- Gas Central Heating
- Driveway
- Large Mature Gardens
- Outhouses
- Close to Community Campus

A substantial, detached property that exudes great charm and character with mature gardens that offer further potential.

This traditional detached house offers exceptional value on today's market and will appeal to family home purchasers. In excellent order it comprises lounge, sitting room, modern dining kitchen with pantry, utility room and shower room on the ground floor; while upstairs there are 4 bedrooms and the family bathroom. It benefits from gas central heating for comfort in the cooler months. The gardens are a feature on account of their size and potential. There is parking available on the driveway and to the rear of the property. Early viewing is recommended to fully appreciate the value of this ideal family home. Please contact us for further information and viewing.