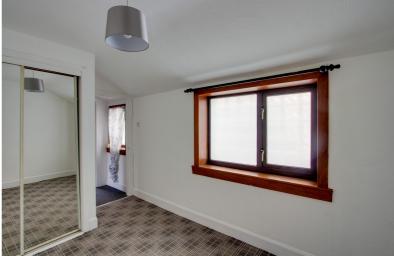

#### BEDROOM 1:

Approx. 10'2" x 7'8" . A rear facing double bedroom with neutral decor and benefits from built in wardrobes with mirrored sliding doors.