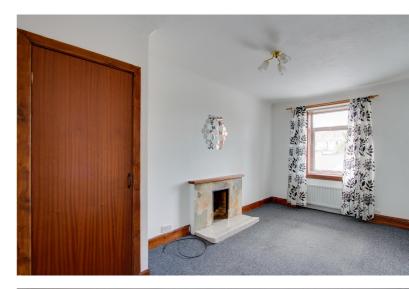

#### LOUNGE:

Approx. 16' 9" x 9' 8". This is a pleasant, bright and airy room with corniced ceiling, a window overlooking the front of the property, a traditional feature stone fireplace and a cupboard.