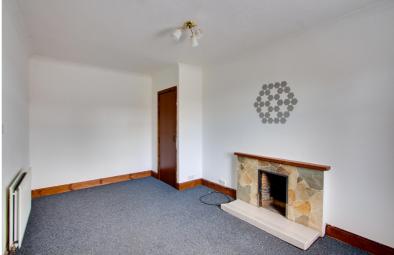

#### LOUNGE:

Approx. 16' 9" x 9' 8". This is a pleasant, bright and airy room with corniced ceiling, a window overlooking the front of the property, a traditional feature stone fireplace and a cupboard.