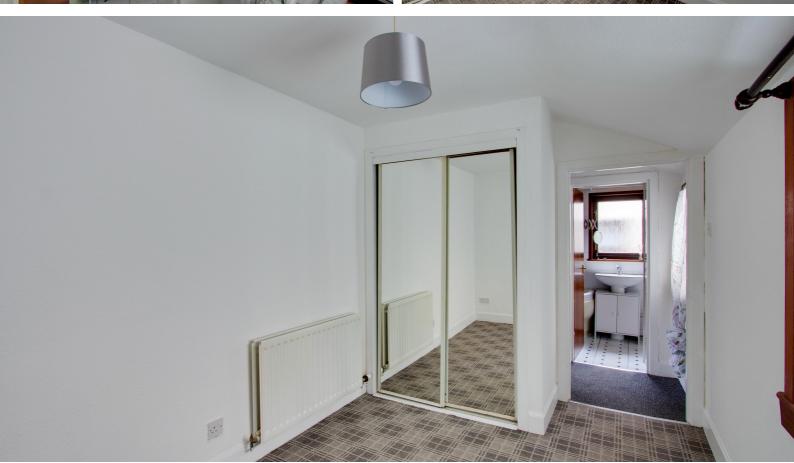

#### HALLWAY:

Enter through a substantial double glazed front entrance door with glazed inset into the entrance hallway which has wood panelling to dado height and access via a large hatch leads to a partially floored attic. A door leads into a further hallway which has a storage cupboard and all rooms lead off.

#### BEDROOM 1:

Approx. 10'2" x 7'8" . A rear facing double bedroom with neutral decor and benefits from built in wardrobes with mirrored sliding doors.