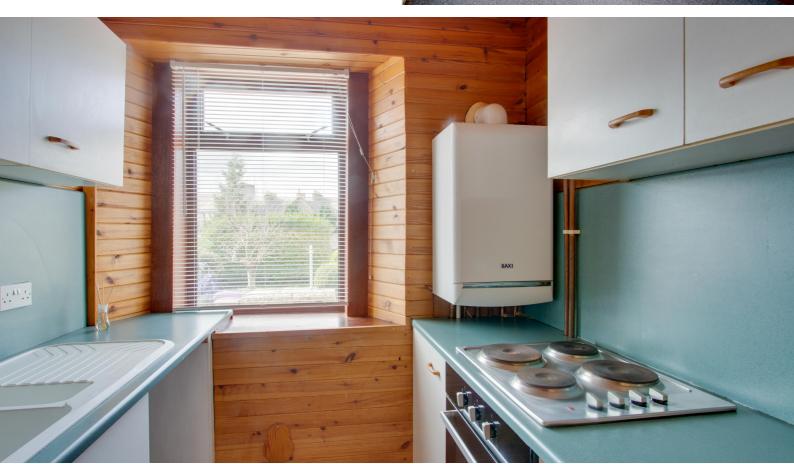

#### **KITCHEN:**

Approx. 6' 8" x 5' 8". A well appointed Kitchen fitted with base and wall mounted units in white with wood trim and worktop surfaces and splashback in green. Incorporating electric hob & oven, boiler, space for other white goods, pine clad walls & ceiling and a window overlooks the front.