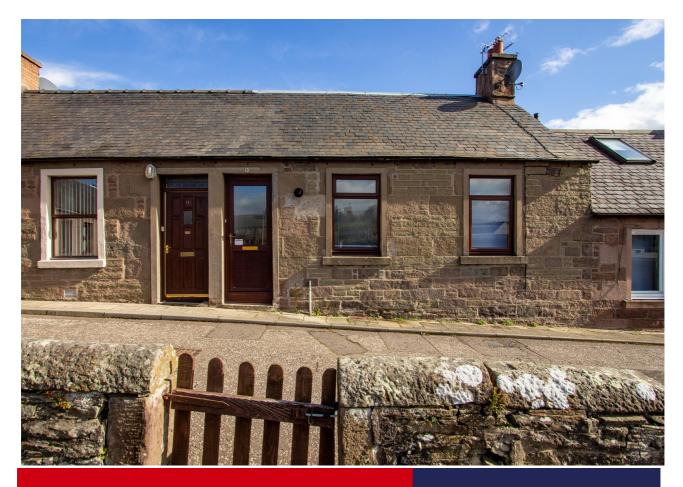

#### 13 EAST SUNNYSIDE, FORFAR, DD8 1DZ

**TERRACED BUNGALOW** 

## **Property Description**

This charming stone built MID TERRACED COTTAGE provides well proportioned accommodation, pleasantly situated within a quiet residential area of the town, centrally situated and close to all local amenities. The property has been well maintained and decorated with many attractive features including Gas Central Heating, Double Glazed Windows & Exterior Front Door. In front of the property are exclusive gardens laid out in lawn, assorted shrubs and bushes with off street parking facilities and a shed is to be included. Viewing is essential to appreciate this property which would make an