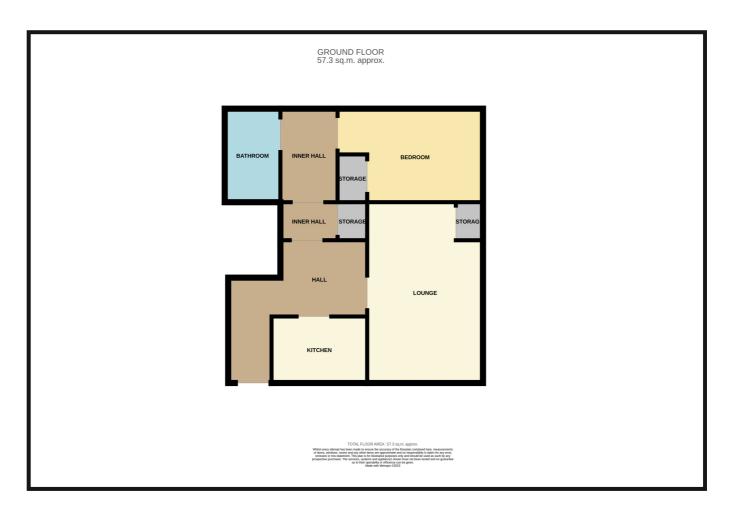

#### **ACCOMMODATION:**

Hallway, Lounge, Kitchen, Bathroom & Bedroom.

#### HALLWAY:

Enter through a substantial double glazed front entrance door with glazed inset into the entrance hallway which has wood panelling to dado height and access via a large hatch leads to a partially floored attic. A door leads into a further hallway which has a storage cupboard and all rooms lead off.

#### LOUNGE:

Approx. 16' 9" x 9' 8". This is a pleasant, bright and airy room with corniced ceiling, a window overlooking the front of the property, a traditional feature stone fireplace and a cupboard.

#### **KITCHEN:**

Approx. 6' 8" x 5' 8". A well appointed Kitchen fitted with base and wall mounted units in white with wood trim and worktop surfaces and splashback in green. Incorporating electric hob & oven, boiler, space for other white goods, pine clad walls & ceiling and a window overlooks the front.

#### BEDROOM 1:

Approx. 10'2" x 7'8" . A rear facing double bedroom with neutral decor and benefits from built in wardrobes with mirrored sliding doors.

#### **BATHROOM:**

Approx. 7' 4" x 4' 5". Fitted with a three piece suite, including a corner bath with shower unit over and a curtain, fully tiled, tiled flooring, pine panelled ceiling, wall mounted chrome towel radiator and a window.