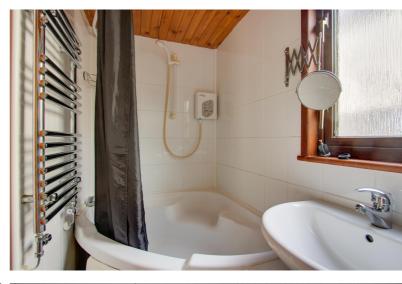

#### **BATHROOM:**

Approx. 7' 4" x 4' 5". Fitted with a three piece suite, including a corner bath with shower unit over and a curtain, fully tiled, tiled flooring, pine panelled ceiling, wall mounted chrome towel radiator and a window.