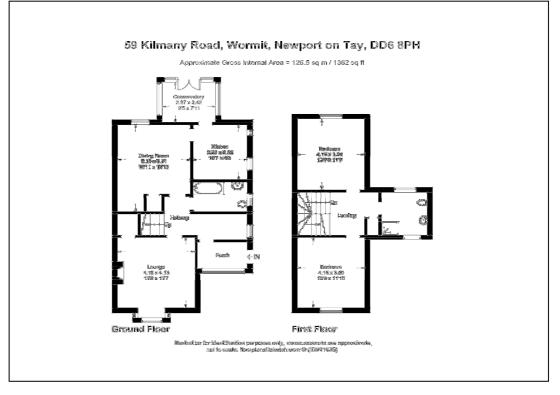

## 59 KILMANY ROAD, WORMIT, DD6 8PH

This spacious, semi-detached, two bedroom family home is set on the outer fringe of the popular coastal village of Wormit with uninterrupted views across open countryside. Ideally situated for commuters the property lies on a bus route and within a short drive of the Tay Bridge and the A92 allowing for easy access to Dundee, St Andrews, Perth, Edinburgh and beyond with mainline railway stations nearby at Dundee and Leuchars. The well-proportioned accommodation comprises front porch, kitchen, two public rooms, conservatory, two double bedrooms, bathroom and shower room. Garden grounds to front and rear with timber shed and garden store. Shared driveway, private parking and timber single car garage.