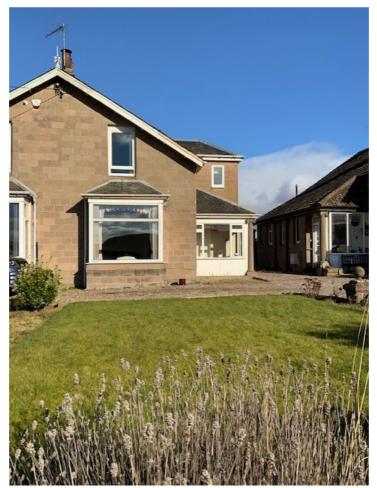

## 59 KILMANY ROAD, WORMIT, DD6 8PH

This spacious, semi-detached, two bedroom family home is set on the outer fringe of the popular coastal village of Wormit with uninterrupted views across open countryside. Ideally situated for commuters the property lies on a bus route and within a short drive of the Tay Bridge and the A92 allowing for easy access to Dundee, St Andrews, Perth, Edinburgh and beyond with mainline railway stations nearby at Dundee and Leuchars. The well-proportioned accommodation comprises front porch, kitchen, two public rooms, conservatory, two double bedrooms, bathroom and shower room. Garden grounds to front and rear with timber shed and garden store. Shared driveway, private parking and timber single car garage.

**OFFERS AROUND £250,000** 

www.williamsgraywilliams.co.uk

The property is located in a semi-rural location close to the Fife Coastal Path and benefits from stunning views over open countryside. The garden to the front is laid to lawn bordered with flower beds whilst the more private garden to the rear has a timber shed, garden store, lawn and a good sized paved area ideal for barbequing and entertaining. The village of Wormit is located a short drive from Dundee and within comfortable commuting distance of Cupar and St Andrews. Local amenities available in Wormit and neighbouring Newport-on-Tay include a fine range of shops, leisure centre, primary schools and health centre, tennis courts and bowling green. A more extensive range of shops, services and amenities are available in nearby Dundee.