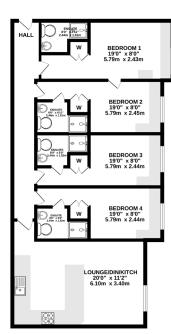

The flat offers open plan lounge/dining/kitchen with white goods included. There are 3 deluxe bedrooms and a double deluxe bedroom, all rooms are ensuite and are fully furnished. The stylish and modern accommodation is designed with students in mind and if perfect for undergraduates, postgraduates, individuals and groups.

### Viewing

By appointment through Lindsays on 01382 802050 or dundeeproperty@ lindsays.co.uk

2ND FLOOR

Whilst every attempt has been made to ensure the accuracy of the floorgian contained here, measurements of does, windows, neares and any other items are approximate and no responsibility is taken for any error, ornesso or met statement. This plan is to illustrative perpaises only and thacked to used as such by any prospective purchases. This services, systems and appliances shown have not been tested and no guarantee as to the operating or expension you can be given.