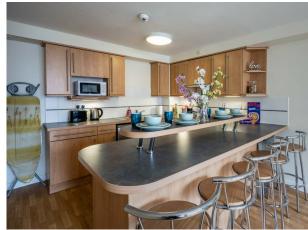

The flat offers open plan lounge/dining/kitchen with white goods included. There are 3 deluxe bedrooms and a double deluxe bedroom, all rooms are ensuite and are fully furnished. The stylish and modern accommodation is designed with students in mind and if perfect for undergraduates, postgraduates, individuals and groups.

\*\*It should be noted that the photos used are stock photos for reference only.