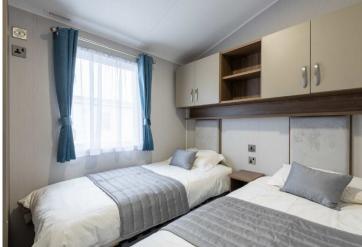

The subjects benefit from double glazing, LPG heating system and comprise: open plan lounge/dining kitchen with patio doors to the wood decking patio, 2 bedrooms (master with an en-suite bathroom) and a modern shower room. All floor coverings, blinds, curtains, furniture, television, cutlery, crockery, dishwasher, fridge/freezer, gas cooker, extractor hood, microwave and outdoor furniture are included.

- Fully Equipped Luxury Lodge
- Open Plan Lounge with
- Dining Kitchen
- 2 Bedrooms (1 E/S Bathroom)
- Shower Room
- Double Glazing
- LPG Heating System
- Drive x 2 Vehicles
- Wood Decking Patio
- Annual Site Fee

2.87m x 1.52m

Bedroom 2 8'6 x 7'6 2.59m x 2.29m

Shower Room 8'7 x 3'6

2.62m x 1.07m