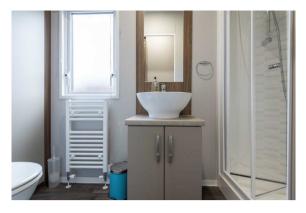

The subjects benefit from double glazing, LPG heating system and comprise: open plan lounge/dining kitchen with patio doors to the wood decking patio, 2 bedrooms (master with an en-suite bathroom) and a modern shower room. All floor coverings, blinds, curtains, furniture, television, cutlery, crockery, dishwasher, fridge/freezer, gas cooker, extractor hood, microwave and outdoor furniture are included.