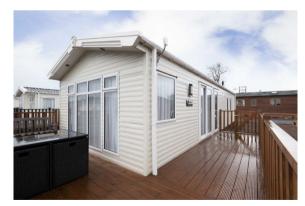

The subjects benefit from double glazing, LPG heating system and comprise: open plan lounge/dining kitchen with patio doors to the wood decking patio, 2 bedrooms (master with an en-suite bathroom) and a modern shower room. All floor coverings, blinds, curtains, furniture, television, cutlery, crockery, dishwasher, fridge/freezer, gas cooker, extractor hood, microwave and outdoor furniture are included.