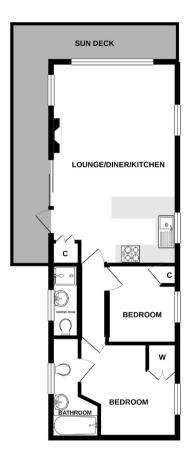

The subjects benefit from double glazing, LPG heating system and comprise: open plan lounge/dining kitchen with patio doors to the wood decking patio, 2 bedrooms (master with an en-suite bathroom) and a modern shower room. All floor coverings, blinds, curtains, furniture, television, cutlery, crockery, dishwasher, fridge/freezer, gas cooker, extractor hood, microwave and outdoor furniture are included.

| Open Plan Lounge/<br>Dining Kitchen | 21'4 x 13'8<br>6.50m x 4.17m |
|-------------------------------------|------------------------------|
| Bedroom 1                           | 10'0 x 9'7<br>3.05m x 2.92m  |
| En Suite Bathroom                   | 9'5 x 5'0                    |

2.87m x 1.52m

Bedroom 2 8'6 x 7'6 2.59m x 2.29m

Shower Room 8'7 x 3'6

2.62m x 1.07m