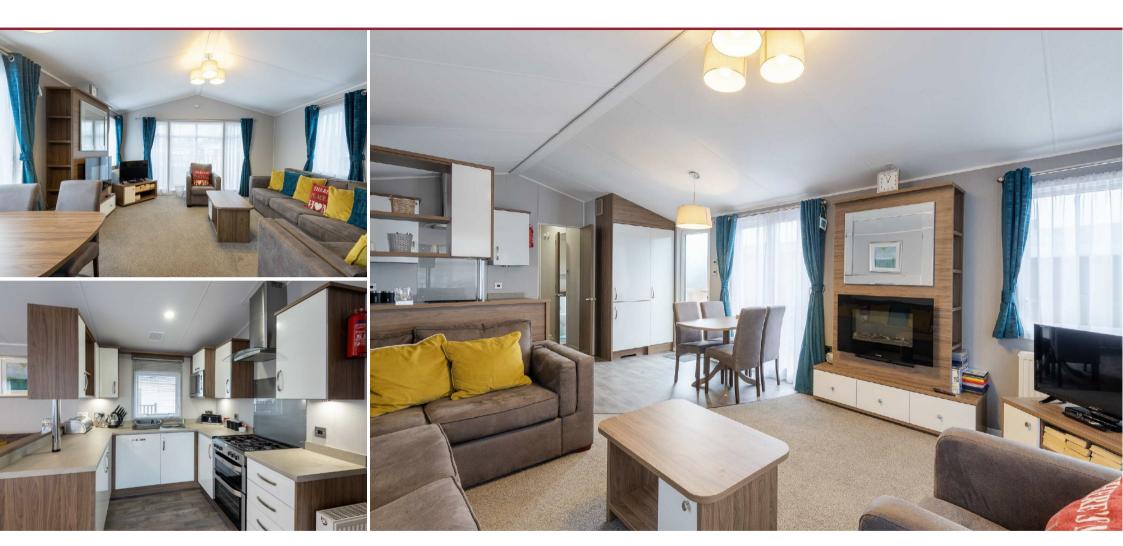

The subjects benefit from double glazing, LPG heating system and comprise: open plan lounge/dining kitchen with patio doors to the wood decking patio, 2 bedrooms (master with an en-suite bathroom) and a modern shower room. All floor coverings, blinds, curtains, furniture, television, cutlery, crockery, dishwasher, fridge/freezer, gas cooker, extractor hood, microwave and outdoor furniture are included.

- Fully Equipped Luxury Lodge
- Open Plan Lounge with
- Dining Kitchen
- 2 Bedrooms (1 E/S Bathroom)
- Shower Room
- Double Glazing
- LPG Heating System
- Drive x 2 Vehicles
- Wood Decking Patio
- Annual Site Fee

| Open Plan Lounge/<br>Dining Kitchen | 21'4 x 13'8<br>6.50m x 4.17m |
|-------------------------------------|------------------------------|
| Bedroom 1                           | 10'0 x 9'7<br>3.05m x 2.92m  |
| En Suite Bathroom                   | 9'5 x 5'0                    |