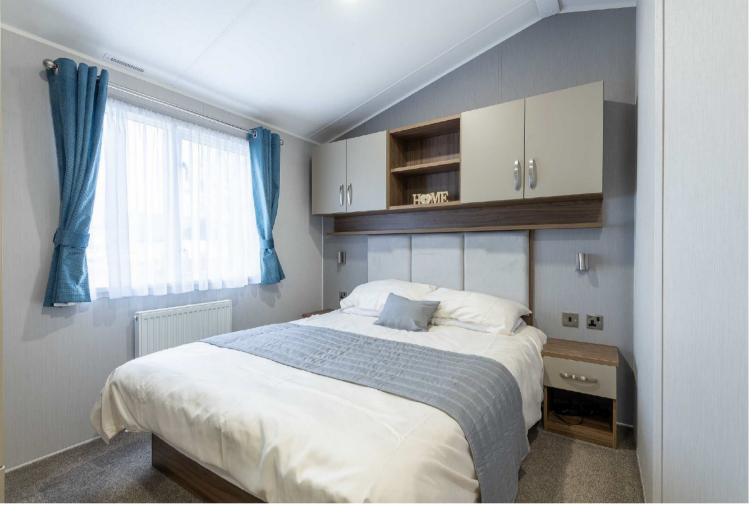

The subjects benefit from double glazing, LPG heating system and comprise: open plan lounge/dining kitchen with patio doors to the wood decking patio, 2 bedrooms (master with an en-suite bathroom) and a modern shower room. All floor coverings, blinds, curtains, furniture, television, cutlery, crockery, dishwasher, fridge/freezer, gas cooker, extractor hood, microwave and outdoor furniture are included.

- Fully Equipped Luxury Lodge
- Open Plan Lounge with
- Dining Kitchen
- 2 Bedrooms (1 E/S Bathroom)
- Shower Room
- Double Glazing
- LPG Heating System
- Drive x 2 Vehicles
- Wood Decking Patio
- Annual Site Fee

| Open Plan Lounge/<br>Dining Kitchen | 21'4 x 13'8<br>6.50m x 4.17m |
|-------------------------------------|------------------------------|
| Bedroom 1                           | 10'0 x 9'7<br>3.05m x 2.92m  |
| En Suite Bathroom                   | 9'5 x 5'0                    |