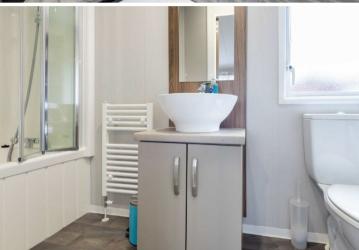

The subjects benefit from double glazing, LPG heating system and comprise: open plan lounge/dining kitchen with patio doors to the wood decking patio, 2 bedrooms (master with an en-suite bathroom) and a modern shower room. All floor coverings, blinds, curtains, furniture, television, cutlery, crockery, dishwasher, fridge/freezer, gas cooker, extractor hood, microwave and outdoor furniture are included.