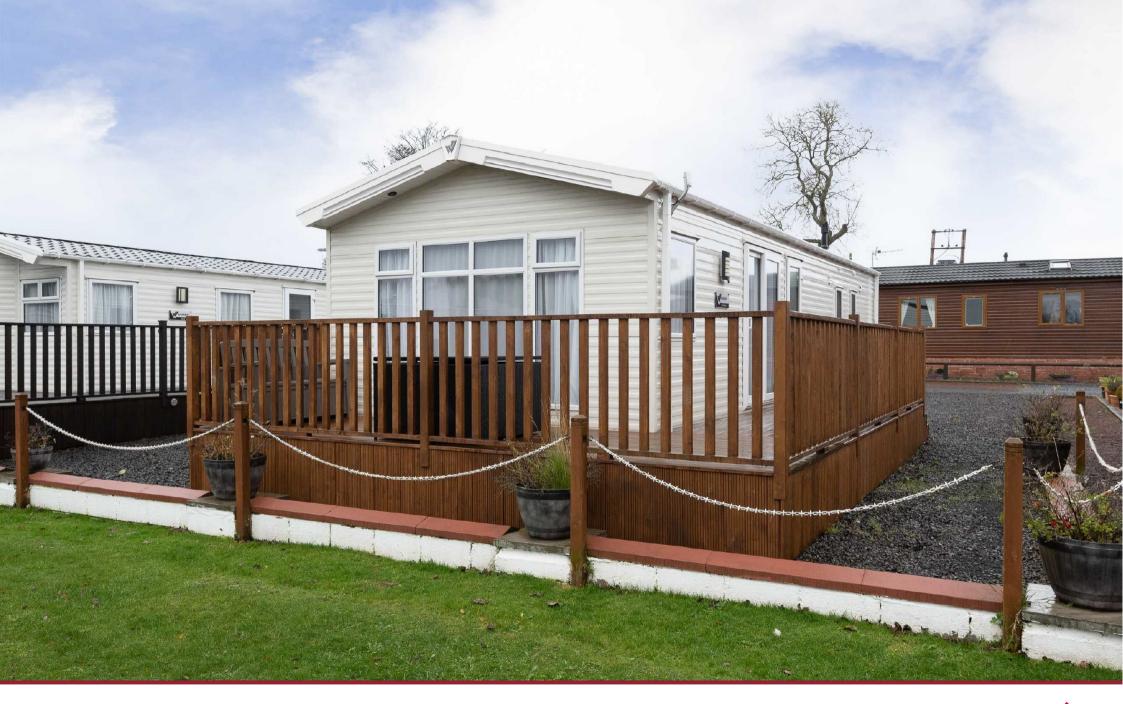

## Rannoch | 35 Lochlands Leisure Park, Dundee Road | Forfar |

This is an exceptional opportunity to obtain a well located and fully equipped luxury modern Lodge which is situated on the outskirts of the popular market town of Forfar and provides comfortable and spacious accommodation in walk-in condition throughout.

35 Rannoch is conveniently situated close to the popular Lochlands Mill amenities which incorporate a beauty salon, licensed restaurant, cafe and a small children's play area. Additional features include full hi-speed wi-fi available on the park and a self-service Laundrette. The driveway to the side of the Lodge provides parking for 2 vehicles. Please note the current annual site fee of £2,600 including VAT is paid up until 1st April 2024.

- Fully Equipped Luxury Lodge
- Open Plan Lounge with
- Dining Kitchen
- 2 Bedrooms (1 E/S Bathroom)
- Shower Room
- Double Glazing
- LPG Heating System
- Drive x 2 Vehicles
- Wood Decking Patio
- Annual Site Fee