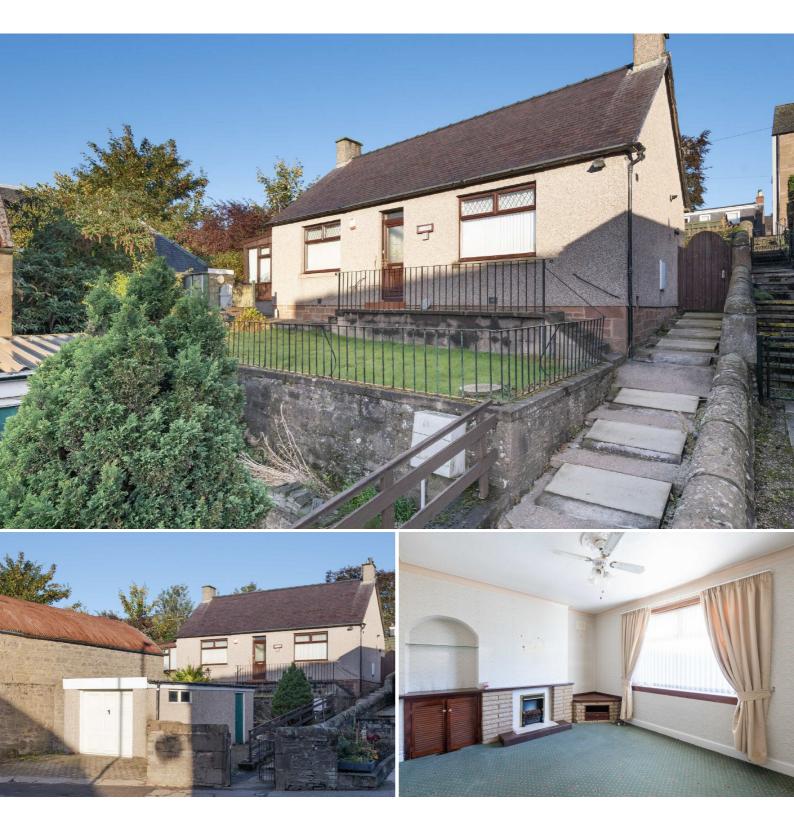

## Wellbank, 14 Academy Street | Forfar | DD8 2HA

Offers Over £169,000

An excellent opportunity has arisen to obtain a detached storey and half bungalow which is situated in a prime central location and offers versatile and spacious accommodation over 2 floors.

The subjects benefit from gas central heating, double glazing and will be sold with floor coverings and blinds included. The versatile accommodation comprises: entrance vestibule, hall with cloaks cupboard and shelved linen cupboard. The spacious lounge overlooks the front garden. The dining area can easily be used as a home office/study. Also on the ground floor is a kitchen, utility room, double bedroom, Sun room and a family bathroom with an electric shower over the bath. taking the carpeted staircase to the upper level, there are a further 2 bedrooms and a shower room. The need for refurbishment is reflected in the asking price.

Externally the driveway provides off street parking and access to the single garage. There are low maintenance gardens with lawns, mature shrubs, paved patio and a useful outhouse. EPC Rating - D.

The popular market town of Forfar boasts a wide range of facilities including shops, schools, public transport, recreational facilities and there is easy access to the cities of Dundee and Aberdeen.

- Detached Storey & Half Bungalow
- Prime Central Location
- Lounge & Sun Room
- Dining Room/Home Office
- Kitchen & Utility Room

- 3 Bedrooms
- Bathroom & Shower Room
- GCH; DG; EPC D
- Garage & Driveway
- Gardens & Outhouse