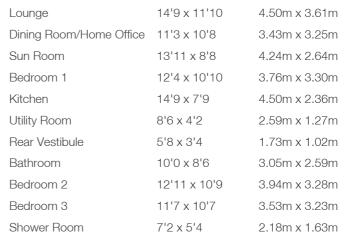

The subjects benefit from gas central heating, double glazing and will be sold with floor coverings and blinds included. The versatile accommodation comprises: entrance vestibule, hall with cloaks cupboard and shelved linen cupboard. The spacious lounge overlooks the front garden. The dining area can easily be used as a home office/study. Also on the ground floor is a kitchen, utility room, double bedroom, Sun room and a family bathroom with an electric shower over the bath. taking the carpeted staircase to the upper level, there are a further 2 bedrooms and a shower room. The need for refurbishment is reflected in the asking price.