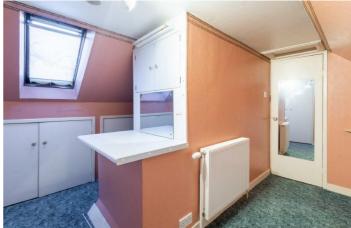

The subjects benefit from gas central heating, double glazing and will be sold with floor coverings and blinds included. The versatile accommodation comprises: entrance vestibule, hall with cloaks cupboard and shelved linen cupboard. The spacious lounge overlooks the front garden. The dining area can easily be used as a home office/study. Also on the ground floor is a kitchen, utility room, double bedroom, Sun room and a family bathroom with an electric shower over the bath. taking the carpeted staircase to the upper level, there are a further 2 bedrooms and a shower room. The need for refurbishment is reflected in the asking price.