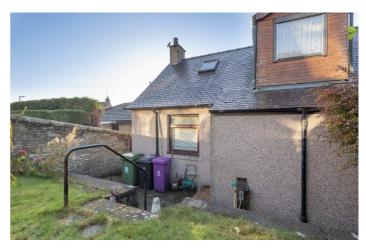

The subjects benefit from gas central heating, double glazing and will be sold with floor coverings and blinds included. The versatile accommodation comprises: entrance vestibule, hall with cloaks cupboard and shelved linen cupboard. The spacious lounge overlooks the front garden. The dining area can easily be used as a home office/study. Also on the ground floor is a kitchen, utility room, double bedroom, Sun room and a family bathroom with an electric shower over the bath. taking the carpeted staircase to the upper level, there are a further 2 bedrooms and a shower room. The need for refurbishment is reflected in the asking price.

Externally the driveway provides off street parking and access to the single garage. There are low maintenance gardens with lawns, mature shrubs, paved patio and a useful outhouse. EPC Rating - D.

The popular market town of Forfar boasts a wide range of facilities including shops, schools, public transport, recreational facilities and there is easy access to the cities of Dundee and Aberdeen.