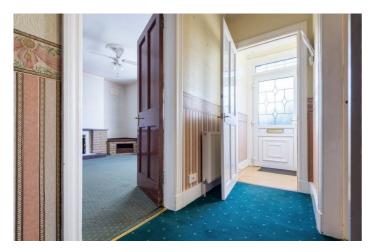

The subjects benefit from gas central heating, double glazing and will be sold with floor coverings and blinds included. The versatile accommodation comprises: entrance vestibule, hall with cloaks cupboard and shelved linen cupboard. The spacious lounge overlooks the front garden. The dining area can easily be used as a home office/study. Also on the ground floor is a kitchen, utility room, double bedroom, Sun room and a family bathroom with an electric shower over the bath. taking the carpeted staircase to the upper level, there are a further 2 bedrooms and a shower room. The need for refurbishment is reflected in the asking price.