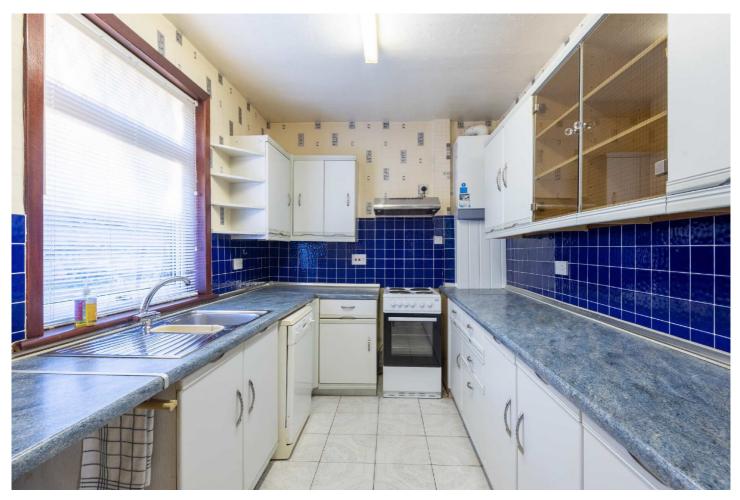

The subjects benefit from gas central heating, double glazing and will be sold with floor coverings and blinds included. The versatile accommodation comprises: entrance vestibule, hall with cloaks cupboard and shelved linen cupboard. The spacious lounge overlooks the front garden. The dining area can easily be used as a home office/study. Also on the ground floor is a kitchen, utility room, double bedroom, Sun room and a family bathroom with an electric shower over the bath. taking the carpeted staircase to the upper level, there are a further 2 bedrooms and a shower room. The need for refurbishment is reflected in the asking price.

- Detached Storey & Half Bungalow
- Prime Central Location
- Lounge & Sun Room
- Dining Room/Home Office
- Kitchen & Utility Room

- 3 Bedrooms
- Bathroom & Shower Room
- GCH; DG; EPC D
- Garage & Driveway
- Gardens & Outhouse