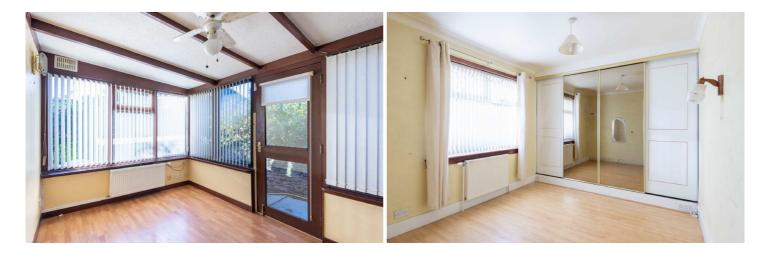

The subjects benefit from gas central heating, double glazing and will be sold with floor coverings and blinds included. The versatile accommodation comprises: entrance vestibule, hall with cloaks cupboard and shelved linen cupboard. The spacious lounge overlooks the front garden. The dining area can easily be used as a home office/study. Also on the ground floor is a kitchen, utility room, double bedroom, Sun room and a family bathroom with an electric shower over the bath. taking the carpeted staircase to the upper level, there are a further 2 bedrooms and a shower room. The need for refurbishment is reflected in the asking price.

- Detached Storey & Half Bungalow
- Prime Central Location
- Lounge & Sun Room
- Dining Room/Home Office
- Kitchen & Utility Room

- 3 Bedrooms
- Bathroom & Shower Room
- GCH; DG; EPC D
- Garage & Driveway
- Gardens & Outhouse