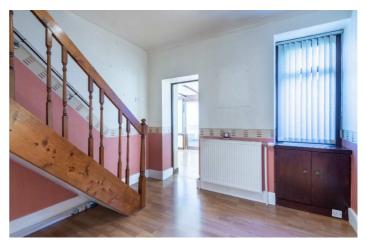

The subjects benefit from gas central heating, double glazing and will be sold with floor coverings and blinds included. The versatile accommodation comprises: entrance vestibule, hall with cloaks cupboard and shelved linen cupboard. The spacious lounge overlooks the front garden. The dining area can easily be used as a home office/study. Also on the ground floor is a kitchen, utility room, double bedroom, Sun room and a family bathroom with an electric shower over the bath. taking the carpeted staircase to the upper level, there are a further 2 bedrooms and a shower room. The need for refurbishment is reflected in the asking price.