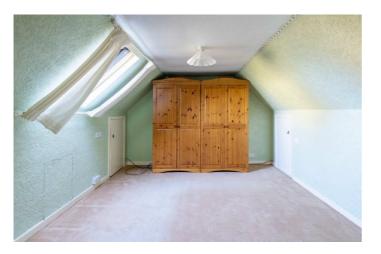

The subjects benefit from gas central heating, double glazing and will be sold with floor coverings and blinds included. The versatile accommodation comprises: entrance vestibule, hall with cloaks cupboard and shelved linen cupboard. The spacious lounge overlooks the front garden. The dining area can easily be used as a home office/study. Also on the ground floor is a kitchen, utility room, double bedroom, Sun room and a family bathroom with an electric shower over the bath. taking the carpeted staircase to the upper level, there are a further 2 bedrooms and a shower room. The need for refurbishment is reflected in the asking price.

- Detached Storey & Half Bungalow
- Prime Central Location
- Lounge & Sun Room
- Dining Room/Home Office
- Kitchen & Utility Room

- 3 Bedrooms
- Bathroom & Shower Room
- GCH; DG; EPC D
- Garage & Driveway
- Gardens & Outhouse