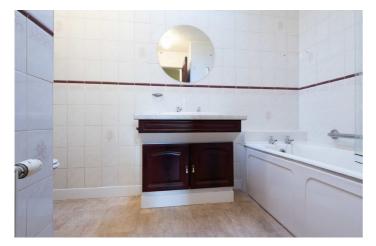

The subjects benefit from gas central heating, double glazing and will be sold with floor coverings and blinds included. The versatile accommodation comprises: entrance vestibule, hall with cloaks cupboard and shelved linen cupboard. The spacious lounge overlooks the front garden. The dining area can easily be used as a home office/study. Also on the ground floor is a kitchen, utility room, double bedroom, Sun room and a family bathroom with an electric shower over the bath. taking the carpeted staircase to the upper level, there are a further 2 bedrooms and a shower room. The need for refurbishment is reflected in the asking price.