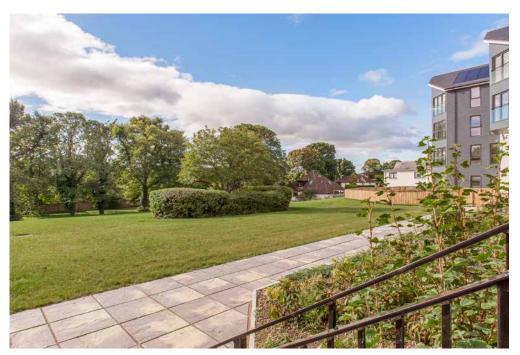

## Part of a residential block of four dwellings

Apartment plot two is located on the ground floor within a newly built building comprising of four south facing apartments.

It features three-bedrooms, master with an en-suite shower room, a lounge, 'Nolte' fitted Kitchen with integrated appliances. Underfloor heating is provided by gas fired boiler, there are solar roof panels a high levels of insulation, double glazed windows and patio doors. The kitchen is complete with integrated hob, oven extractor and a fridge freezer. There are extensive communal garden grounds and each apartment has a designated car parking space which is in close proximity to the lounge patio doors and the secure main door entrance to the apartment block.

- Luxury Fitted Kitchens
- Integrated Fridge/Freezer & Washing Machine
- Virgin Television Points to Lounge & Master Bedroom
- Terrestrial Television Points to Lounge & all Bedrooms
- Master Telephone Point
- USB Sockets to Master Bedroom & Kitchen
- High Quality Built-in Wardrobes in Bedrooms
- Solar Panels to Serve Communal Spaces
- Dedicated Parking Space
- Visitor Parking Facilities