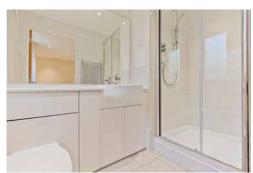

## Part of a residential block of four dwellings

Apartment plot two is located on the ground floor within a newly built building comprising of four south facing apartments.

It features three-bedrooms, master with an en-suite shower room, a lounge, 'Nolte' fitted Kitchen with integrated appliances. Underfloor heating is provided by gas fired boiler, there are solar roof panels a high levels of insulation, double glazed windows and patio doors. The kitchen is complete with integrated hob, oven extractor and a fridge freezer. There are extensive communal garden grounds and each apartment has a designated car parking space which is in close proximity to the lounge patio doors and the secure main door entrance to the apartment block.

### SPECIFICATION ARMITSTEAD, BROUGHTY FERRY

- 10 Year NHBC Guarantee
- Top Quality Glazed External Doors
- Security Entry Door System
- High Quality Internal Doors with Chrome Ironmongery
- Double Glazed Windows
- Gas Underfloor Heating
- White Sanitary Ware & Chrome Mixer Taps to Bathrooms
- Integrated Hob, Oven & Cooker-hood
- Heated Towel Rails to Bathrooms & En-Suites
- Tiling to Shower Rooms & Bathroom