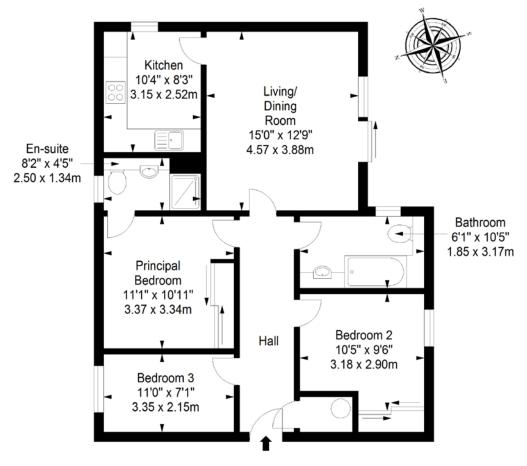

#### Ground Floor Approx. 76.9 sq. metres (827.8 sq. feet)

Total area: approx. 76.9 sq. metres (827.8 sq. feet)