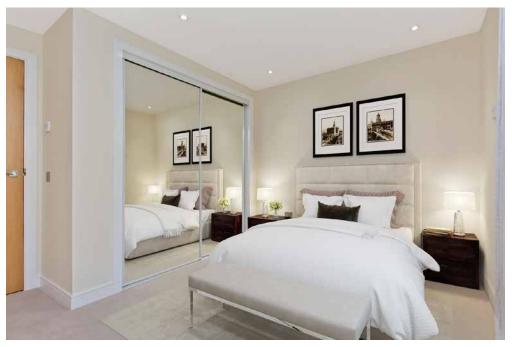

## Part of a residential block of four dwellings

Apartment plot two is located on the ground floor within a newly built building comprising of four south facing apartments.

It features three-bedrooms, master with an en-suite shower room, a lounge, 'Nolte' fitted Kitchen with integrated appliances. Underfloor heating is provided by gas fired boiler, there are solar roof panels a high levels of insulation, double glazed windows and patio doors. The kitchen is complete with integrated hob, oven extractor and a fridge freezer. There are extensive communal garden grounds and each apartment has a designated car parking space which is in close proximity to the lounge patio doors and the secure main door entrance to the apartment block.

### SPECIFICATION ARMITSTEAD, BROUGHTY FERRY

- 10 Year NHBC Guarantee
- Top Quality Glazed External Doors
- Security Entry Door System
- High Quality Internal Doors with Chrome Ironmongery
- Double Glazed Windows
- Gas Underfloor Heating
- White Sanitary Ware & Chrome Mixer Taps to Bathrooms
- Integrated Hob, Oven & Cooker-hood
- Heated Towel Rails to Bathrooms & En-Suites
- Tiling to Shower Rooms & Bathroom

- Luxury Fitted Kitchens
- Integrated Fridge/Freezer & Washing Machine
- Virgin Television Points to Lounge & Master Bedroom
- Terrestrial Television Points to Lounge & all Bedrooms
- Master Telephone Point
- USB Sockets to Master Bedroom & Kitchen
- High Quality Built-in Wardrobes in Bedrooms
- Solar Panels to Serve Communal Spaces
- Dedicated Parking Space
- Visitor Parking Facilities