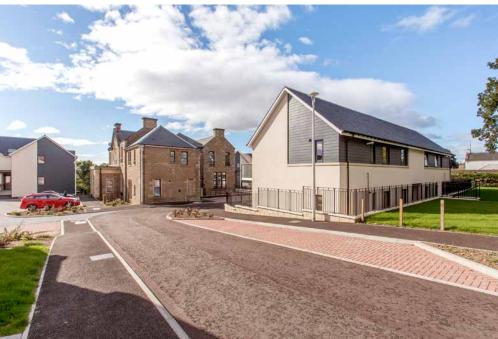

Set within the enclosed grounds the apartment forms part of a residential block of four dwellings. Armitstead consists of twenty-six prestigious quality built homes comprising of two detached newly built houses, eighteen new build apartments, a refurbished gate house and five generously proportioned south facing townhouses which have been created within the footprint of Armitstead House.

## Part of a residential block of four dwellings

Apartment plot two is located on the ground floor within a newly built building comprising of four south facing apartments.

It features three-bedrooms, master with an en-suite shower room, a lounge, 'Nolte' fitted Kitchen with integrated appliances. Underfloor heating is provided by gas fired boiler, there are solar roof panels a high levels of insulation, double glazed windows and patio doors. The kitchen is complete with integrated hob, oven extractor and a fridge freezer. There are extensive communal garden grounds and each apartment has a designated car parking space which is in close proximity to the lounge patio doors and the secure main door entrance to the apartment block.