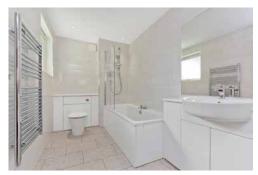

## Part of a residential block of four dwellings

Apartment plot two is located on the ground floor within a newly built building comprising of four south facing apartments.

It features three-bedrooms, master with an en-suite shower room, a lounge, 'Nolte' fitted Kitchen with integrated appliances. Underfloor heating is provided by gas fired boiler, there are solar roof panels a high levels of insulation, double glazed windows and patio doors. The kitchen is complete with integrated hob, oven extractor and a fridge freezer. There are extensive communal garden grounds and each apartment has a designated car parking space which is in close proximity to the lounge patio doors and the secure main door entrance to the apartment block.

### SPECIFICATION ARMITSTEAD, BROUGHTY FERRY

- 10 Year NHBC Guarantee
- Top Quality Glazed External Doors
- Security Entry Door System
- High Quality Internal Doors with Chrome Ironmongery
- Double Glazed Windows
- Gas Underfloor Heating
- White Sanitary Ware & Chrome Mixer Taps to Bathrooms
- Integrated Hob, Oven & Cooker-hood
- Heated Towel Rails to Bathrooms & En-Suites
- Tiling to Shower Rooms & Bathroom