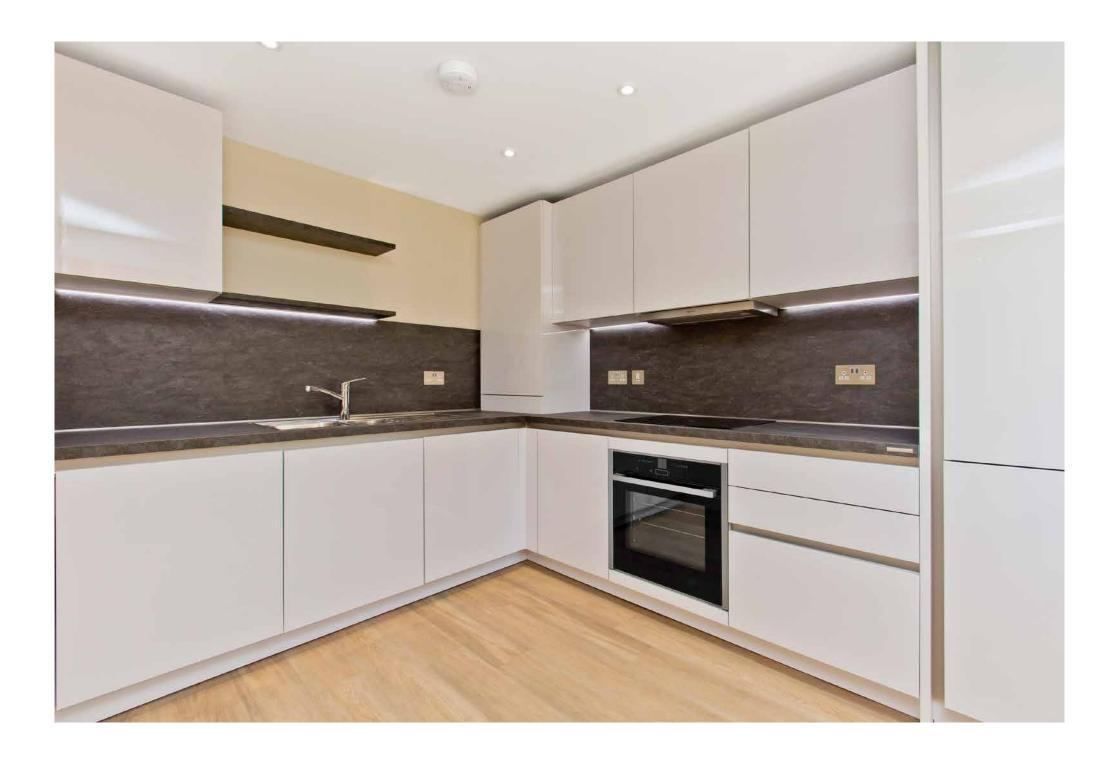

## Part of a residential block of four dwellings

Apartment plot two is located on the ground floor within a newly built building comprising of four south facing apartments.

It features three-bedrooms, master with an en-suite shower room, a lounge, 'Nolte' fitted Kitchen with integrated appliances. Underfloor heating is provided by gas fired boiler, there are solar roof panels a high levels of insulation, double glazed windows and patio doors. The kitchen is complete with integrated hob, oven extractor and a fridge freezer. There are extensive communal garden grounds and each apartment has a designated car parking space which is in close proximity to the lounge patio doors and the secure main door entrance to the apartment block.

### SPECIFICATION ARMITSTEAD, BROUGHTY FERRY

- 10 Year NHBC Guarantee
- Top Quality Glazed External Doors
- Security Entry Door System
- High Quality Internal Doors with Chrome Ironmongery
- Double Glazed Windows
- Gas Underfloor Heating
- White Sanitary Ware & Chrome Mixer Taps to Bathrooms
- Integrated Hob, Oven & Cooker-hood
- Heated Towel Rails to Bathrooms & En-Suites
- Tiling to Shower Rooms & Bathroom

- Luxury Fitted Kitchens
- Integrated Fridge/Freezer & Washing Machine
- Virgin Television Points to Lounge & Master Bedroom
- Terrestrial Television Points to Lounge & all Bedrooms
- Master Telephone Point
- USB Sockets to Master Bedroom & Kitchen
- High Quality Built-in Wardrobes in Bedrooms
- Solar Panels to Serve Communal Spaces
- Dedicated Parking Space
- Visitor Parking Facilities