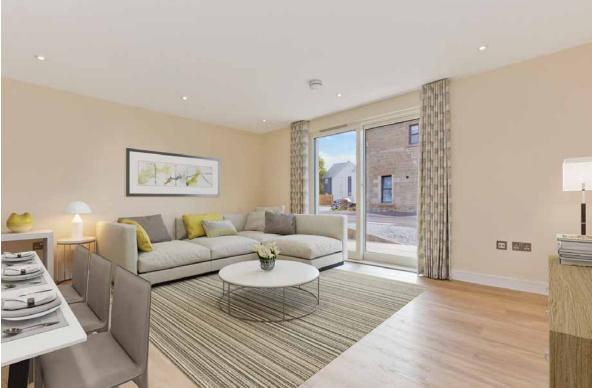

## Part of a residential block of four dwellings

Apartment plot two is located on the ground floor within a newly built building comprising of four south facing apartments.

It features three-bedrooms, master with an en-suite shower room, a lounge, 'Nolte' fitted Kitchen with integrated appliances. Underfloor heating is provided by gas fired boiler, there are solar roof panels a high levels of insulation, double glazed windows and patio doors. The kitchen is complete with integrated hob, oven extractor and a fridge freezer. There are extensive communal garden grounds and each apartment has a designated car parking space which is in close proximity to the lounge patio doors and the secure main door entrance to the apartment block.